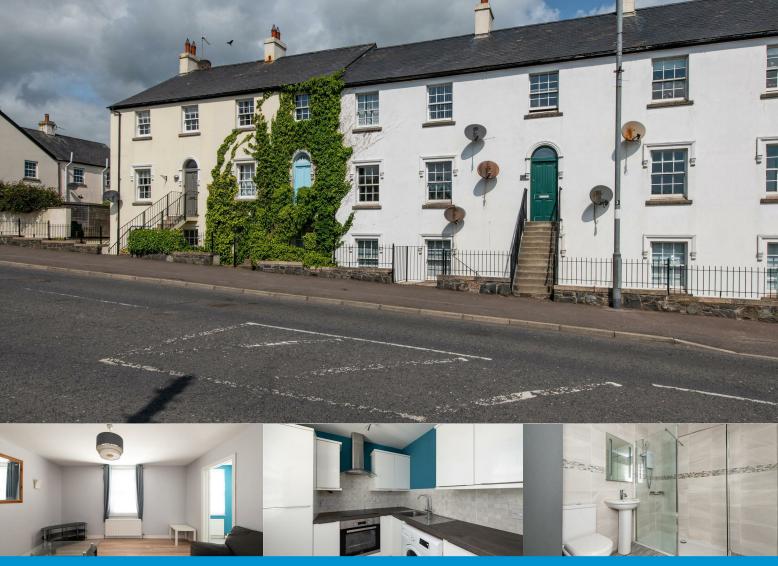

# 96 The Old Mill Downpatrick BT30 9GZ

- Ground Floor Apartment
- Two Double Bedrooms
- Lounge
- Kitchen
- Shower Room
- Recently Decorated
- Oil Fired Central Heating
- Off Road Parking At Rear
- Chain Free Sale
- Viewing By Appointment

## Downpatrick, BT30 9GZ

The development is situated in the town centre, with shops and amenities within minutes walk.

The apartment benefits from an oil fired central heating system.

Viewing by appointment.

#### **ACCOMMODATION**

The accommodation comprises lounge, kitchen, shower room and two double bedrooms.