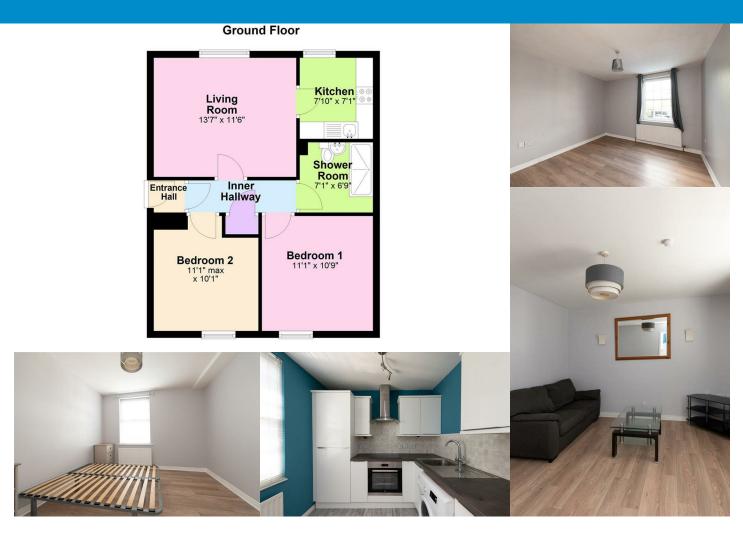

- Ground Floor Apartment
- Two Double Bedrooms
- Lounge
- Kitchen
- Shower Room
- Recently Decorated
- Oil Fired Central Heating
- Off Road Parking At Rear
- Chain Free Sale
- Viewing By Appointment

#### **ACCOMMODATION**

The accommodation comprises lounge, kitchen, shower room and two double bedrooms.

### **Ground Floor**

96 The Old Mill, Killyleagh