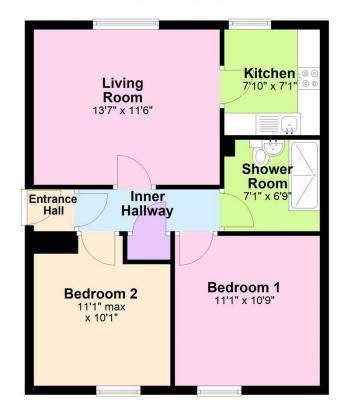

- Ground Floor Apartment
- Two Double Bedrooms
- Lounge
- Kitchen
- Shower Room
- Recently Decorated
- Oil Fired Central Heating
- Off Road Parking At Rear
- Chain Free Sale
- Viewing By Appointment

#### **ACCOMMODATION**

The accommodation comprises lounge, kitchen, shower room and two double bedrooms.

### **Ground Floor**

96 The Old Mill, Killyleagh