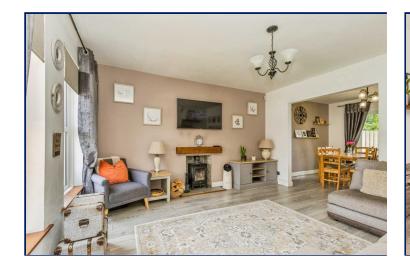

# **Living Room**

13'4" x 13' (4.06m x 3.96m)
Feature fireplace with stove inset, laminate flooring

## **Dining Room**

10'6" x 9'10" (3.2m x 3m) Open to lounge, French doors, laminate flooring