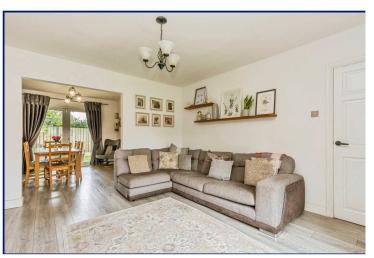

# **Living Room**

13'4" x 13' (4.06m x 3.96m)
Feature fireplace with stove inset, laminate flooring

## **Dining Room**

10'6" x 9'10" (3.2m x 3m) Open to lounge, French doors, laminate flooring