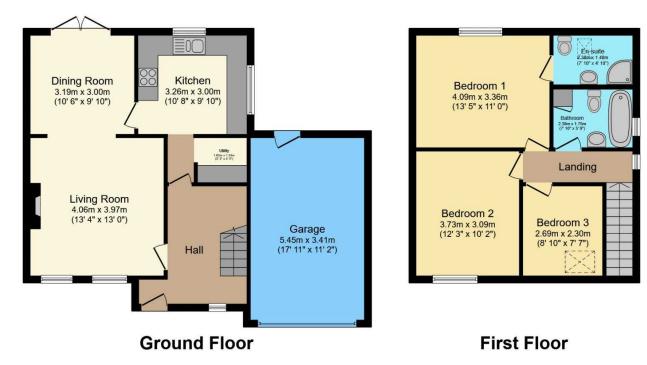

#### **Entrance Hall**

Tiled flooring

# **Living Room**

13'4" x 13' (4.06m x 3.96m)
Feature fireplace with stove inset, laminate flooring

## **Dining Room**

10'6" x 9'10" (3.2m x 3m) Open to lounge, French doors, laminate flooring

#### Kitchen

10'8" x 9'10" (3.25m x 3m)

Modern fitted range of high and low level units, laminate work tops, inlaid sink mixer tap, builtin ceramic hob and electric oven, tiled flooring

# **Utility Room**

5'3" x 4'5" (1.6m x 1.35m) Plumbed for washing machine.

#### Garage

17'11" x 11'2" (5.46m x 3.4m)

## Landing

#### **Bedroom 1**

13'5" x 11' (4.1m x 3.35m) Dormer window

#### En-suite

Separate shower cubicle with with controlled shower, wash handbasin, low level WC, wall and floor tiling.

12'3" x 10'2" (3.73m x 3.1m) Dormer

# Bedroom 3

8'10" x 7'7" (2.7m x 2.3m) Velux

#### **Bathroom**

White suite comprising panelled bath, wash hand basin, low level WC, wall and floor tiling.

#### Bedroom 2

We may refer you to recommended providers of ancillary services such as Conveyancing, Mortgages, Insurance and Surveying. We may receive a referral fee for recommending their services. You are not under any obligation to use the services of the recommended provider, which may also be an associated company of Reeds Rains.