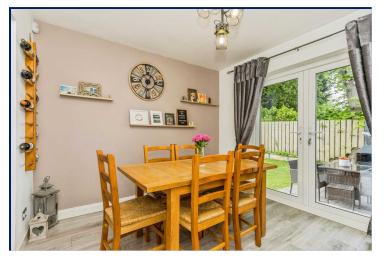

## **Dining Room**

10'6" x 9'10" (3.2m x 3m) Open to lounge, French doors, laminate flooring