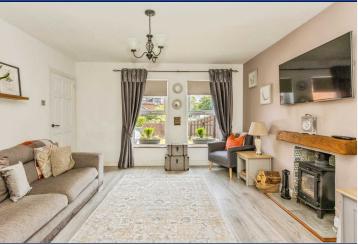

# **Living Room**

13'4" x 13' (4.06m x 3.96m)
Feature fireplace with stove inset, laminate flooring