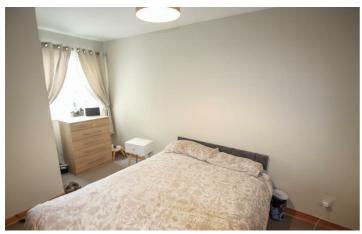

### Bedroom 1

8'10" x 14'10" Window to side Front facing

## Bedroom 2

13'5" x 8'7" Window to rear Rear facing

## Bedroom 3

10'1" x 6'7" Window to rear. Laminated wooden flooring Rear facing