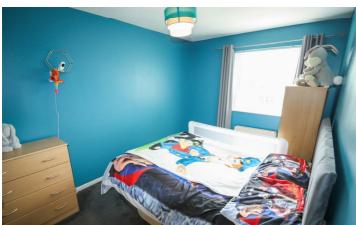

### Bedroom 1

8'10" x 14'10" Window to side Front facing

## Bedroom 2

13'5" x 8'7" Window to rear Rear facing

## Bedroom 3

10'1" x 6'7" Window to rear. Laminated wooden flooring Rear facing