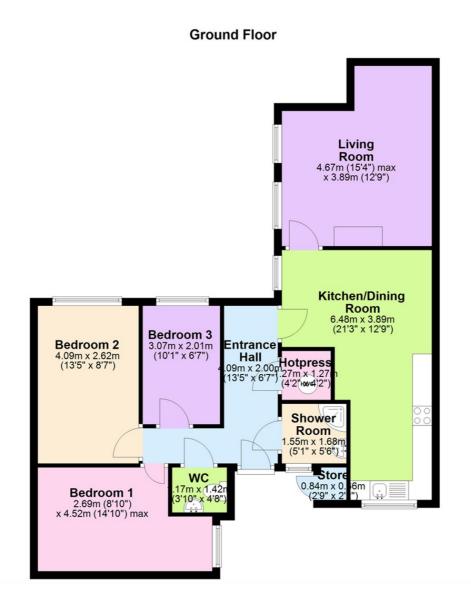

#### **Entrance Hall**

13'5" x 6'7" Door to:

## **Hotpress**

4'2" x 4'2"

## **Living Room**

15'4" x 12'9" Two windows to side, laminated wooden floor.

# Kitchen/Dining Room

21'3" x 12'9"

Window to front, window to side, high and low level units with stainless steel sink unit. Recess for electric cooker, fridge and washing machine. Extractor fan. Tiled at splashback.
Laminated wooden flooring

### Bedroom 1

8'10" x 14'10" Window to side Front facing

## Bedroom 2

13'5" x 8'7" Window to rear Rear facing

### WC

3'10" x 4'8" White low flush w.c. and wash hand basin.

## Bedroom 3

10'1" x 6'7" Window to rear. Laminated wooden flooring Rear facing

### **Shower Room**

White suite comprising wash hand basin and shower.

### **Store**

2'9" x 2'2" Oil fired boiler.