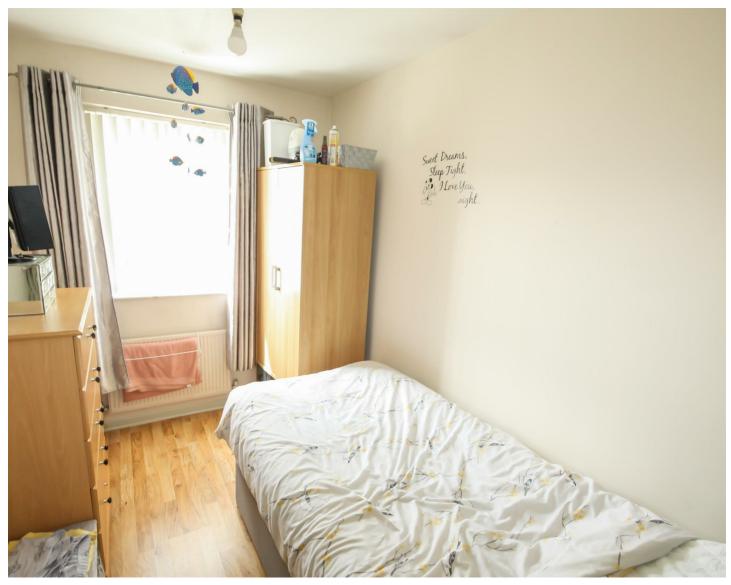

## Bedroom 2

13'5" x 8'7" Window to rear Rear facing

## Bedroom 3

10'1" x 6'7" Window to rear. Laminated wooden flooring Rear facing