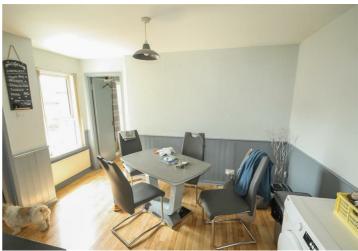

# Kitchen/Dining Room

21'3" x 12'9"

Window to front, window to side, high and low level units with stainless steel sink unit. Recess for electric cooker, fridge and washing machine. Extractor fan. Tiled at splashback.
Laminated wooden flooring