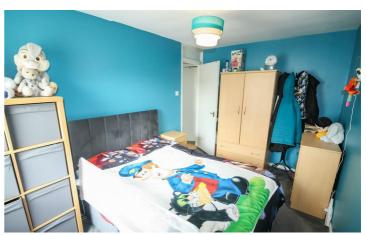

### Bedroom 1

8'10" x 14'10" Window to side Front facing

## Bedroom 2

13'5" x 8'7" Window to rear Rear facing

## Bedroom 3

10'1" x 6'7" Window to rear. Laminated wooden flooring Rear facing