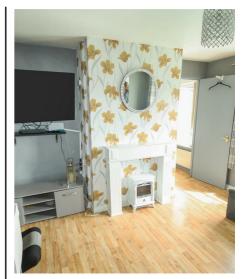

2'9" Two windows to side, laminated wooden floor.

# Kitchen/Dining Room

21'3" x 12'9"

Window to front, window to side, high and low level units with stainless steel sink unit. Recess for electric cooker, fridge and washing machine. Extractor fan. Tiled at splashback.
Laminated wooden flooring

### Bedroom 1

8'10" x 14'10" Window to side Front facing

## Bedroom 2

13'5" x 8'7" Window to rear Rear facing

### WC

3'10" x 4'8" White low flush w.c. and wash hand basin.

## Bedroom 3

10'1" x 6'7" Window to rear. Laminated wooden flooring Rear facing

### **Shower Room**

White suite comprising wash hand basin and shower.

### **Store**

2'9" x 2'2" Oil fired boiler.

### Outside

Enclosed garden in lawns with paved patio area. Enclosed garden with patio area and pebbled areas. Oil tank.











































Questions you may have. Which mortgage would suit me best?

How much deposit will I need? What are my monthly repayments going to be?

To answer these and other mortgage related questions contact our mortgage advisor on 028 4461 4101.

Your home may be repossessed if you do not keep up repayments on your mortgage.

We DO NOT charge for initial mortgage consultations. We may charge a fee on completion depending on circumstances. Our typical fee is £250, however, please confirm with Mortgage Consultant at time of appointment.

Please note that we have not tested the services or systems in this property. Purchasers should make/commission their own inspections if they feel it is necessary.

#### ULSTER PROPERTY SALES.CO.UK

ANDERSONSTOWN 028 9060 5200