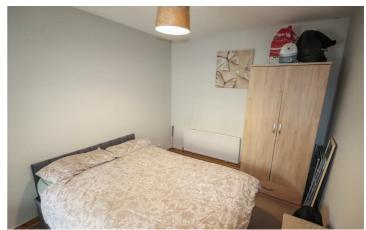

### Bedroom 1

8'10" x 14'10" Window to side Front facing

## Bedroom 2

13'5" x 8'7" Window to rear Rear facing

## Bedroom 3

10'1" x 6'7" Window to rear. Laminated wooden flooring Rear facing