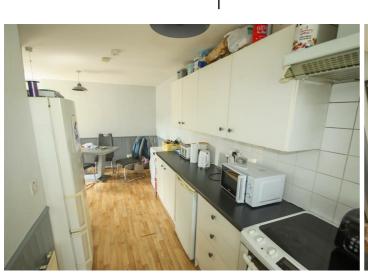

# Kitchen/Dining Room

21'3" x 12'9"

Window to front, window to side, high and low level units with stainless steel sink unit. Recess for electric cooker, fridge and washing machine. Extractor fan. Tiled at splashback.
Laminated wooden flooring