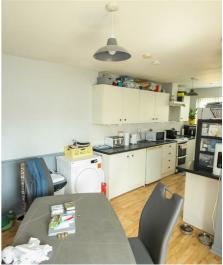

# Kitchen/Dining Room

21'3" x 12'9"

Window to front, window to side, high and low level units with stainless steel sink unit. Recess for electric cooker, fridge and washing machine. Extractor fan. Tiled at splashback.
Laminated wooden flooring