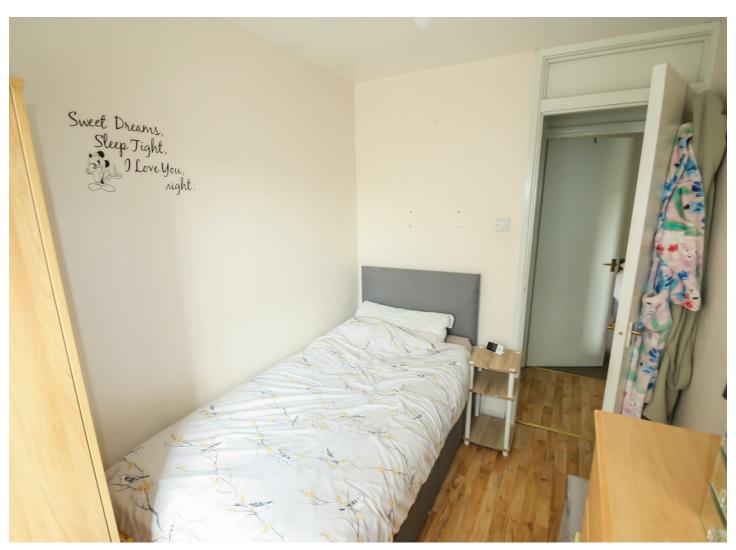

### Bedroom 1

8'10" x 14'10" Window to side Front facing

## Bedroom 2

13'5" x 8'7" Window to rear Rear facing

## Bedroom 3

10'1" x 6'7" Window to rear. Laminated wooden flooring Rear facing