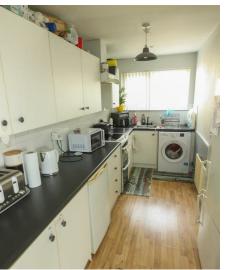

# Kitchen/Dining Room

21'3" x 12'9"

Window to front, window to side, high and low level units with stainless steel sink unit. Recess for electric cooker, fridge and washing machine. Extractor fan. Tiled at splashback.
Laminated wooden flooring