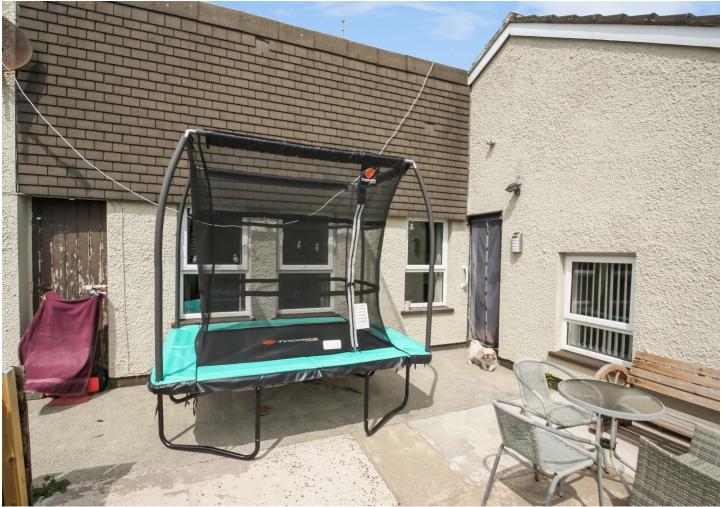

### Outside

Enclosed garden in lawns with paved patio area. Enclosed garden with patio area and pebbled areas. Oil tank.

Questions you may have. Which mortgage would suit me best?

How much deposit will I need? What are my monthly repayments going to be?