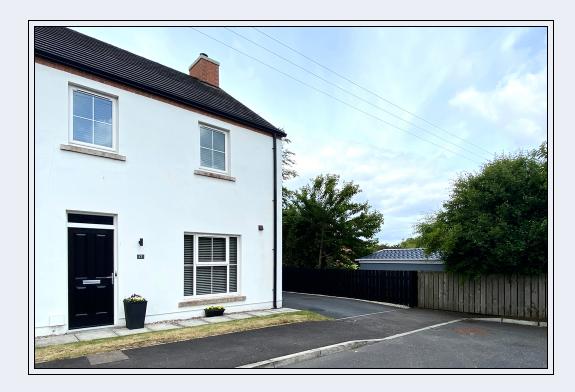

## 🚦 P R O P E R T Y 🏠 S P O T 🕯

83 Armagh Road, Portadown BT62 3DN T: 028 3833 9700 www.thepropertyspot.co.uk

Superbly Presented Three Bedroom Property Luxury Kitchen With Built In Appliances On A Corner Site In An End Of Cul De Sac Position

## 17 Bowens Mews, Lurgan, Craigavon, County Armagh BT66 7WN

- Entrance hall with downstairs w.c.
- Lounge with stove
- Luxury kitchen with built-in appliances
- Dining area with patio doors to garden
- Three bedrooms

- Bathroom with bath & corner shower
- PVC double glazed windows
- Gas fired heating
- Enclosed rear garden

Superbly Present Three Bedroom Property

Luxury Kitchen With Built In Appliances

On A Corner Site In An End Of Cul De Sac Position