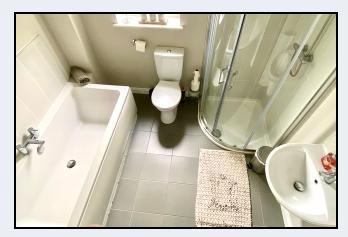

- Bathroom with bath & corner shower
- PVC double glazed windows
- Gas fired heating
- Enclosed rear garden

Superbly Present Three Bedroom Property

Luxury Kitchen With Built In Appliances

On A Corner Site In An End Of Cul De Sac Position

#### Bathroom

White suite comprising panelled bath, wash hand basin, w.c., corner shower cubicle, partially tiled walls, tiled floor