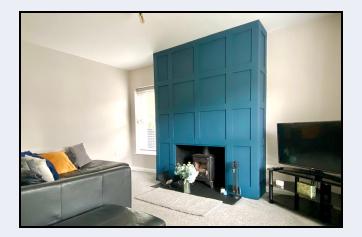

#### Lounge

Feature panelled chimney breast, wood burning stove with slate hearth