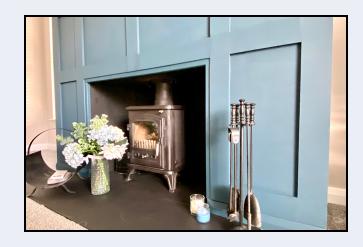

#### Lounge

Feature panelled chimney breast, wood burning stove with slate hearth