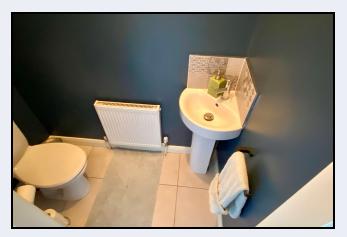

Entrance hall Composite front door, tiled floor

W.c., White suite comprising w.c., wash hand basin, tiled floor