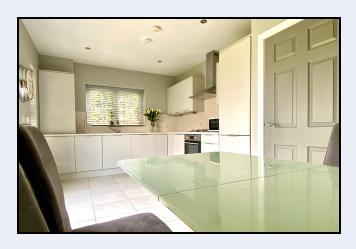

#### Kitchen

High gloss white kitchen with high and low level units, built in oven, hob, extractor fan, dishwasher, fridge freezer, washing machine, stainless steel sink, tiled floor, open plan to dining area with patio doors