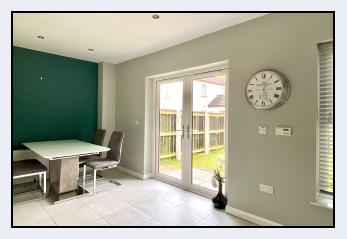

#### Kitchen

High gloss white kitchen with high and low level units, built in oven, hob, extractor fan, dishwasher, fridge freezer, washing machine, stainless steel sink, tiled floor, open plan to dining area with patio doors