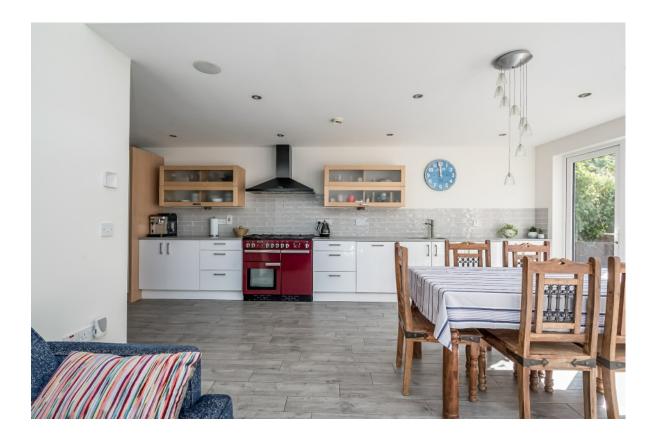

Telephone 028 9066 3030 www.templetonrobinson.com

SUPERB MODERN KITCHEN WITH OPEN ASPECT TO FAMILY ROOM: 26' 1" x 19' 6" (7.95m x 5.94m) (at widest points) Plumbed for American style fridge freezer, excellent range of modern high and low level units, excellent work surfaces, Rangemaster Cooke 5 ring gas hob, oven, grill and storage area, feature porcelain tiled floor, part tiled walls, Rangemaster extractor hood with integrated extractor fan, low voltage spotlights. Door to garden. Open plan to family room and dining area. Sliding doors to rear garden.