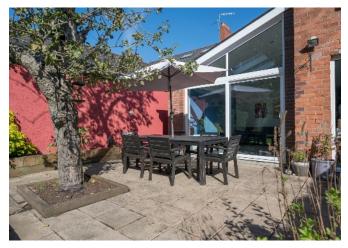

Additionally the property benefits form PVC framed double gazed windows, gas fired central heating, a magnificent south facing rear garden with patio area and studio/workshop to the rear.

We highly recommend an internal inspection is essential.