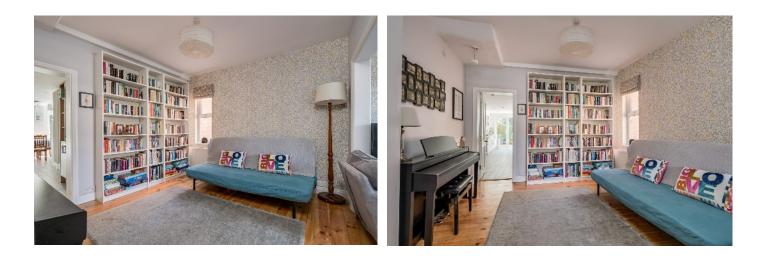

Internally the property benefits from a living room, sitting room, magnificent modern kitchen extending into superb family and dining room extension. Additionally there is a utility room with adjoining shower room. Upstairs there are three well proportioned bedrooms and an excellent family bathroom, a fixed ladder style staircase leads to roofspace storage room.

The Property Comprises: Ground Floor ENCLOSED ENTRANCE PORCH: Ceramic tiled floor. ENTRANCE HALL: Ornate ceramic tiled floor.

LIVING ROOM: 13' 6" x 10' 10" (4.11m x 3.3m) Feature marble fireplace surround and mantle, cast iron inset with decorative inlay and slate hearth. Open archway.