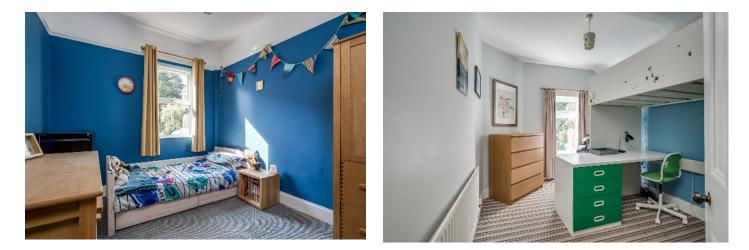

## First Floor BEDROOM (1): 15' 1" x 13' 7" (4.6m x 4.14m)

BEDROOM (2): 11' 6" x 9' 6" (3.51m x 2.9m) BEDROOM (3): 11' 3" x 8' 3" (3.43m x 2.51m)

MAGNIFICENT FAMILY BATHROOM: Tiled panelled bath with mixer taps and telephone hand shower, wash hand basin in modern vanity unit, low flush wc, shower cubicle, thermostatically controlled mains pressure shower unit, fully tiled walls and floor.