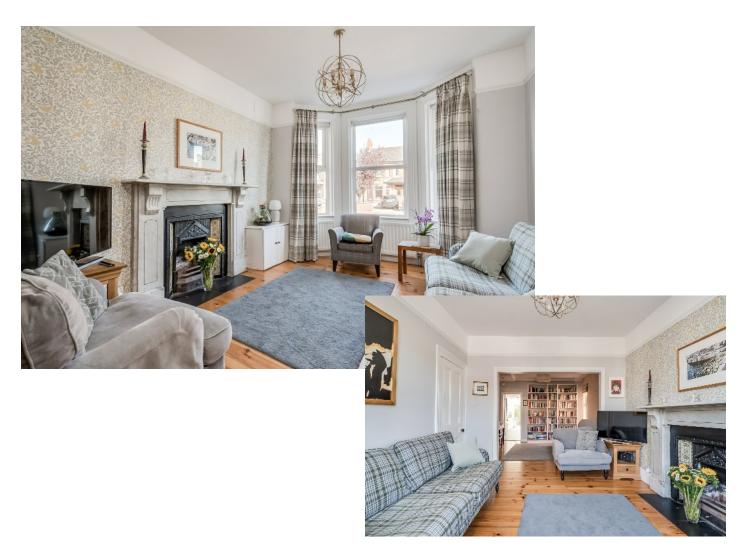

The Property Comprises: Ground Floor ENCLOSED ENTRANCE PORCH: Ceramic tiled floor. ENTRANCE HALL: Ornate ceramic tiled floor.

LIVING ROOM: 13' 6" x 10' 10" (4.11m x 3.3m) Feature marble fireplace surround and mantle, cast iron inset with decorative inlay and slate hearth. Open archway.