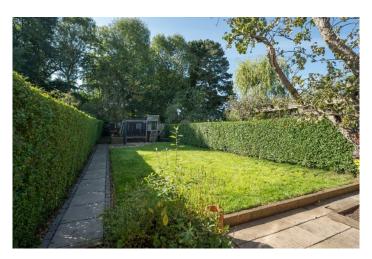

Additionally the property benefits form PVC framed double gazed windows, gas fired central heating, a magnificent south facing rear garden with patio area and studio/workshop to the rear.

We highly recommend an internal inspection is essential.

ROOFSPACE: Fixed ladder style staircase to roofspace storage room.

Outside

South facing rear garden with 2 patio areas.