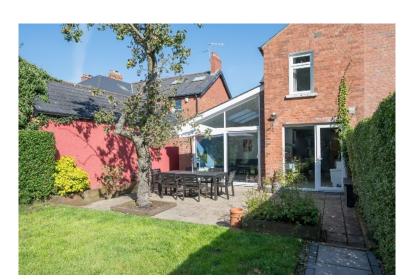

Additionally the property benefits form PVC framed double gazed windows, gas fired central heating, a magnificent south facing rear garden with patio area and studio/workshop to the rear.

We highly recommend an internal inspection is essential.

ROOFSPACE: Fixed ladder style staircase to roofspace storage room.

Outside

South facing rear garden with 2 patio areas.