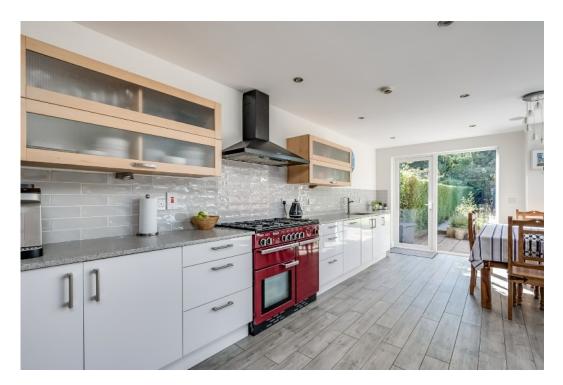

Telephone 028 9066 3030 www.templetonrobinson.com

SUPERB MODERN KITCHEN WITH OPEN ASPECT TO FAMILY ROOM: 26' 1" x 19' 6" (7.95m x 5.94m) (at widest points) Plumbed for American style fridge freezer, excellent range of modern high and low level units, excellent work surfaces, Rangemaster Cooke 5 ring gas hob, oven, grill and storage area, feature porcelain tiled floor, part tiled walls, Rangemaster extractor hood with integrated extractor fan, low voltage spotlights. Door to garden. Open plan to family room and dining area. Sliding doors to rear garden.