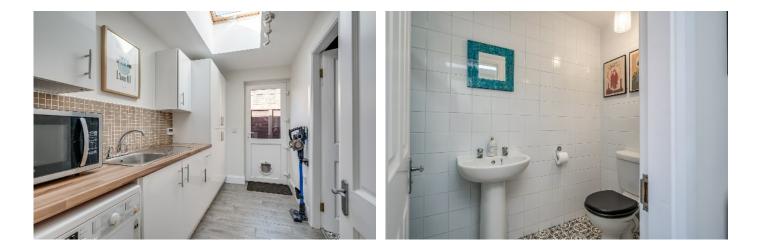

Telephone 028 9066 3030 www.templetonrobinson.com

SUPERB MODERN KITCHEN WITH OPEN ASPECT TO FAMILY ROOM: 26' 1" x 19' 6" (7.95m x 5.94m) (at widest points) Plumbed for American style fridge freezer, excellent range of modern high and low level units, excellent work surfaces, Rangemaster Cooke 5 ring gas hob, oven, grill and storage area, feature porcelain tiled floor, part tiled walls, Rangemaster extractor hood with integrated extractor fan, low voltage spotlights. Door to garden. Open plan to family room and dining area. Sliding doors to rear garden.

UTILITY ROOM: Built-in range of unitis, plumbed for washing machine. ADJOINING SHOWER ROOM: Low flush wc, thermostatically controlled shower.

Telephone 028 9066 3030 www.templetonrobinson.com