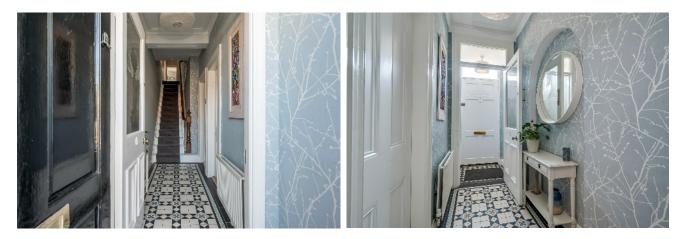

The Property Comprises: Ground Floor ENCLOSED ENTRANCE PORCH: Ceramic tiled floor. ENTRANCE HALL: Ornate ceramic tiled floor.

LIVING ROOM: 13' 6" x 10' 10" (4.11m x 3.3m) Feature marble fireplace surround and mantle, cast iron inset with decorative inlay and slate hearth. Open archway.