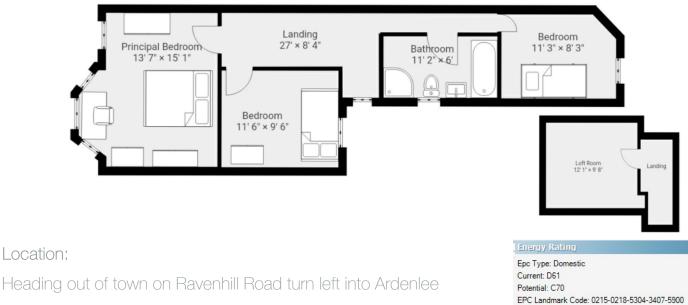

Internally the property benefits from a living room, sitting room, magnificent modern kitchen extending into superb family and dining room extension. Additionally there is a utility room with adjoining shower room. Upstairs there are three well proportioned bedrooms and an excellent family bathroom, a fixed ladder style staircase leads to roofspace storage room.

The Property Comprises: Ground Floor ENCLOSED ENTRANCE PORCH: Ceramic tiled floor. ENTRANCE HALL: Ornate ceramic tiled floor.

LIVING ROOM: 13' 6" x 10' 10" (4.11m x 3.3m) Feature marble fireplace surround and mantle, cast iron inset with decorative inlay and slate hearth. Open archway.

Telephone 028 9066 3030 www.templetonrobinson.com

SUPERB MODERN KITCHEN WITH OPEN ASPECT TO FAMILY ROOM: 26' 1" x 19' 6" (7.95m x 5.94m) (at widest points) Plumbed for American style fridge freezer, excellent range of modern high and low level units, excellent work surfaces, Rangemaster Cooke 5 ring gas hob, oven, grill and storage area, feature porcelain tiled floor, part tiled walls, Rangemaster extractor hood with integrated extractor fan, low voltage spotlights. Door to garden. Open plan to family room and dining area. Sliding doors to rear garden.

UTILITY ROOM: Built-in range of unitis, plumbed for washing machine. ADJOINING SHOWER ROOM: Low flush wc, thermostatically controlled shower.

Telephone 028 9066 3030 www.templetonrobinson.com

## First Floor BEDROOM (1): 15' 1" x 13' 7" (4.6m x 4.14m)

BEDROOM (2): 11' 6" x 9' 6" (3.51m x 2.9m) BEDROOM (3): 11' 3" x 8' 3" (3.43m x 2.51m)

MAGNIFICENT FAMILY BATHROOM: Tiled panelled bath with mixer taps and telephone hand shower, wash hand basin in modern vanity unit, low flush wc, shower cubicle, thermostatically controlled mains pressure shower unit, fully tiled walls and floor.

ROOFSPACE: Fixed ladder style staircase to roofspace storage room.

Outside

South facing rear garden with 2 patio areas.

 Very energy efficient - lower running costs
 A
 92-100

 B
 81-91
 C

 C
 69-80
 D

 D
 53-68
 E

 E
 39-54
 F

 F
 21-38
 G

 G
 1-20
 Not engray efficient - hicher running costs

Epc Ceritificate