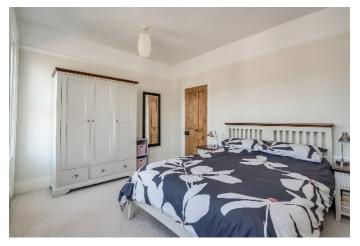

## First Floor BEDROOM (1): 15' 1" x 13' 7" (4.6m x 4.14m)

BEDROOM (2): 11' 6" x 9' 6" (3.51m x 2.9m) BEDROOM (3): 11' 3" x 8' 3" (3.43m x 2.51m)

MAGNIFICENT FAMILY BATHROOM: Tiled panelled bath with mixer taps and telephone hand shower, wash hand basin in modern vanity unit, low flush wc, shower cubicle, thermostatically controlled mains pressure shower unit, fully tiled walls and floor.