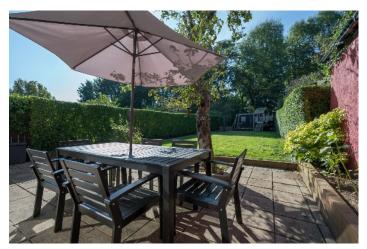

Additionally the property benefits form PVC framed double gazed windows, gas fired central heating, a magnificent south facing rear garden with patio area and studio/workshop to the rear.

We highly recommend an internal inspection is essential.

ROOFSPACE: Fixed ladder style staircase to roofspace storage room.

Outside

South facing rear garden with 2 patio areas.