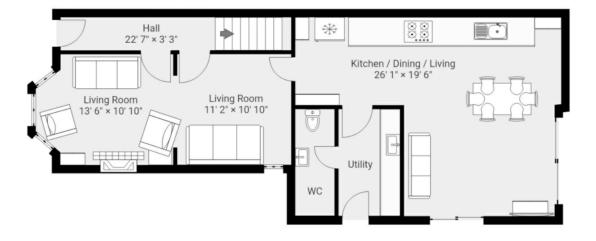

Internally the property benefits from a living room, sitting room, magnificent modern kitchen extending into superb family and dining room extension. Additionally there is a utility room with adjoining shower room. Upstairs there are three well proportioned bedrooms and an excellent family bathroom, a fixed ladder style staircase leads to roofspace storage room.

The Property Comprises: Ground Floor ENCLOSED ENTRANCE PORCH: Ceramic tiled floor. ENTRANCE HALL: Ornate ceramic tiled floor.

LIVING ROOM: 13' 6" x 10' 10" (4.11m x 3.3m) Feature marble fireplace surround and mantle, cast iron inset with decorative inlay and slate hearth. Open archway.

Telephone 028 9066 3030 www.templetonrobinson.com

SUPERB MODERN KITCHEN WITH OPEN ASPECT TO FAMILY ROOM: 26' 1" x 19' 6" (7.95m x 5.94m) (at widest points) Plumbed for American style fridge freezer, excellent range of modern high and low level units, excellent work surfaces, Rangemaster Cooke 5 ring gas hob, oven, grill and storage area, feature porcelain tiled floor, part tiled walls, Rangemaster extractor hood with integrated extractor fan, low voltage spotlights. Door to garden. Open plan to family room and dining area. Sliding doors to rear garden.

UTILITY ROOM: Built-in range of unitis, plumbed for washing machine. ADJOINING SHOWER ROOM: Low flush wc, thermostatically controlled shower.

Telephone 028 9066 3030 www.templetonrobinson.com

## First Floor BEDROOM (1): 15' 1" x 13' 7" (4.6m x 4.14m)

BEDROOM (2): 11' 6" x 9' 6" (3.51m x 2.9m) BEDROOM (3): 11' 3" x 8' 3" (3.43m x 2.51m)

MAGNIFICENT FAMILY BATHROOM: Tiled panelled bath with mixer taps and telephone hand shower, wash hand basin in modern vanity unit, low flush wc, shower cubicle, thermostatically controlled mains pressure shower unit, fully tiled walls and floor.

ROOFSPACE: Fixed ladder style staircase to roofspace storage room.

Outside

South facing rear garden with 2 patio areas.