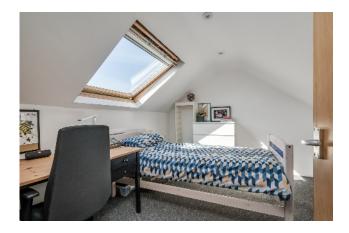

## First Floor BEDROOM (1): 15' 1" x 13' 7" (4.6m x 4.14m)

BEDROOM (2): 11' 6" x 9' 6" (3.51m x 2.9m) BEDROOM (3): 11' 3" x 8' 3" (3.43m x 2.51m)

MAGNIFICENT FAMILY BATHROOM: Tiled panelled bath with mixer taps and telephone hand shower, wash hand basin in modern vanity unit, low flush wc, shower cubicle, thermostatically controlled mains pressure shower unit, fully tiled walls and floor.