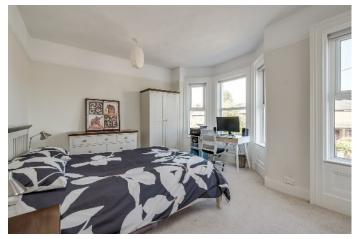

## First Floor BEDROOM (1): 15' 1" x 13' 7" (4.6m x 4.14m)

BEDROOM (2): 11' 6" x 9' 6" (3.51m x 2.9m) BEDROOM (3): 11' 3" x 8' 3" (3.43m x 2.51m)

MAGNIFICENT FAMILY BATHROOM: Tiled panelled bath with mixer taps and telephone hand shower, wash hand basin in modern vanity unit, low flush wc, shower cubicle, thermostatically controlled mains pressure shower unit, fully tiled walls and floor.