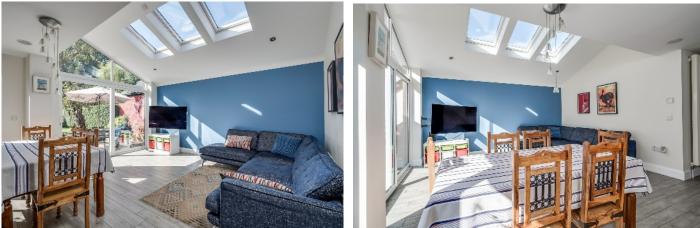

Internally the property benefits from a living room, sitting room, magnificent modern kitchen extending into superb family and dining room extension. Additionally there is a utility room with adjoining shower room. Upstairs there are three well proportioned bedrooms and an excellent family bathroom, a fixed ladder style staircase leads to roofspace storage room.

Telephone 028 9066 3030 www.templetonrobinson.com

SUPERB MODERN KITCHEN WITH OPEN ASPECT TO FAMILY ROOM: 26' 1" x 19' 6" (7.95m x 5.94m) (at widest points) Plumbed for American style fridge freezer, excellent range of modern high and low level units, excellent work surfaces, Rangemaster Cooke 5 ring gas hob, oven, grill and storage area, feature porcelain tiled floor, part tiled walls, Rangemaster extractor hood with integrated extractor fan, low voltage spotlights. Door to garden. Open plan to family room and dining area. Sliding doors to rear garden.