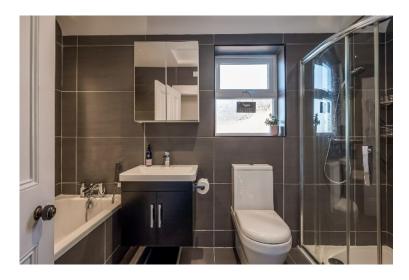

UTILITY ROOM: Built-in range of unitis, plumbed for washing machine. ADJOINING SHOWER ROOM: Low flush wc, thermostatically controlled shower.

Telephone 028 9066 3030 www.templetonrobinson.com

## First Floor BEDROOM (1): 15' 1" x 13' 7" (4.6m x 4.14m)

BEDROOM (2): 11' 6" x 9' 6" (3.51m x 2.9m) BEDROOM (3): 11' 3" x 8' 3" (3.43m x 2.51m)

MAGNIFICENT FAMILY BATHROOM: Tiled panelled bath with mixer taps and telephone hand shower, wash hand basin in modern vanity unit, low flush wc, shower cubicle, thermostatically controlled mains pressure shower unit, fully tiled walls and floor.