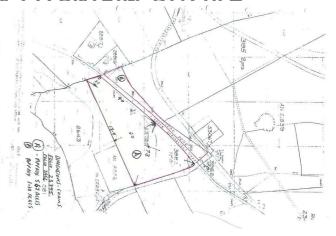

# LAND FOR SALE, @ JUNCTION OF GLENSIDE ROAD / UPPER SPRINGFIELD ROAD.

SPRINGFIELD ROAD. An opportunity exists to acquire approximately 5.67 acres or thereabouts of agricultural land, situated off the Upper Springfield Road with frontage and access through a gated entrance off the Glenside Road, Hannahstown. The subject land is situated in a convenient rural location just over five miles from Belfast and Lisburn, and less than fifteen minutes from Belfast International Airport.

Maps and details are for general identification only. The land currently has no immediate planning potential hence recommending all parties interested in development potential make their own planning enquiries.