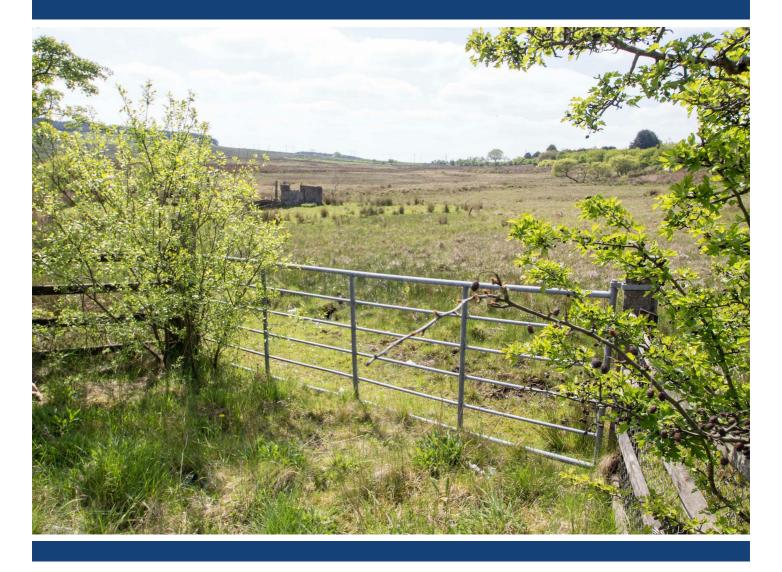

# LAND FOR SALE, @ JUNCTION OF GLENSIDE ROAD / UPPER SPRINGFIELD ROAD.

SPRINGFIELD ROAD. An opportunity exists to acquire approximately 5.67 acres or thereabouts of agricultural land, situated off the Upper Springfield Road with frontage and access through a gated entrance off the Glenside Road, Hannahstown. The subject land is situated in a convenient rural location just over five miles from Belfast and Lisburn, and less than fifteen minutes from Belfast International Airport.

Maps and details are for general identification only. The land currently has no immediate planning potential hence recommending all parties interested in development potential make their own planning enquiries.