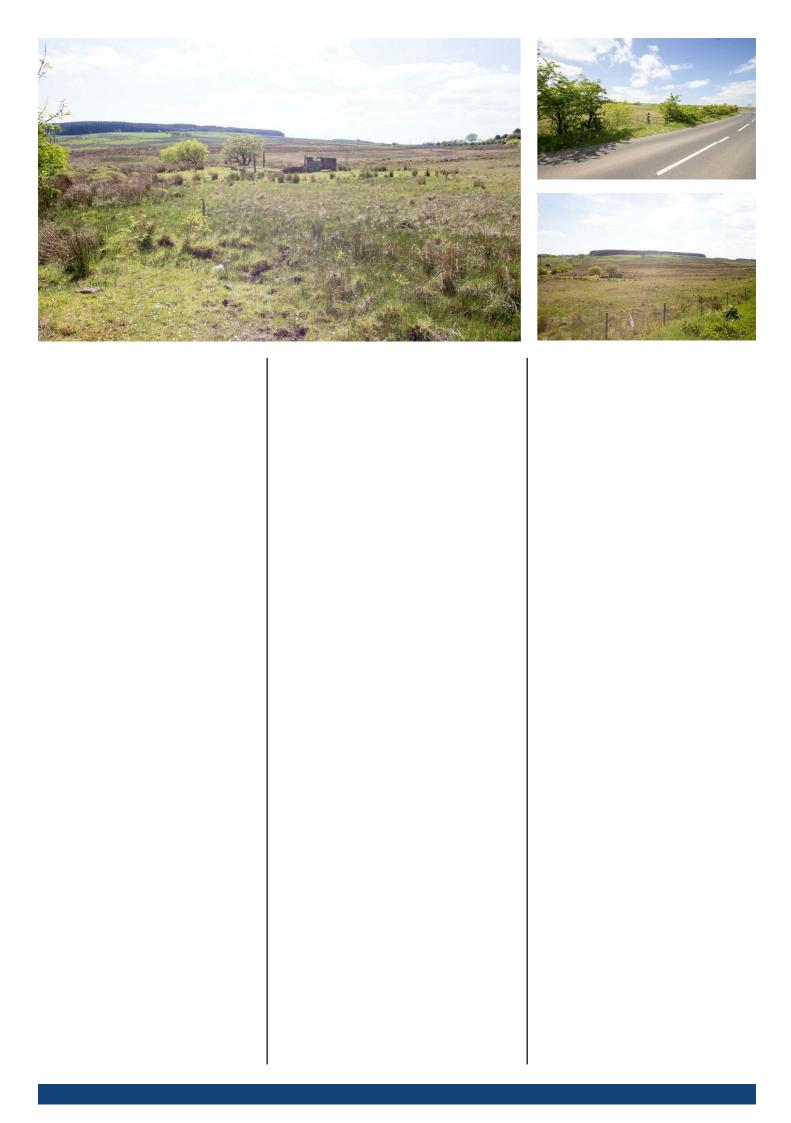

# LAND FOR SALE, @ JUNCTION OF GLENSIDE ROAD / UPPER SPRINGFIELD ROAD.

SPRINGFIELD ROAD. An opportunity exists to acquire approximately 5.67 acres or thereabouts of agricultural land, situated off the Upper Springfield Road with frontage and access through a gated entrance off the Glenside Road, Hannahstown. The subject land is situated in a convenient rural location just over five miles from Belfast and Lisburn, and less than fifteen minutes from Belfast International Airport.

Maps and details are for general identification only. The land currently has no immediate planning potential hence recommending all parties interested in development potential make their own planning enquiries.