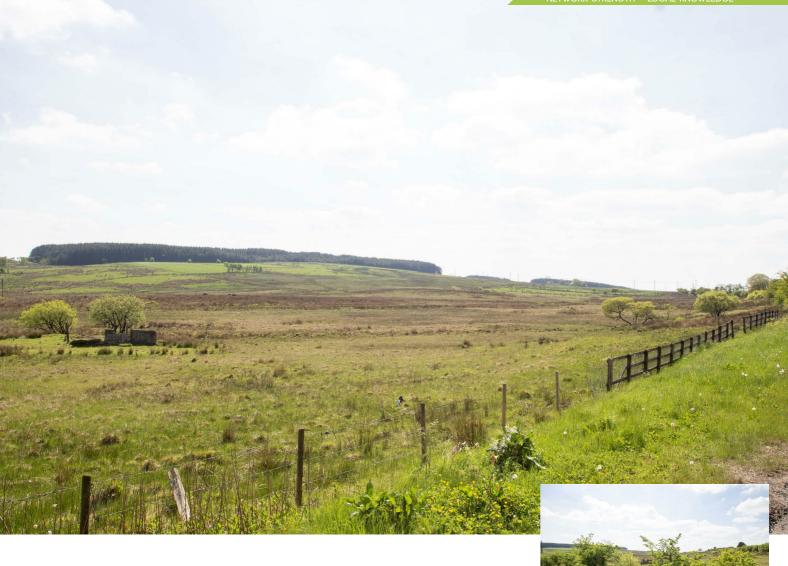

# LAND FOR SALE, @ JUNCTION OF GLENSIDE ROAD / UPPER SPRINGFIELD ROAD.

SPRINGFIELD ROAD. An opportunity exists to acquire approximately 5.67 acres or thereabouts of agricultural land, situated off the Upper Springfield Road with frontage and access through a gated entrance off the Glenside Road, Hannahstown. The subject land is situated in a convenient rural location just over five miles from Belfast and Lisburn, and less than fifteen minutes from Belfast International Airport.

Maps and details are for general identification only. The land currently has no immediate planning potential hence recommending all parties interested in development potential make their own planning enquiries.