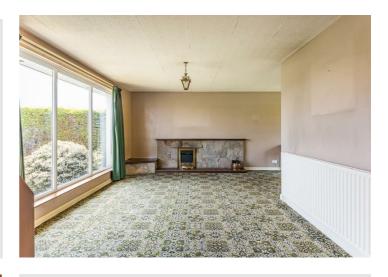

#### **ROOM DETAILS**

**ENTRANCE** 

LANDING:

PORCH:

BEDROOM (3):

LIVING ROOM

(20'0" x 6'9")

and DINING