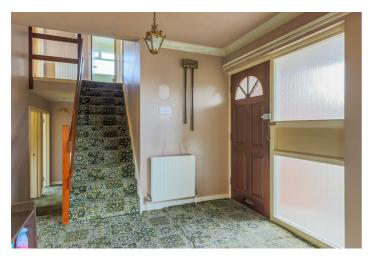

#### **ROOM DETAILS**

**ENTRANCE** 

LANDING:

PORCH:

BEDROOM (3):

LIVING ROOM

(20'0" x 6'9")

and DINING