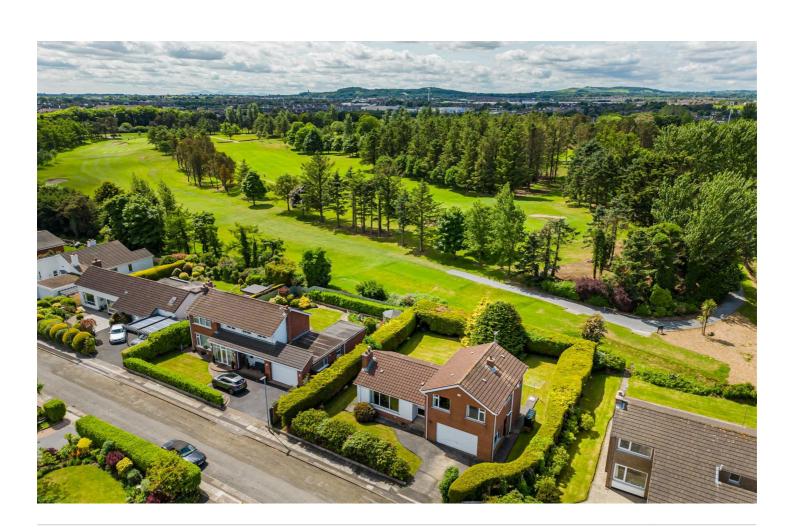

### Add text here

- Attractive Detached Property with No Onward Chain
- Cul-de-Sac Position Within Highly Regarded and Prestigious Area of Bangor
- Bright, Spacious and Flexible Accommodation
- Large Bright, Spacious Living Room with attractive Stone Fireplace and Electric Fire and Space For Dining
- Five Well Proportioned Bedrooms Including Main Bedroom with Unrestricted Views Over Bangor Golf Club
- Oil Central Heating
- Downstairs WC
- uPVC Double Glazed Windows
- Beautifully Presented Landscaped Front Garden with Cement Driveway and Mature Plants
- Integral Double Garage

### THE LOCAL AREA

Scan QR code for more details and to arrange a viewing.