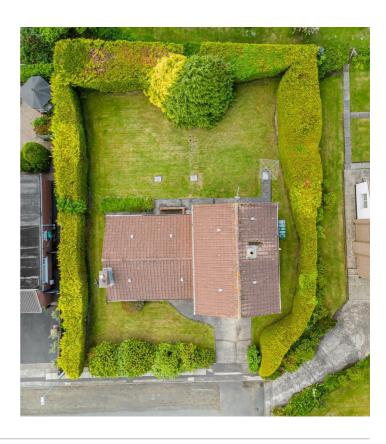

### Add text here

- Attractive Detached Property with No Onward Chain
- Cul-de-Sac Position Within Highly Regarded and Prestigious Area of Bangor
- Bright, Spacious and Flexible Accommodation
- Large Bright, Spacious Living Room with attractive Stone Fireplace and Electric Fire and Space For Dining
- Five Well Proportioned Bedrooms Including Main Bedroom with Unrestricted Views Over Bangor Golf Club
- Oil Central Heating
- Downstairs WC
- uPVC Double Glazed Windows
- Beautifully Presented Landscaped Front Garden with Cement Driveway and Mature Plants
- Integral Double Garage