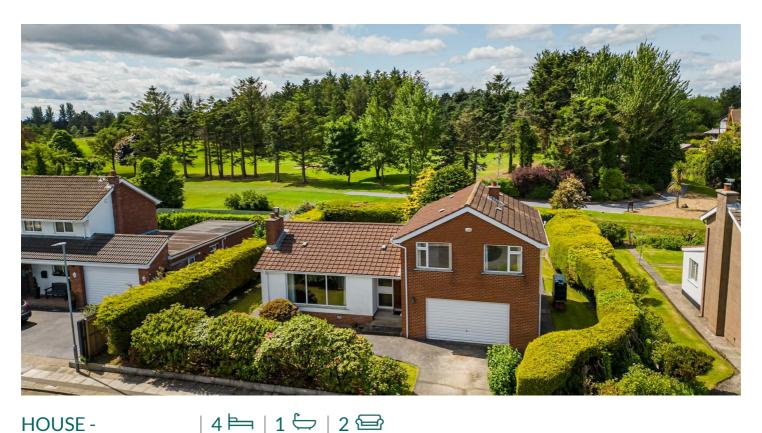

## HOUSE -DETACHED

### Add text here

- Attractive Detached Property with No Onward Chain
- Cul-de-Sac Position Within Highly Regarded and Prestigious Area of Bangor
- Bright, Spacious and Flexible Accommodation
- Large Bright, Spacious Living Room with attractive Stone Fireplace and Electric Fire and Space For Dining
- Five Well Proportioned Bedrooms Including Main Bedroom with Unrestricted Views Over Bangor Golf Club
- Oil Central Heating
- Downstairs WC
- uPVC Double Glazed Windows
- Beautifully Presented Landscaped Front Garden with Cement Driveway and Mature Plants
- Integral Double Garage