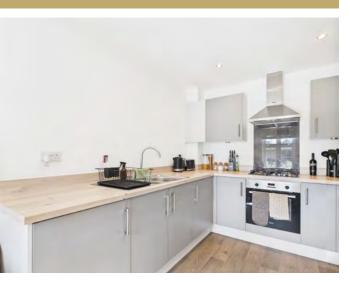

The accommodation is thoughtfully arranged and begins with a welcoming storm porch that leads into a bright entrance hall. The ground floor features a sleek, modern kitchen/dining room, a spacious living room with French doors opening onto the rear garden, a useful cloakroom, and a handy storage cupboard.