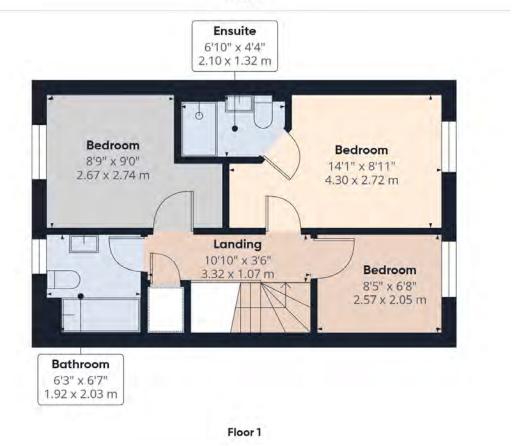

Upstairs, the property offers three well-proportioned bedrooms. The principal bedroom benefits from a stylish en suite shower room and a built-in wardrobe, while bedroom three also enjoys open views over fields to the rear. A contemporary family bathroom serves the remaining rooms, and a second built-in wardrobe adds further practicality to bedroom two.