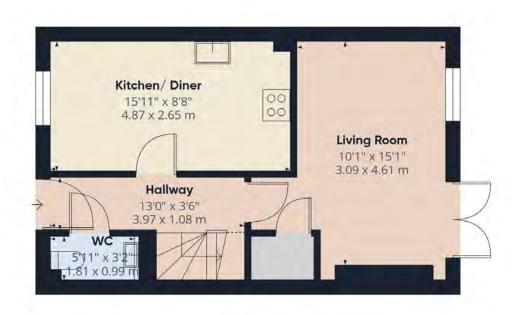

The accommodation is thoughtfully arranged and begins with a welcoming storm porch that leads into a bright entrance hall. The ground floor features a sleek, modern kitchen/dining room, a spacious living room with French doors opening onto the rear garden, a useful cloakroom, and a handy storage cupboard.