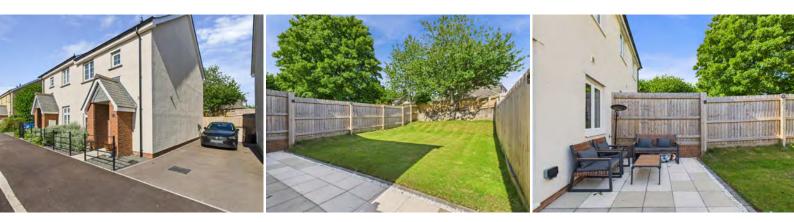

Externally, the property features private off-road parking for two vehicles at the front. A side path provides access to the rear garden, which is a real highlight—fully enclosed and wonderfully private. Designed for low maintenance, it is mainly laid to lawn with a generous patio area perfect for outdoor dining and entertaining.