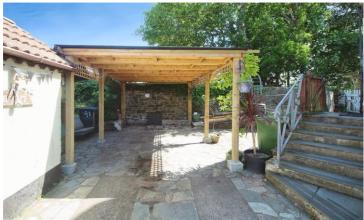

Outside, the property offers a delightful, low-maintenance garden filled with established palms, gravelled seating areas and mature borders - ideal for al fresco dining and relaxing. A timber framed Carport provides covered parking, and the detached stone Outbuilding offers excellent potential as a studio, store or workshop.