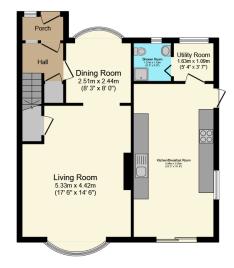

## Changing Lifestyles

Ground Floor Floor area 64.9 sq.m. (698 sq.ft.)

First Floor Floor area 61.2 sq.m. (658 sq.ft.)

Second Floor Floor area 22.9 sq.m. (246 sq.ft.)

Total floor area: 148.9 sq.m. (1,603 sq.ft.)