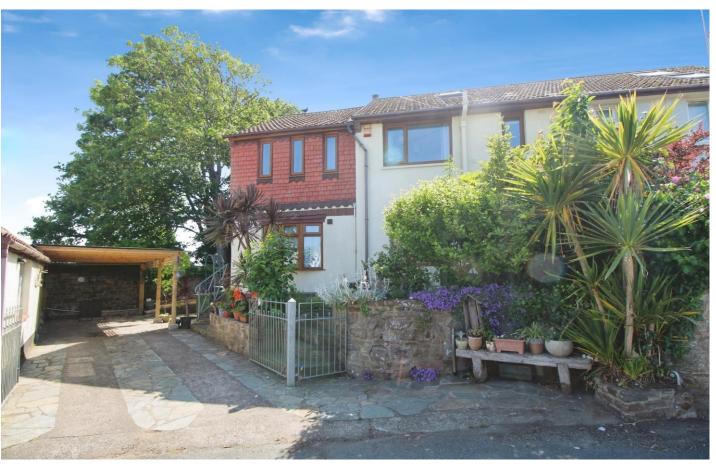

### A SPACIOUS PROPERTY ENJOYING A PEACEFUL SETTING & SEA GLIMPSES

- 4 Bedrooms (1 En-suite)
- Bright & airy Sitting Room opening to the Dining Room
- Superb Kitchen / Breakfast Room overlooking the Mediterranean-style garden
  - Family Bathroom & separate Shower Room
  - Low-maintenance garden with palm trees, gravelled seating & mature planting
  - Carport offering covered off-road parking
- Detached stone Outbuilding with potential for studio, office or workshop use
  - Walking distance to village shops & coast

Outside, the property offers a delightful, low-maintenance garden filled with established palms, gravelled seating areas and mature borders - ideal for al fresco dining and relaxing. A timber framed Carport provides covered parking, and the detached stone Outbuilding offers excellent potential as a studio, store or workshop.