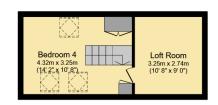

## Changing Lifestyles

Ground Floor Floor area 64.9 sq.m. (698 sq.ft.)

First Floor Floor area 61.2 sq.m. (658 sq.ft.)

Second Floor Floor area 22.9 sq.m. (246 sq.ft.)

Total floor area: 148.9 sq.m. (1,603 sq.ft.)