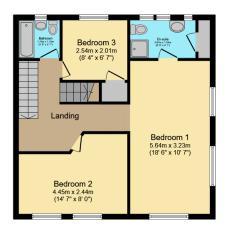

## Changing Lifestyles

Ground Floor Floor area 64.9 sq.m. (698 sq.ft.)

First Floor Floor area 61.2 sq.m. (658 sq.ft.)

Second Floor Floor area 22.9 sq.m. (246 sq.ft.)

Total floor area: 148.9 sq.m. (1,603 sq.ft.)