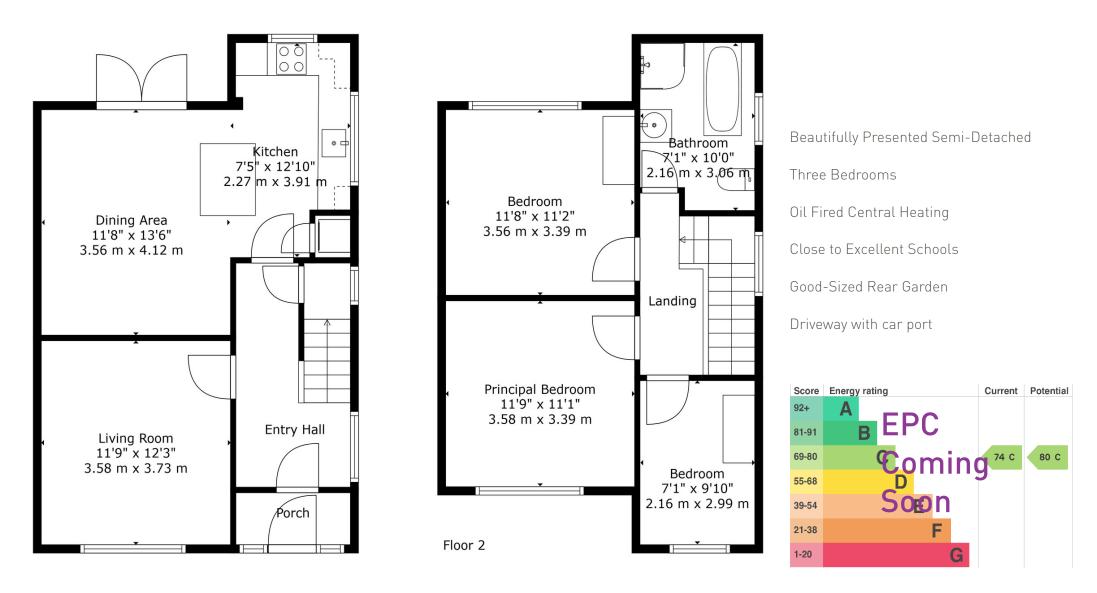

### 🚔 3 | 🚝 1 | 🛄 2

This beautifully presented three bedroom semi-detached property is situated in a cul-de-sac setting .

Immaculately presented, this family home has been finished to an exceptionally high standard leaving buyers with nothing to do but move in.

Situated in a private yet convenient location it is close to excellent local schools, shops and eateries.

Internally, the property has a magnificent light filled lounge with herringbone flooring running throughout. There is a fabulous open plan kitchen with feature island and a dining area opening onto sunny garden area perfect for entertaining.

Upstairs, there are three good-sized bedrooms and a fantastic main bathroom

This outstanding family home needs to be inspected internally to fully appreciate its appeal.

Seamus McFlynn Email: seamus.mcflynn@mcguinnessfleck.com Phone: 07872 841317