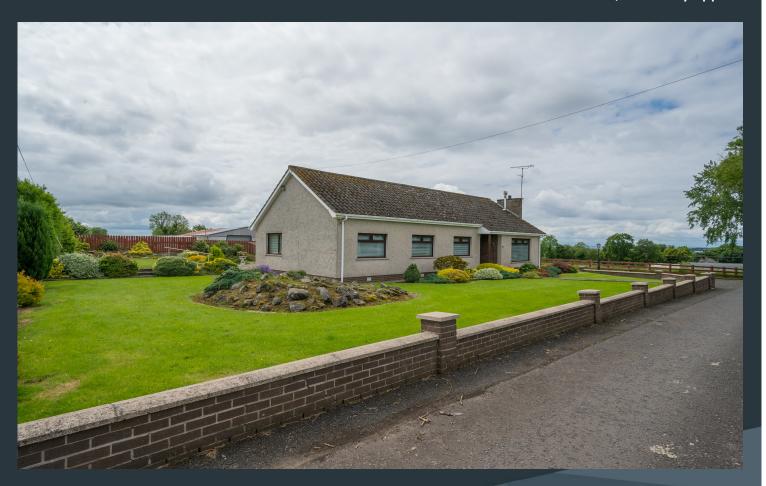

#### **Description:**

A simply stunning small holding including a spacious detached bungalow, lands extending to approximately 4 acres as well as a generous yard with 2 large sheds and an array of outhouses and storage units.

All in all, a beautifully maintained detached bungalow with adjoining lands and outbuildings in stunning mature and convenient setting.

#### **Features:**

- Spacious detached bungalow with an adjoining yard with sheds and out buildings, located on the shores of Lough Neagh
- 3 Phase electricity to the yard and sheds
- Agricultural lands extending to approximately 4 acres
- Bright entrance hallway
- Elegant open plan 'L' shaped drawing room with sitting or dining area
- Four or five bedrooms, four with built in wardrobes
- Open plan live-in style kitchen with a good range of fitted high and low level kitchen units including a built-in oven and inset hob. Cast iron multi fuel stove in the family area and french doors to the rear
- Separate utility room with a good range of fitted cupboards including a space for a washing machine
- Rear entrance hallway leading to the utility room and a separate cloak room with WC and wash hand basin
- Bathroom with a white suite comprising bath, WC and wash hand basin as well as a separate shower cubicle
- Detached garage with twin up and over doors
- Large shed no.1 80'x40' with interior crane
- Large shed no.2 60'x30'
- Range of linked loose sheds and stores
- Double glazed windows
- Oil fired central heating
- Neat gardens to the bungalow laid out in lawns with mature beds and borders
- Spacious entrance to a asphalt driveway and double glates leading to the yard
- Ideal for those wishing to pursue an interest or business subject to planning permissions
- Stunning rural location on the shores of Lough Neagh