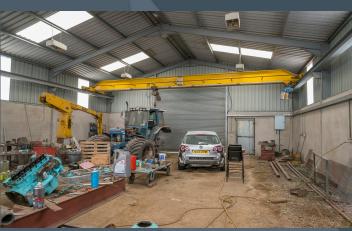

#### **Features:**

- Spacious detached bungalow with an adjoining yard with sheds and out buildings, located on the shores of Lough Neagh
- 3 Phase electricity to the yard and sheds
- Agricultural lands extending to approximately 4 acres
- Bright entrance hallway
- Elegant open plan 'L' shaped drawing room with sitting or dining area
- Four or five bedrooms, four with built in wardrobes
- Open plan live-in style kitchen with a good range of fitted high and low level kitchen units including a built-in oven and inset hob. Cast iron multi fuel stove in the family area and french doors to the rear
- Separate utility room with a good range of fitted cupboards including a space for a washing machine
- Rear entrance hallway leading to the utility room and a separate cloak room with WC and wash hand basin
- Bathroom with a white suite comprising bath, WC and wash hand basin as well as a separate shower cubicle
- Detached garage with twin up and over doors
- Large shed no.1 80'x40' with interior crane
- Large shed no.2 60'x30'
- Range of linked loose sheds and stores
- Double glazed windows
- Oil fired central heating
- Neat gardens to the bungalow laid out in lawns with mature beds and borders
- Spacious entrance to a asphalt driveway and double glates leading to the yard
- Ideal for those wishing to pursue an interest or business subject to planning permissions
- Stunning rural location on the shores of Lough Neagh