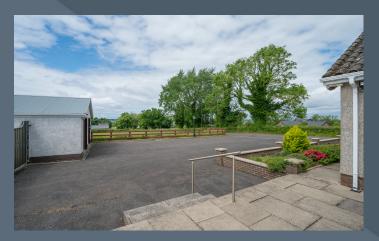

#### **Description:**

A simply stunning small holding including a spacious detached bungalow, lands extending to approximately 4 acres as well as a generous yard with 2 large sheds and an array of outhouses and storage units.

#### **Features:**

- Spacious detached bungalow with an adjoining yard with sheds and out buildings, located on the shores of Lough Neagh
- 3 Phase electricity to the yard and sheds
- Agricultural lands extending to approximately 4 acres
- Bright entrance hallway
- Elegant open plan 'L' shaped drawing room with sitting or dining area
- Four or five bedrooms, four with built in wardrobes
- Open plan live-in style kitchen with a good range of fitted high and low level kitchen units including a built-in oven and inset hob. Cast iron multi fuel stove in the family area and french doors to the rear
- Separate utility room with a good range of fitted cupboards including a space for a washing machine
- Rear entrance hallway leading to the utility room and a separate cloak room with WC and wash hand basin
- Bathroom with a white suite comprising bath, WC and wash hand basin as well as a separate shower cubicle
- Detached garage with twin up and over doors
- Large shed no.1 80'x40' with interior crane
- Large shed no.2 60'x30'
- Range of linked loose sheds and stores
- Double glazed windows
- Oil fired central heating
- Neat gardens to the bungalow laid out in lawns with mature beds and borders
- Spacious entrance to a asphalt driveway and double glates leading to the yard
- Ideal for those wishing to pursue an interest or business subject to planning permissions
- Stunning rural location on the shores of Lough Neagh