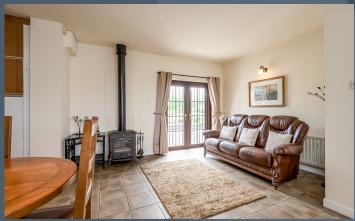

#### **Features:**

- Spacious detached bungalow with an adjoining yard with sheds and out buildings, located on the shores of Lough Neagh
- 3 Phase electricity to the yard and sheds
- Agricultural lands extending to approximately 4 acres
- Bright entrance hallway
- Elegant open plan 'L' shaped drawing room with sitting or dining area
- Four or five bedrooms, four with built in wardrobes
- Open plan live-in style kitchen with a good range of fitted high and low level kitchen units including a built-in oven and inset hob. Cast iron multi fuel stove in the family area and french doors to the rear
- Separate utility room with a good range of fitted cupboards including a space for a washing machine
- Rear entrance hallway leading to the utility room and a separate cloak room with WC and wash hand basin
- Bathroom with a white suite comprising bath, WC and wash hand basin as well as a separate shower cubicle
- Detached garage with twin up and over doors
- Large shed no.1 80'x40' with interior crane
- Large shed no.2 60'x30'
- Range of linked loose sheds and stores
- Double glazed windows
- Oil fired central heating
- Neat gardens to the bungalow laid out in lawns with mature beds and borders
- Spacious entrance to a asphalt driveway and double glates leading to the yard
- Ideal for those wishing to pursue an interest or business subject to planning permissions
- Stunning rural location on the shores of Lough Neagh