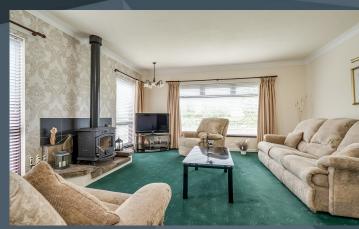

#### **Features:**

- Spacious detached bungalow with an adjoining yard with sheds and out buildings, located on the shores of Lough Neagh
- 3 Phase electricity to the yard and sheds
- Agricultural lands extending to approximately 4 acres
- Bright entrance hallway
- Elegant open plan 'L' shaped drawing room with sitting or dining area
- Four or five bedrooms, four with built in wardrobes
- Open plan live-in style kitchen with a good range of fitted high and low level kitchen units including a built-in oven and inset hob. Cast iron multi fuel stove in the family area and french doors to the rear
- Separate utility room with a good range of fitted cupboards including a space for a washing machine
- Rear entrance hallway leading to the utility room and a separate cloak room with WC and wash hand basin
- Bathroom with a white suite comprising bath, WC and wash hand basin as well as a separate shower cubicle
- Detached garage with twin up and over doors
- Large shed no.1 80'x40' with interior crane
- Large shed no.2 60'x30'
- Range of linked loose sheds and stores
- Double glazed windows
- Oil fired central heating
- Neat gardens to the bungalow laid out in lawns with mature beds and borders
- Spacious entrance to a asphalt driveway and double glates leading to the yard
- Ideal for those wishing to pursue an interest or business subject to planning permissions
- Stunning rural location on the shores of Lough Neagh