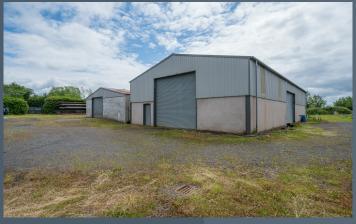

#### **Description:**

A simply stunning small holding including a spacious detached bungalow, lands extending to approximately 4 acres as well as a generous yard with 2 large sheds and an array of outhouses and storage units.

#### **Features:**

- Spacious detached bungalow with an adjoining yard with sheds and out buildings, located on the shores of Lough Neagh
- 3 Phase electricity to the yard and sheds
- Agricultural lands extending to approximately 4 acres
- Bright entrance hallway
- Elegant open plan 'L' shaped drawing room with sitting or dining area
- Four or five bedrooms, four with built in wardrobes
- Open plan live-in style kitchen with a good range of fitted high and low level kitchen units including a built-in oven and inset hob. Cast iron multi fuel stove in the family area and french doors to the rear
- Separate utility room with a good range of fitted cupboards including a space for a washing machine
- Rear entrance hallway leading to the utility room and a separate cloak room with WC and wash hand basin
- Bathroom with a white suite comprising bath, WC and wash hand basin as well as a separate shower cubicle
- Detached garage with twin up and over doors
- Large shed no.1 80'x40' with interior crane
- Large shed no.2 60'x30'
- Range of linked loose sheds and stores
- Double glazed windows
- Oil fired central heating
- Neat gardens to the bungalow laid out in lawns with mature beds and borders
- Spacious entrance to a asphalt driveway and double glates leading to the yard
- Ideal for those wishing to pursue an interest or business subject to planning permissions
- Stunning rural location on the shores of Lough Neagh