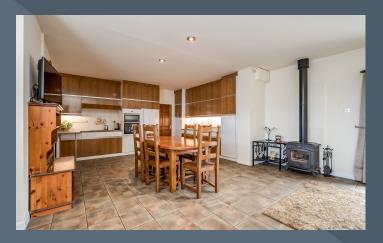

#### **Features:**

- Spacious detached bungalow with an adjoining yard with sheds and out buildings, located on the shores of Lough Neagh
- 3 Phase electricity to the yard and sheds
- Agricultural lands extending to approximately 4 acres
- Bright entrance hallway
- Elegant open plan 'L' shaped drawing room with sitting or dining area
- Four or five bedrooms, four with built in wardrobes
- Open plan live-in style kitchen with a good range of fitted high and low level kitchen units including a built-in oven and inset hob. Cast iron multi fuel stove in the family area and french doors to the rear
- Separate utility room with a good range of fitted cupboards including a space for a washing machine
- Rear entrance hallway leading to the utility room and a separate cloak room with WC and wash hand basin
- Bathroom with a white suite comprising bath, WC and wash hand basin as well as a separate shower cubicle
- Detached garage with twin up and over doors
- Large shed no.1 80'x40' with interior crane
- Large shed no.2 60'x30'
- Range of linked loose sheds and stores
- Double glazed windows
- Oil fired central heating
- Neat gardens to the bungalow laid out in lawns with mature beds and borders
- Spacious entrance to a asphalt driveway and double glates leading to the yard
- Ideal for those wishing to pursue an interest or business subject to planning permissions
- Stunning rural location on the shores of Lough Neagh