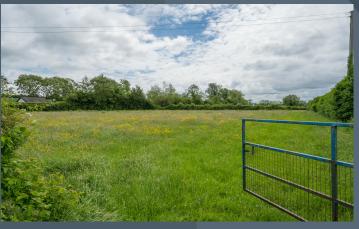

#### **Description:**

A simply stunning small holding including a spacious detached bungalow, lands extending to approximately 4 acres as well as a generous yard with 2 large sheds and an array of outhouses and storage units.

#### **Features:**

- Spacious detached bungalow with an adjoining yard with sheds and out buildings, located on the shores of Lough Neagh
- 3 Phase electricity to the yard and sheds
- Agricultural lands extending to approximately 4 acres
- Bright entrance hallway
- Elegant open plan 'L' shaped drawing room with sitting or dining area
- Four or five bedrooms, four with built in wardrobes
- Open plan live-in style kitchen with a good range of fitted high and low level kitchen units including a built-in oven and inset hob. Cast iron multi fuel stove in the family area and french doors to the rear
- Separate utility room with a good range of fitted cupboards including a space for a washing machine
- Rear entrance hallway leading to the utility room and a separate cloak room with WC and wash hand basin
- Bathroom with a white suite comprising bath, WC and wash hand basin as well as a separate shower cubicle
- Detached garage with twin up and over doors
- Large shed no.1 80'x40' with interior crane
- Large shed no.2 60'x30'
- Range of linked loose sheds and stores
- Double glazed windows
- Oil fired central heating
- Neat gardens to the bungalow laid out in lawns with mature beds and borders
- Spacious entrance to a asphalt driveway and double glates leading to the yard
- Ideal for those wishing to pursue an interest or business subject to planning permissions
- Stunning rural location on the shores of Lough Neagh