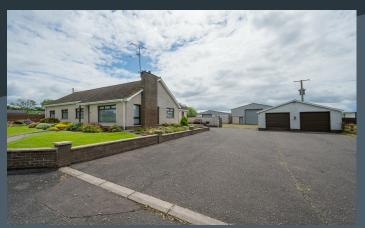

#### **Description:**

A simply stunning small holding including a spacious detached bungalow, lands extending to approximately 4 acres as well as a generous yard with 2 large sheds and an array of outhouses and storage units.

#### **Features:**

- Spacious detached bungalow with an adjoining yard with sheds and out buildings, located on the shores of Lough Neagh
- 3 Phase electricity to the yard and sheds
- Agricultural lands extending to approximately 4 acres
- Bright entrance hallway
- Elegant open plan 'L' shaped drawing room with sitting or dining area
- Four or five bedrooms, four with built in wardrobes
- Open plan live-in style kitchen with a good range of fitted high and low level kitchen units including a built-in oven and inset hob. Cast iron multi fuel stove in the family area and french doors to the rear
- Separate utility room with a good range of fitted cupboards including a space for a washing machine
- Rear entrance hallway leading to the utility room and a separate cloak room with WC and wash hand basin
- Bathroom with a white suite comprising bath, WC and wash hand basin as well as a separate shower cubicle
- Detached garage with twin up and over doors
- Large shed no.1 80'x40' with interior crane
- Large shed no.2 60'x30'
- Range of linked loose sheds and stores
- Double glazed windows
- Oil fired central heating
- Neat gardens to the bungalow laid out in lawns with mature beds and borders
- Spacious entrance to a asphalt driveway and double glates leading to the yard
- Ideal for those wishing to pursue an interest or business subject to planning permissions
- Stunning rural location on the shores of Lough Neagh