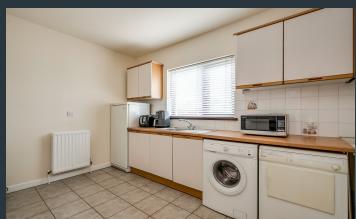

#### **Features:**

- Spacious detached bungalow with an adjoining yard with sheds and out buildings, located on the shores of Lough Neagh
- 3 Phase electricity to the yard and sheds
- Agricultural lands extending to approximately 4 acres
- Bright entrance hallway
- Elegant open plan 'L' shaped drawing room with sitting or dining area
- Four or five bedrooms, four with built in wardrobes
- Open plan live-in style kitchen with a good range of fitted high and low level kitchen units including a built-in oven and inset hob. Cast iron multi fuel stove in the family area and french doors to the rear
- Separate utility room with a good range of fitted cupboards including a space for a washing machine
- Rear entrance hallway leading to the utility room and a separate cloak room with WC and wash hand basin
- Bathroom with a white suite comprising bath, WC and wash hand basin as well as a separate shower cubicle
- Detached garage with twin up and over doors
- Large shed no.1 80'x40' with interior crane
- Large shed no.2 60'x30'
- Range of linked loose sheds and stores
- Double glazed windows
- Oil fired central heating
- Neat gardens to the bungalow laid out in lawns with mature beds and borders
- Spacious entrance to a asphalt driveway and double glates leading to the yard
- Ideal for those wishing to pursue an interest or business subject to planning permissions
- Stunning rural location on the shores of Lough Neagh