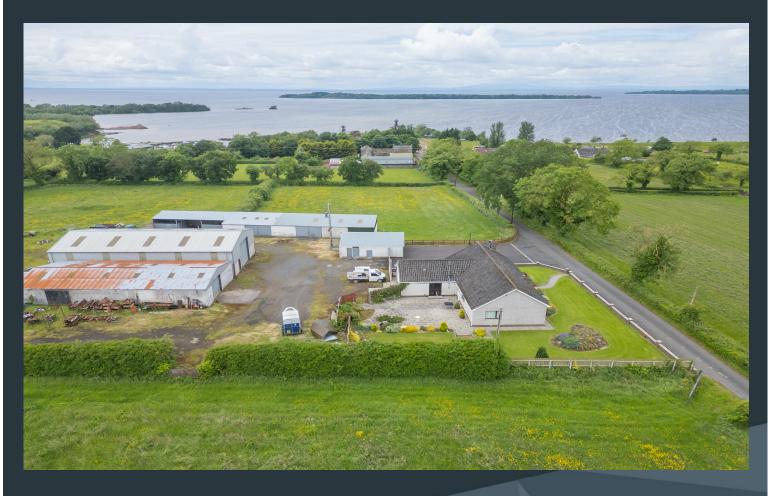

#### **Description:**

A simply stunning small holding including a spacious detached bungalow, lands extending to approximately 4 acres as well as a generous yard with 2 large sheds and an array of outhouses and storage units.

The property will immediately appeal to those seeking an opportunity to pursue an interest or business subject to all planning permissions and local authority consents. Located on the shores of Lough Neagh and enjoying the surrounding rural landscape, Darachrean road is convenient by car to the A26 for good road networks to other provincial towns and cites including Belfast, Lisburn, Anrim and Belfast International Airport.

#### **Features:**

- Spacious detached bungalow with an adjoining yard with sheds and out buildings, located on the shores of Lough Neagh
- 3 Phase electricity to the yard and sheds
- Agricultural lands extending to approximately 4 acres
- Bright entrance hallway
- Elegant open plan 'L' shaped drawing room with sitting or dining area
- Four or five bedrooms, four with built in wardrobes
- Open plan live-in style kitchen with a good range of fitted high and low level kitchen units including a built-in oven and inset hob. Cast iron multi fuel stove in the family area and french doors to the rear
- Separate utility room with a good range of fitted cupboards including a space for a washing machine
- Rear entrance hallway leading to the utility room and a separate cloak room with WC and wash hand basin
- Bathroom with a white suite comprising bath, WC and wash hand basin as well as a separate shower cubicle
- Detached garage with twin up and over doors
- Large shed no.1 80'x40' with interior crane
- Large shed no.2 60'x30'
- Range of linked loose sheds and stores
- Double glazed windows
- Oil fired central heating
- Neat gardens to the bungalow laid out in lawns with mature beds and borders
- Spacious entrance to a asphalt driveway and double glates leading to the yard
- Ideal for those wishing to pursue an interest or business subject to planning permissions
- Stunning rural location on the shores of Lough Neagh