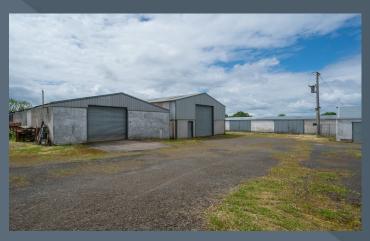

#### **Description:**

A simply stunning small holding including a spacious detached bungalow, lands extending to approximately 4 acres as well as a generous yard with 2 large sheds and an array of outhouses and storage units.

#### **Features:**

- Spacious detached bungalow with an adjoining yard with sheds and out buildings, located on the shores of Lough Neagh
- 3 Phase electricity to the yard and sheds
- Agricultural lands extending to approximately 4 acres
- Bright entrance hallway
- Elegant open plan 'L' shaped drawing room with sitting or dining area
- Four or five bedrooms, four with built in wardrobes
- Open plan live-in style kitchen with a good range of fitted high and low level kitchen units including a built-in oven and inset hob. Cast iron multi fuel stove in the family area and french doors to the rear
- Separate utility room with a good range of fitted cupboards including a space for a washing machine
- Rear entrance hallway leading to the utility room and a separate cloak room with WC and wash hand basin
- Bathroom with a white suite comprising bath, WC and wash hand basin as well as a separate shower cubicle
- Detached garage with twin up and over doors
- Large shed no.1 80'x40' with interior crane
- Large shed no.2 60'x30'
- Range of linked loose sheds and stores
- Double glazed windows
- Oil fired central heating
- Neat gardens to the bungalow laid out in lawns with mature beds and borders
- Spacious entrance to a asphalt driveway and double glates leading to the yard
- Ideal for those wishing to pursue an interest or business subject to planning permissions
- Stunning rural location on the shores of Lough Neagh