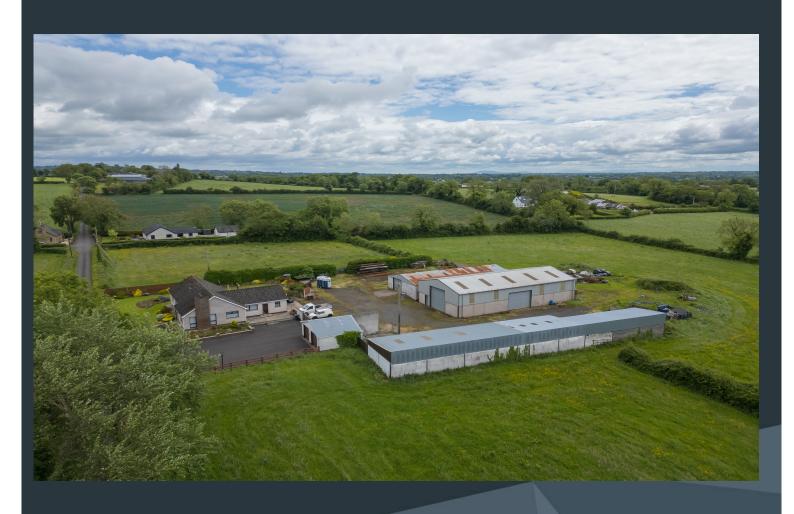

#### **Description:**

A simply stunning small holding including a spacious detached bungalow, lands extending to approximately 4 acres as well as a generous yard with 2 large sheds and an array of outhouses and storage units.

The property will immediately appeal to those seeking an opportunity to pursue an interest or business subject to all planning permissions and local authority consents. Located on the shores of Lough Neagh and enjoying the surrounding rural landscape, Darachrean road is convenient by car to the A26 for good road networks to other provincial towns and cites including Belfast, Lisburn, Anrim and Belfast International Airport.

All in all, a beautifully maintained detached bungalow with adjoining lands and outbuildings in stunning mature and convenient setting.

#### **Features:**

- Spacious detached bungalow with an adjoining yard with sheds and out buildings, located on the shores of Lough Neagh
- 3 Phase electricity to the yard and sheds
- Agricultural lands extending to approximately 4 acres
- Bright entrance hallway
- Elegant open plan 'L' shaped drawing room with sitting or dining area
- Four or five bedrooms, four with built in wardrobes
- Open plan live-in style kitchen with a good range of fitted high and low level kitchen units including a built-in oven and inset hob. Cast iron multi fuel stove in the family area and french doors to the rear
- Separate utility room with a good range of fitted cupboards including a space for a washing machine
- Rear entrance hallway leading to the utility room and a separate cloak room with WC and wash hand basin
- Bathroom with a white suite comprising bath, WC and wash hand basin as well as a separate shower cubicle
- Detached garage with twin up and over doors
- Large shed no.1 80'x40' with interior crane
- Large shed no.2 60'x30'
- Range of linked loose sheds and stores
- Double glazed windows
- Oil fired central heating
- Neat gardens to the bungalow laid out in lawns with mature beds and borders
- Spacious entrance to a asphalt driveway and double glates leading to the yard
- Ideal for those wishing to pursue an interest or business subject to planning permissions
- Stunning rural location on the shores of Lough Neagh