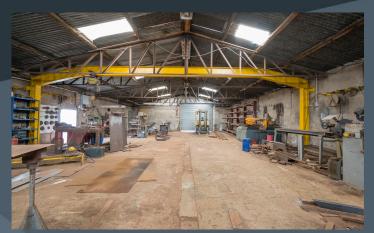

#### **Features:**

- Spacious detached bungalow with an adjoining yard with sheds and out buildings, located on the shores of Lough Neagh
- 3 Phase electricity to the yard and sheds
- Agricultural lands extending to approximately 4 acres
- Bright entrance hallway
- Elegant open plan 'L' shaped drawing room with sitting or dining area
- Four or five bedrooms, four with built in wardrobes
- Open plan live-in style kitchen with a good range of fitted high and low level kitchen units including a built-in oven and inset hob. Cast iron multi fuel stove in the family area and french doors to the rear
- Separate utility room with a good range of fitted cupboards including a space for a washing machine
- Rear entrance hallway leading to the utility room and a separate cloak room with WC and wash hand basin
- Bathroom with a white suite comprising bath, WC and wash hand basin as well as a separate shower cubicle
- Detached garage with twin up and over doors
- Large shed no.1 80'x40' with interior crane
- Large shed no.2 60'x30'
- Range of linked loose sheds and stores
- Double glazed windows
- Oil fired central heating
- Neat gardens to the bungalow laid out in lawns with mature beds and borders
- Spacious entrance to a asphalt driveway and double glates leading to the yard
- Ideal for those wishing to pursue an interest or business subject to planning permissions
- Stunning rural location on the shores of Lough Neagh