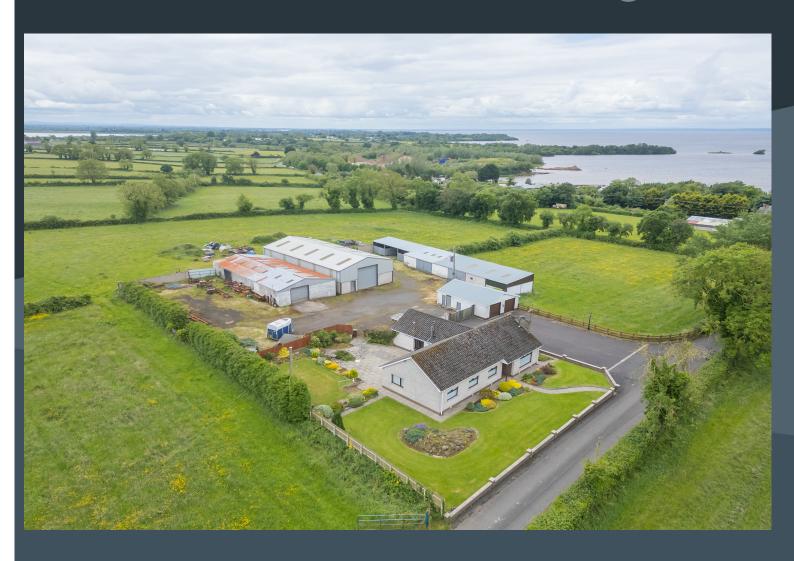

#### **Description:**

A simply stunning small holding including a spacious detached bungalow, lands extending to approximately 4 acres as well as a generous yard with 2 large sheds and an array of outhouses and storage units.

The property will immediately appeal to those seeking an opportunity to pursue an interest or business subject to all planning permissions and local authority consents. Located on the shores of Lough Neagh and enjoying the surrounding rural landscape, Darachrean road is convenient by car to the A26 for good road networks to other provincial towns and cites including Belfast, Lisburn, Anrim and Belfast International Airport.

#### **Features:**

- Spacious detached bungalow with an adjoining yard with sheds and out buildings, located on the shores of Lough Neagh
- 3 Phase electricity to the yard and sheds
- Agricultural lands extending to approximately 4 acres
- Bright entrance hallway
- Elegant open plan 'L' shaped drawing room with sitting or dining area
- Four or five bedrooms, four with built in wardrobes
- Open plan live-in style kitchen with a good range of fitted high and low level kitchen units including a built-in oven and inset hob. Cast iron multi fuel stove in the family area and french doors to the rear
- Separate utility room with a good range of fitted cupboards including a space for a washing machine
- Rear entrance hallway leading to the utility room and a separate cloak room with WC and wash hand basin
- Bathroom with a white suite comprising bath, WC and wash hand basin as well as a separate shower cubicle
- Detached garage with twin up and over doors
- Large shed no.1 80'x40' with interior crane
- Large shed no.2 60'x30'
- Range of linked loose sheds and stores
- Double glazed windows
- Oil fired central heating
- Neat gardens to the bungalow laid out in lawns with mature beds and borders
- Spacious entrance to a asphalt driveway and double glates leading to the yard
- Ideal for those wishing to pursue an interest or business subject to planning permissions
- Stunning rural location on the shores of Lough Neagh