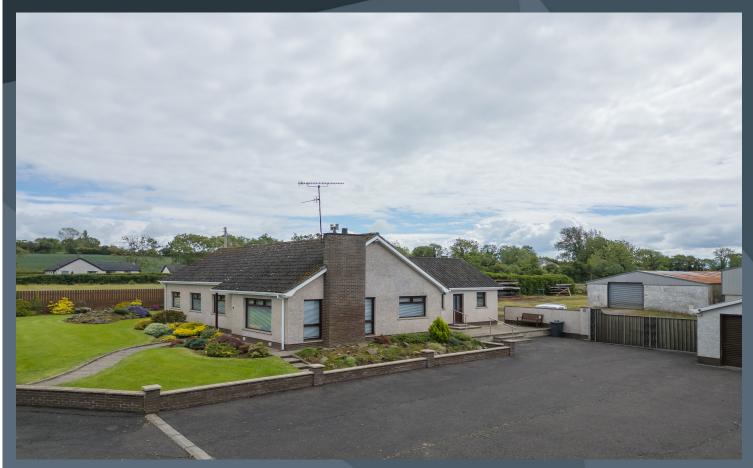

#### **Description:**

A simply stunning small holding including a spacious detached bungalow, lands extending to approximately 4 acres as well as a generous yard with 2 large sheds and an array of outhouses and storage units.

All in all, a beautifully maintained detached bungalow with adjoining lands and outbuildings in stunning mature and convenient setting.

#### **Features:**

- Spacious detached bungalow with an adjoining yard with sheds and out buildings, located on the shores of Lough Neagh
- 3 Phase electricity to the yard and sheds
- Agricultural lands extending to approximately 4 acres
- Bright entrance hallway
- Elegant open plan 'L' shaped drawing room with sitting or dining area
- Four or five bedrooms, four with built in wardrobes
- Open plan live-in style kitchen with a good range of fitted high and low level kitchen units including a built-in oven and inset hob. Cast iron multi fuel stove in the family area and french doors to the rear
- Separate utility room with a good range of fitted cupboards including a space for a washing machine
- Rear entrance hallway leading to the utility room and a separate cloak room with WC and wash hand basin
- Bathroom with a white suite comprising bath, WC and wash hand basin as well as a separate shower cubicle
- Detached garage with twin up and over doors
- Large shed no.1 80'x40' with interior crane
- Large shed no.2 60'x30'
- Range of linked loose sheds and stores
- Double glazed windows
- Oil fired central heating
- Neat gardens to the bungalow laid out in lawns with mature beds and borders
- Spacious entrance to a asphalt driveway and double glates leading to the yard
- Ideal for those wishing to pursue an interest or business subject to planning permissions
- Stunning rural location on the shores of Lough Neagh