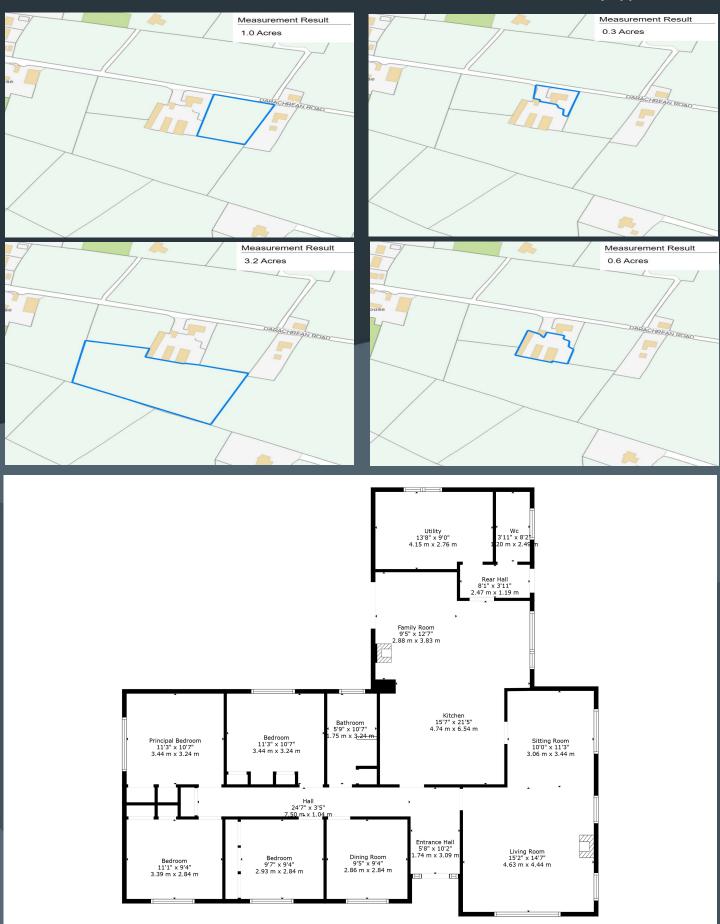

#### **Description:**

A simply stunning small holding including a spacious detached bungalow, lands extending to approximately 4 acres as well as a generous yard with 2 large sheds and an array of outhouses and storage units.

#### **Features:**

- Spacious detached bungalow with an adjoining yard with sheds and out buildings, located on the shores of Lough Neagh
- 3 Phase electricity to the yard and sheds
- Agricultural lands extending to approximately 4 acres
- Bright entrance hallway
- Elegant open plan 'L' shaped drawing room with sitting or dining area
- Four or five bedrooms, four with built in wardrobes
- Open plan live-in style kitchen with a good range of fitted high and low level kitchen units including a built-in oven and inset hob. Cast iron multi fuel stove in the family area and french doors to the rear
- Separate utility room with a good range of fitted cupboards including a space for a washing machine
- Rear entrance hallway leading to the utility room and a separate cloak room with WC and wash hand basin
- Bathroom with a white suite comprising bath, WC and wash hand basin as well as a separate shower cubicle
- Detached garage with twin up and over doors
- Large shed no.1 80'x40' with interior crane
- Large shed no.2 60'x30'
- Range of linked loose sheds and stores
- Double glazed windows
- Oil fired central heating
- Neat gardens to the bungalow laid out in lawns with mature beds and borders
- Spacious entrance to a asphalt driveway and double glates leading to the yard
- Ideal for those wishing to pursue an interest or business subject to planning permissions
- Stunning rural location on the shores of Lough Neagh

**TOTAL: 1729 sq. ft, 161 m2** FLOOR 1: 1729 sq. ft, 161 m2