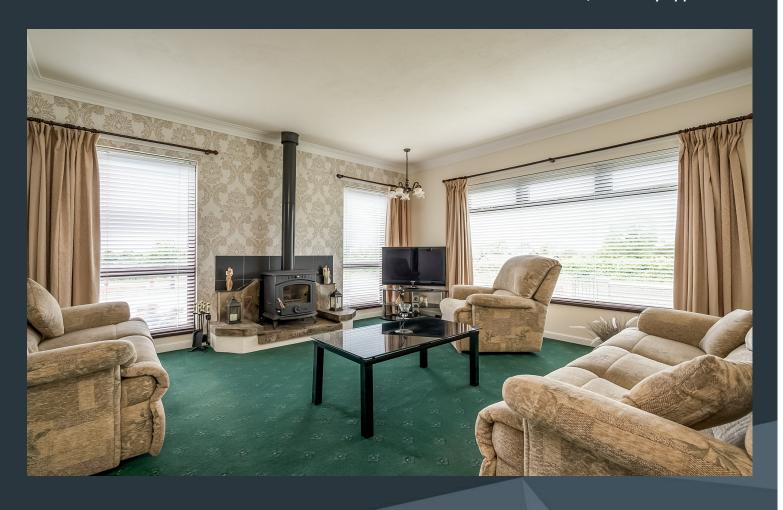

#### **Features:**

- Spacious detached bungalow with an adjoining yard with sheds and out buildings, located on the shores of Lough Neagh
- 3 Phase electricity to the yard and sheds
- Agricultural lands extending to approximately 4 acres
- Bright entrance hallway
- Elegant open plan 'L' shaped drawing room with sitting or dining area
- Four or five bedrooms, four with built in wardrobes
- Open plan live-in style kitchen with a good range of fitted high and low level kitchen units including a built-in oven and inset hob. Cast iron multi fuel stove in the family area and french doors to the rear
- Separate utility room with a good range of fitted cupboards including a space for a washing machine
- Rear entrance hallway leading to the utility room and a separate cloak room with WC and wash hand basin
- Bathroom with a white suite comprising bath, WC and wash hand basin as well as a separate shower cubicle
- Detached garage with twin up and over doors
- Large shed no.1 80'x40' with interior crane
- Large shed no.2 60'x30'
- Range of linked loose sheds and stores
- Double glazed windows
- Oil fired central heating
- Neat gardens to the bungalow laid out in lawns with mature beds and borders
- Spacious entrance to a asphalt driveway and double glates leading to the yard
- Ideal for those wishing to pursue an interest or business subject to planning permissions
- Stunning rural location on the shores of Lough Neagh