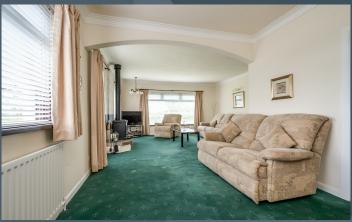

#### **Features:**

- Spacious detached bungalow with an adjoining yard with sheds and out buildings, located on the shores of Lough Neagh
- 3 Phase electricity to the yard and sheds
- Agricultural lands extending to approximately 4 acres
- Bright entrance hallway
- Elegant open plan 'L' shaped drawing room with sitting or dining area
- Four or five bedrooms, four with built in wardrobes
- Open plan live-in style kitchen with a good range of fitted high and low level kitchen units including a built-in oven and inset hob. Cast iron multi fuel stove in the family area and french doors to the rear
- Separate utility room with a good range of fitted cupboards including a space for a washing machine
- Rear entrance hallway leading to the utility room and a separate cloak room with WC and wash hand basin
- Bathroom with a white suite comprising bath, WC and wash hand basin as well as a separate shower cubicle
- Detached garage with twin up and over doors
- Large shed no.1 80'x40' with interior crane
- Large shed no.2 60'x30'
- Range of linked loose sheds and stores
- Double glazed windows
- Oil fired central heating
- Neat gardens to the bungalow laid out in lawns with mature beds and borders
- Spacious entrance to a asphalt driveway and double glates leading to the yard
- Ideal for those wishing to pursue an interest or business subject to planning permissions
- Stunning rural location on the shores of Lough Neagh