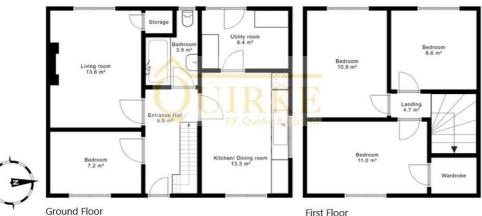

## 8 Lissava Terrace, Cahir, E21 CX74

Brought to the market by P.F Quirke and Co, is this 4 bed home located at the end of a quiet cul-de-sac. This property has been well maintained over the years with a a large garden to the side and rear. Downstairs the home comprises of living room with marble open fireplace equipped with back boiler heating all the radiators in the home, kitchen/ dining room, utility, bathroom and one bedroom. On the first floor there are three generous bedrooms. Ideally located less than 5 minutes to the M8 Motorway and also Cahir train station Cork City can be reached in less than an hour and over an hour for all other major Cities.

This is a Property not to be missed.

Viewings strictly through appointment only through P.F Quirke and Co.

Entrance Hall 1.88m (6'2") x 3.72m (12'2")

Lino floor

Bedroom 3.25m (10'8") x 2.22m (7'3")

Lino floo

Living room 3.05m (10'0") x 4.17m (13'8")

Carpet, Marble fireplace with back boiler

Bathroom 1.81m (5'11") x 2.73m (8'11")

Tiled floors/ walls, W/C, W.H.B, Bath

Kitchen 3.09m (10'2") x 4.39m (14'5")

Tiled floor, Units at floor level

Utility 3.1m (10'2") x 2.09m (6'10")

Tiled floor, Solid wood cabinets, Plumbed for washing machine

Bedroom 4.26m (14'0") x 2.61m (8'7")

Timber floor, Built in Wardrobe

Bedroom 2.78m (9'1") x 3.81m (12'6")

Timber Floor

Bedroom 2.42m (7'11") x 2.8m (9'2")

Timber floor