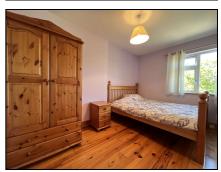

Utility 3.1m (10'2") x 2.09m (6'10")

Tiled floor, Solid wood cabinets, Plumbed for washing machine

Bedroom 4.26m (14'0") x 2.61m (8'7")

Timber floor, Built in Wardrobe

Bedroom 2.78m (9'1") x 3.81m (12'6")