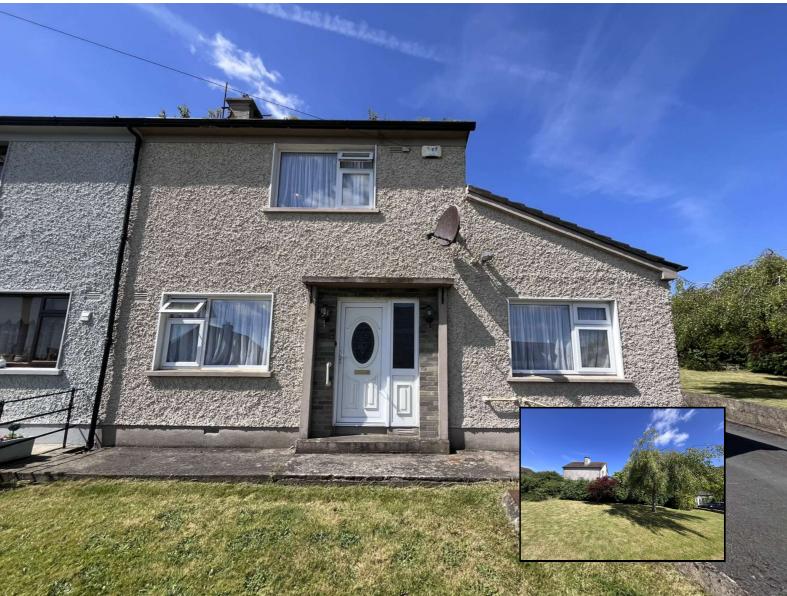

## 8 Lissava Terrace, Cahir, E21 CX74

- 4 Bedrooms
- Well maintained, mature garden
- Marble fireplace with back boiler
- Less than one hour to Cork
- Built 1970

## 8 Lissava Terrace, Cahir, E21 CX74

Brought to the market by P.F Quirke and Co, is this 4 bed home located at the end of a quiet cul-de-sac. This property has been well maintained over the years with a a large garden to the side and rear. Downstairs the home comprises of living room with marble open fireplace equipped with back boiler heating all the radiators in the home, kitchen/ dining room, utility, bathroom and one bedroom. On the first floor there are three generous bedrooms. Ideally located less than 5 minutes to the M8 Motorway and also Cahir train station Cork City can be reached in less than an hour and over an hour for all other major Cities.