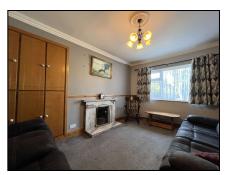

Living room 3.05m (10'0") x 4.17m (13'8")

Carpet, Marble fireplace with back boiler

Bathroom 1.81m (5'11") x 2.73m (8'11")

Tiled floors/ walls, W/C, W.H.B, Bath

Kitchen 3.09m (10'2") x 4.39m (14'5")

Tiled floor, Units at floor level