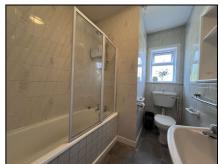

Living room 3.05m (10'0") x 4.17m (13'8")

Carpet, Marble fireplace with back boiler

Bathroom 1.81m (5'11") x 2.73m (8'11")

Tiled floors/ walls, W/C, W.H.B, Bath

Kitchen 3.09m (10'2") x 4.39m (14'5")

Tiled floor, Units at floor level