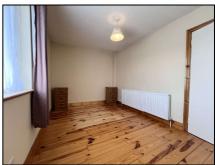

Utility 3.1m (10'2") x 2.09m (6'10")

Tiled floor, Solid wood cabinets, Plumbed for washing machine

Bedroom 4.26m (14'0") x 2.61m (8'7")

Timber floor, Built in Wardrobe

Bedroom 2.78m (9'1") x 3.81m (12'6")

Timber Floor

Bedroom 2.42m (7'11") x 2.8m (9'2")

Timber floor