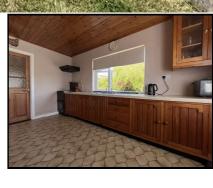

Living room 3.05m (10'0") x 4.17m (13'8")

Carpet, Marble fireplace with back boiler

Bathroom 1.81m (5'11") x 2.73m (8'11")

Tiled floors/ walls, W/C, W.H.B, Bath

Kitchen 3.09m (10'2") x 4.39m (14'5")

Tiled floor, Units at floor level