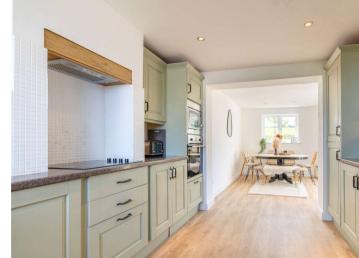

Enjoying far reaching countryside and sea views, the home offers a welcoming mix of character and comfort, with a sunny rear garden, private parking, Garage, and light-filled interiors. Step inside to discover a cosy Sitting Room with log burner, a stunning farmhouse style Kitchen/Diner with patio doors to the garden, and a handy Utility Room and ground floor Cloakroom, ideal for family life or hosting guests.