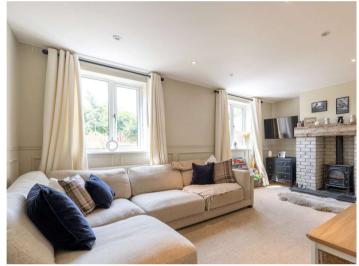

 Cosy Sitting Room with log burner

Stylish Kitchen/Diner with sliding doors to garden and drawed floor

Modern Family Bathroom and ground floor
Coakroom

Separate Utility Room with side accessStunning sea and countryside views (including

Enjoying far reaching countryside and sea views, the home offers a welcoming mix of character and comfort, with a sunny rear garden, private parking, Garage, and light-filled interiors. Step inside to discover a cosy Sitting Room with log burner, a stunning farmhouse style Kitchen/Diner with patio doors to the garden, and a handy Utility Room and ground floor Cloakroom, ideal for family life or hosting guests.