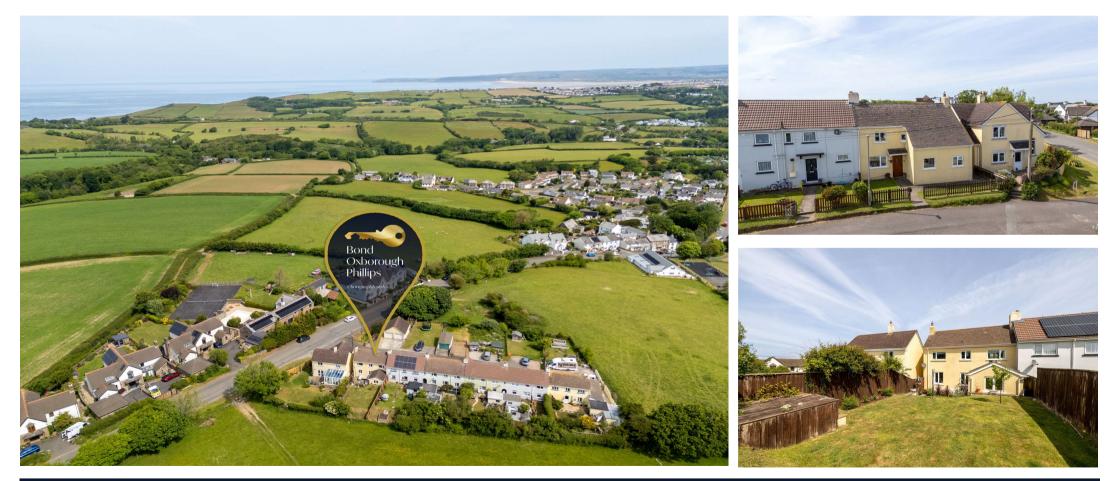

## Overview

Located in the heart of the ever-popular village of Abbotsham, just a short stroll from the highly regarded St Helen's Primary School and with the South West Coast Path on your doorstep, this beautifully presented 3 bedroom End-of-Terrace home is a rare lifestyle opportunity.

Enjoying far reaching countryside and sea views, the home offers a welcoming mix of character and comfort, with a sunny rear garden, private parking, Garage, and light-filled interiors. Step inside to discover a cosy Sitting Room with log burner, a stunning farmhouse style Kitchen/Diner with patio doors to the garden, and a handy Utility Room and ground floor Cloakroom, ideal for family life or hosting guests.

Upstairs, 3 bedrooms – including a generous dual-aspect master bedroom with views towards Lundy Island – provide excellent space for a growing family or visiting friends. A recently fitted modern Bathroom adds to the home's movein-ready appeal, while the peaceful garden, garage, and off-road parking offer space and practicality in equal measure.