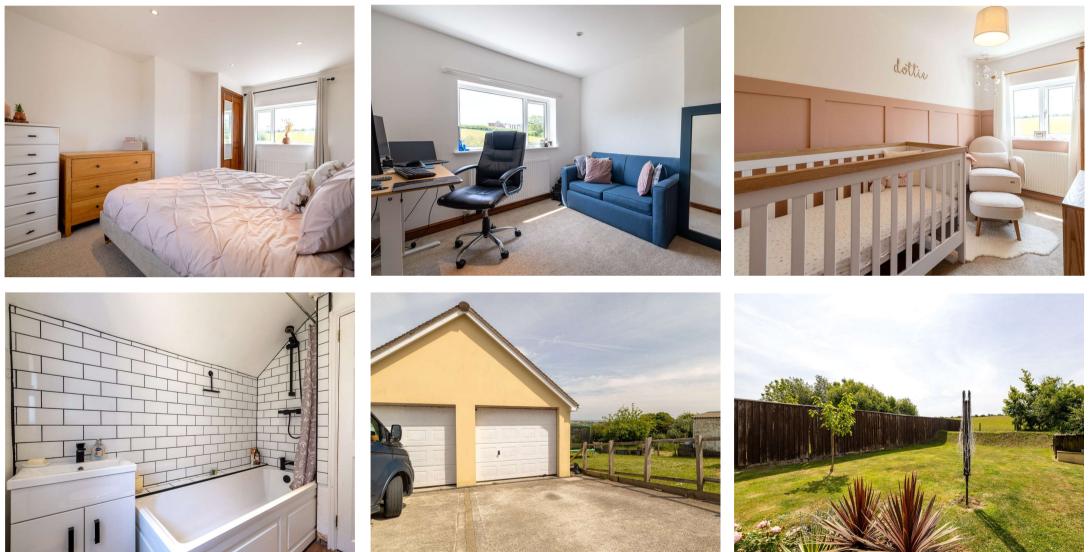

 Cosy Sitting Room with log burner

Stylish Kitchen/Diner with sliding doors to garden and drawed floor

Modern Family Bathroom and ground floor
Coakroom

Separate Utility Room with side accessStunning sea and countryside views (including

Lundy Island)

Garage and private parkingEnclosed sunny rear garden and patio

Enjoying far reaching countryside and sea views, the home offers a welcoming mix of character and comfort, with a sunny rear garden, private parking, Garage, and light-filled interiors. Step inside to discover a cosy Sitting Room with log burner, a stunning farmhouse style Kitchen/Diner with patio doors to the garden, and a handy Utility Room and ground floor Cloakroom, ideal for family life or hosting guests.

Upstairs, 3 bedrooms – including a generous dual-aspect master bedroom with views towards Lundy Island – provide excellent space for a growing family or visiting friends. A recently fitted modern Bathroom adds to the home's movein-ready appeal, while the peaceful garden, garage, and off-road parking offer space and practicality in equal measure.