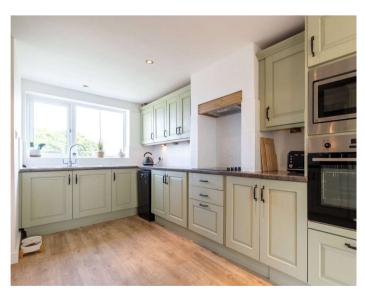

Enjoying far reaching countryside and sea views, the home offers a welcoming mix of character and comfort, with a sunny rear garden, private parking, Garage, and light-filled interiors. Step inside to discover a cosy Sitting Room with log burner, a stunning farmhouse style Kitchen/Diner with patio doors to the garden, and a handy Utility Room and ground floor Cloakroom, ideal for family life or hosting guests.