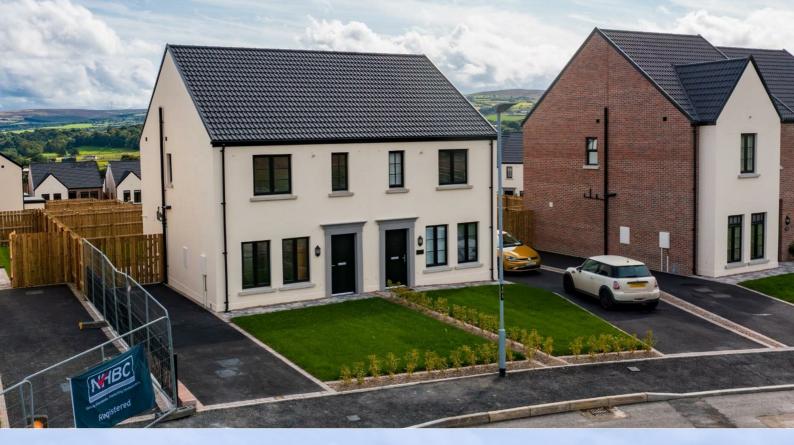

## 212 Beech Hill View Beech Hill View Drumahoe, BT47 3GF

## 🚔 3 📛 3 🖽 1

\*\* NEW BUILD HOME TO RENT \*\*

Beautifully presented throughout this spacious 3 bedroom family home occupies a pleasant site within the popular Beechhill View development.

Ideally located within close proximity to Altnagelvin Hospital, various schools and local amenities .

This property is well presented throughout and benefits from spacious living accommodation.

Deposit - £1,000.00. Rent payable monthly in advance. Property is Part-Furnished

Available from 23/06/2025

## Viewing

Please contact our Homepage Estate Agents Office on 028 7187 6261 if you wish to arrange a viewing appointment for this property orrequire further information.

- **3 BEDROOM FAMILY HOME**
- NEW BUILD PROPERTY
- LARGE RECEPTION
- **3 BATHROOMS**
- MAINS GAS HEATING
- PRIVATE ENCLOSED GARDEN
- SOUGHT AFTER LOCATION