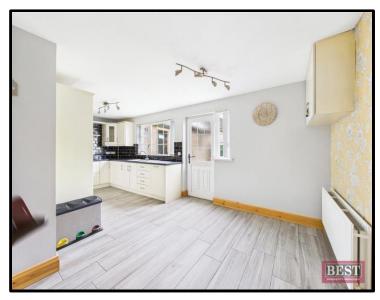

On entering the property you will find the entrance hall with tiled flooring, under stair storage and carpet on stairs. The lounge is located to the front of the house and has laminate flooring with feature fireplace and open fire with back boiler along with a bay window to the front. The spacious kitchen/dining area is located to the rear of the property with tiled flooring and consists of a range of upper and lower level units with single drainer sink and integrated hob, oven, microwave and fridge freezer. Pvc Door to the rear garden.