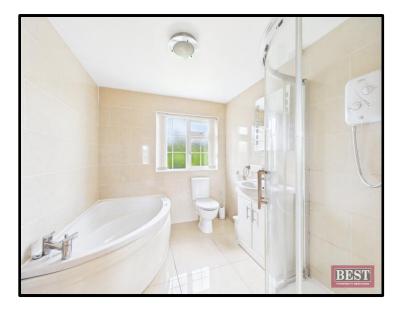

Moving upstairs you will find the main house bathroom which is fully tiled and includes a three piece suite with a separate shower cubicle and electric shower. There are three generous sized bedrooms all with built in wardrobes and laminate flooring.