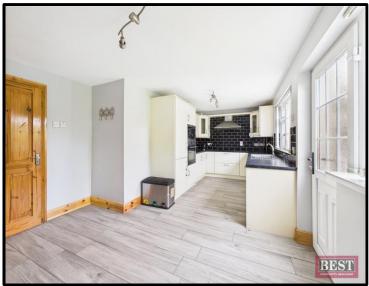

On entering the property you will find the entrance hall with tiled flooring, under stair storage and carpet on stairs. The lounge is located to the front of the house and has laminate flooring with feature fireplace and open fire with back boiler along with a bay window to the front. The spacious kitchen/dining area is located to the rear of the property with tiled flooring and consists of a range of upper and lower level units with single drainer sink and integrated hob, oven, microwave and fridge freezer. Pvc Door to the rear garden.