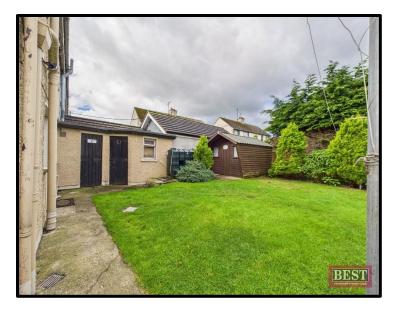

Externally there is a garden laid in lawn to the front and a garden to the rear with timber fencing to boundaries.

This property would make the perfect home for a first time buyer.

- EXCELLENT END OF TERRACE FAMILY HOME WITH OFF STREET PARKING
- Entrance Level Accommodation: Entrance Hall, Lounge, Kitchen/Dining Area.
- First Floor Level Accommodation: Three generous sized Bedrooms, Family Bathroom.
- Oil Fired Central Heating. Pvc Double Glazing.
- Utility Store to the rear. Boiler Store.
- Paved Garden to the front and garden laid in lawn to the rear with timber fencing to rear boundaries.