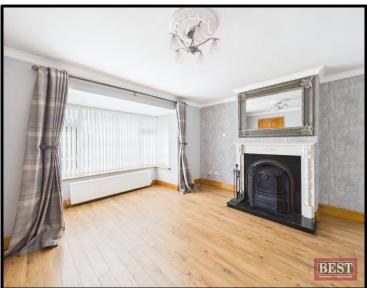

On entering the property you will find the entrance hall with tiled flooring, under stair storage and carpet on stairs. The lounge is located to the front of the house and has laminate flooring with feature fireplace and open fire with back boiler along with a bay window to the front. The spacious kitchen/dining area is located to the rear of the property with tiled flooring and consists of a range of upper and lower level units with single drainer sink and integrated hob, oven, microwave and fridge freezer. Pvc Door to the rear garden.