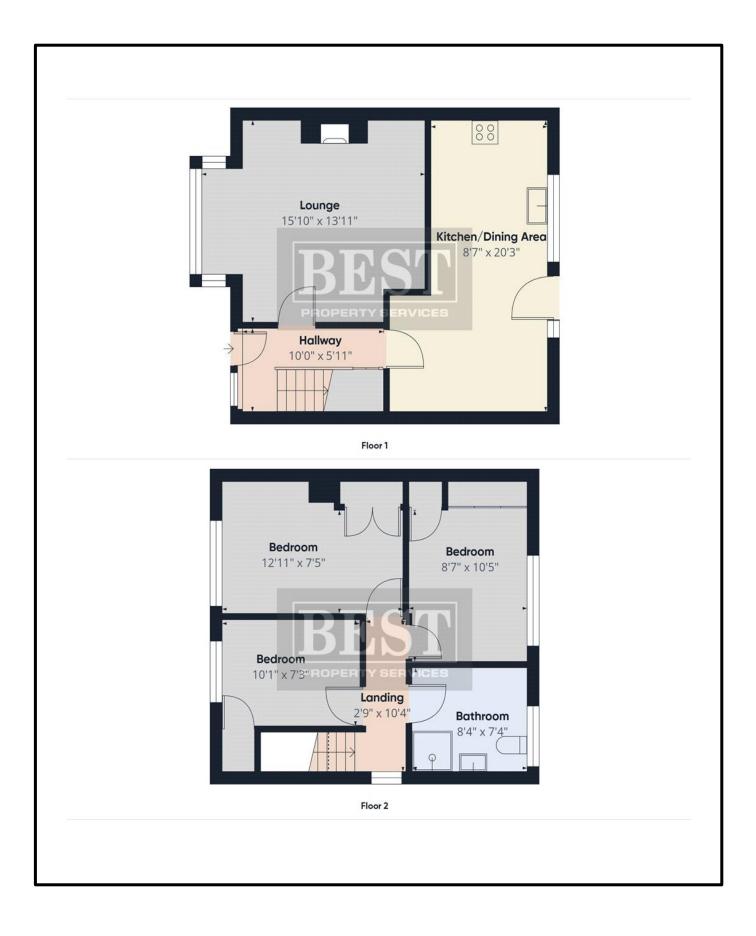

# Floorplan

On entering the property you will find the entrance hall with tiled flooring, under stair storage and carpet on stairs. The lounge is located to the front of the house and has laminate flooring with feature fireplace and open fire with back boiler along with a bay window to the front. The spacious kitchen/dining area is located to the rear of the property with tiled flooring and consists of a range of upper and lower level units with single drainer sink and integrated hob, oven, microwave and fridge freezer. Pvc Door to the rear garden.

Moving upstairs you will find the main house bathroom which is fully tiled and includes a three piece suite with a separate shower cubicle and electric shower. There are three generous sized bedrooms all with built in wardrobes and laminate flooring.