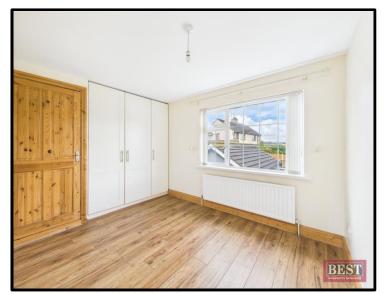

Moving upstairs you will find the main house bathroom which is fully tiled and includes a three piece suite with a separate shower cubicle and electric shower. There are three generous sized bedrooms all with built in wardrobes and laminate flooring.