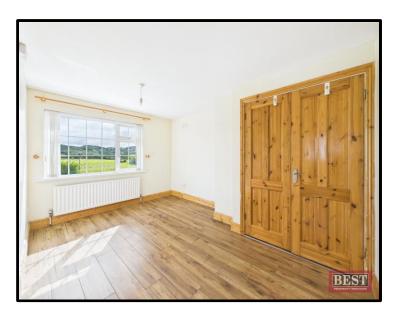

Moving upstairs you will find the main house bathroom which is fully tiled and includes a three piece suite with a separate shower cubicle and electric shower. There are three generous sized bedrooms all with built in wardrobes and laminate flooring.