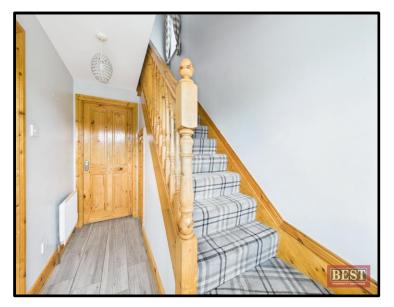

On entering the property you will find the entrance hall with tiled flooring, under stair storage and carpet on stairs. The lounge is located to the front of the house and has laminate flooring with feature fireplace and open fire with back boiler along with a bay window to the front. The spacious kitchen/dining area is located to the rear of the property with tiled flooring and consists of a range of upper and lower level units with single drainer sink and integrated hob, oven, microwave and fridge freezer. Pvc Door to the rear garden.