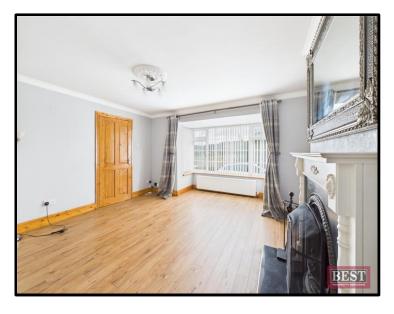

On entering the property you will find the entrance hall with tiled flooring, under stair storage and carpet on stairs. The lounge is located to the front of the house and has laminate flooring with feature fireplace and open fire with back boiler along with a bay window to the front. The spacious kitchen/dining area is located to the rear of the property with tiled flooring and consists of a range of upper and lower level units with single drainer sink and integrated hob, oven, microwave and fridge freezer. Pvc Door to the rear garden.