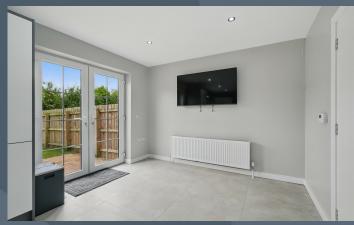

#### Features:-

- Stunning contemporary semi-detached home
- Attractive stone and brick exterior facade
- Three spacious bedrooms, master bedroom with a contemporary style ensuite shower room
- Bright and spacious entrance hallway with a very attractive front door and double glazed side lights, feature spindled staircase to the first floor accommodation
- Downstairs cloak room with WC and wash hand basin
- Elegant drawing room with a feature fireplace with an inset cast iron stove
- Stunning open plan kitchen with dining area having a beautifully designed contemporary style kitchen with ample high and low level cabinetry including a built in oven, inset hob, integrated dish washer, integrated fridge/freezer and space for a washing machine. Feature island unit with breakfast area. PVC double doors to the rear garden
- Bathroom on the first floor with a stylish white modern style suite comprising a free standing bath, WC and wash hand basin as well as a separate shower cubicle with rain shower fitment
- Gas fired central heatin
- PVC double glazed windows
- Tarmac driveway
- Neat gardens laid out in lawns to the front and rear. Rear garden enclosed and has a patio