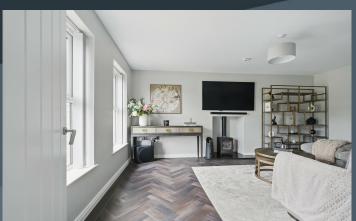

#### Features:-

- Stunning contemporary semi-detached home
- Attractive stone and brick exterior facade
- Three spacious bedrooms, master bedroom with a contemporary style ensuite shower room
- Bright and spacious entrance hallway with a very attractive front door and double glazed side lights, feature spindled staircase to the first floor accommodation
- Downstairs cloak room with WC and wash hand basin
- Elegant drawing room with a feature fireplace with an inset cast iron stove
- Stunning open plan kitchen with dining area having a beautifully designed contemporary style kitchen with ample high and low level cabinetry including a built in oven, inset hob, integrated dish washer, integrated fridge/freezer and space for a washing machine. Feature island unit with breakfast area. PVC double doors to the rear garden
- Bathroom on the first floor with a stylish white modern style suite comprising a free standing bath, WC and wash hand basin as well as a separate shower cubicle with rain shower fitment
- Gas fired central heatin
- PVC double glazed windows
- Tarmac driveway
- Neat gardens laid out in lawns to the front and rear. Rear garden enclosed and has a patio