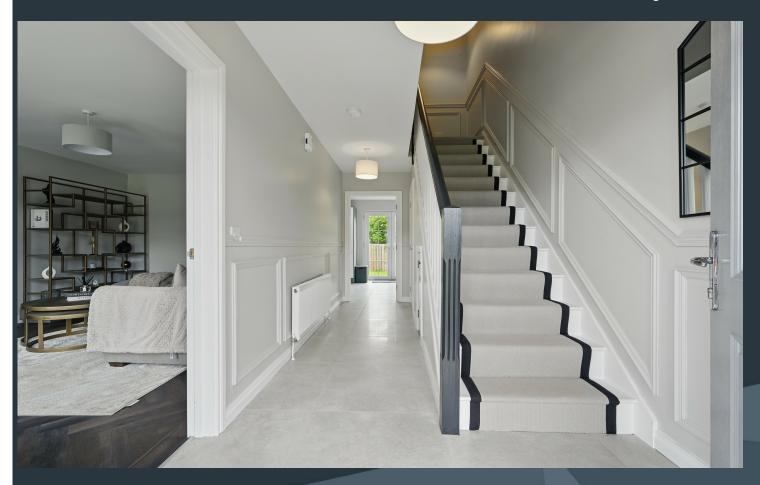

#### Features:-

- Stunning contemporary semi-detached home
- Attractive stone and brick exterior facade
- Three spacious bedrooms, master bedroom with a contemporary style ensuite shower room
- Bright and spacious entrance hallway with a very attractive front door and double glazed side lights, feature spindled staircase to the first floor accommodation
- Downstairs cloak room with WC and wash hand basin
- Elegant drawing room with a feature fireplace with an inset cast iron stove
- Stunning open plan kitchen with dining area having a beautifully designed contemporary style kitchen with ample high and low level cabinetry including a built in oven, inset hob, integrated dish washer, integrated fridge/freezer and space for a washing machine. Feature island unit with breakfast area. PVC double doors to the rear garden
- Bathroom on the first floor with a stylish white modern style suite comprising a free standing bath, WC and wash hand basin as well as a separate shower cubicle with rain shower fitment
- Gas fired central heatin
- PVC double glazed windows
- Tarmac driveway
- Neat gardens laid out in lawns to the front and rear. Rear garden enclosed and has a patio