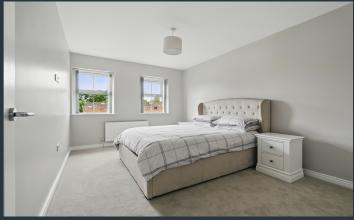

#### Features:-

- Stunning contemporary semi-detached home
- Attractive stone and brick exterior facade
- Three spacious bedrooms, master bedroom with a contemporary style ensuite shower room
- Bright and spacious entrance hallway with a very attractive front door and double glazed side lights, feature spindled staircase to the first floor accommodation
- Downstairs cloak room with WC and wash hand basin
- Elegant drawing room with a feature fireplace with an inset cast iron stove
- Stunning open plan kitchen with dining area having a beautifully designed contemporary style kitchen with ample high and low level cabinetry including a built in oven, inset hob, integrated dish washer, integrated fridge/freezer and space for a washing machine. Feature island unit with breakfast area. PVC double doors to the rear garden
- Bathroom on the first floor with a stylish white modern style suite comprising a free standing bath, WC and wash hand basin as well as a separate shower cubicle with rain shower fitment
- Gas fired central heatin
- PVC double glazed windows
- Tarmac driveway
- Neat gardens laid out in lawns to the front and rear. Rear garden enclosed and has a patio