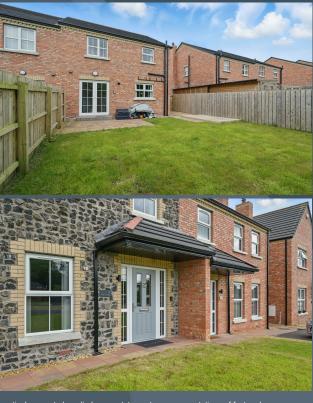

#### **Description**

This truly magnificent semi-detached home has a simply stunning contemporary interior for modern living, beautifully designed and presented to an exceptional standard of specification and providing a wonderful opportunity in a fast moving and demanding property market.

#### Features:-

- Stunning contemporary semi-detached home
- Attractive stone and brick exterior facade
- Three spacious bedrooms, master bedroom with a contemporary style ensuite shower room
- Bright and spacious entrance hallway with a very attractive front door and double glazed side lights, feature spindled staircase to the first floor accommodation
- Downstairs cloak room with WC and wash hand basin
- Elegant drawing room with a feature fireplace with an inset cast iron stove
- Stunning open plan kitchen with dining area having a beautifully designed contemporary style kitchen with ample high and low level cabinetry including a built in oven, inset hob, integrated dish washer, integrated fridge/freezer and space for a washing machine. Feature island unit with breakfast area. PVC double doors to the rear garden
- Bathroom on the first floor with a stylish white modern style suite comprising a free standing bath, WC and wash hand basin as well as a separate shower cubicle with rain shower fitment
- Gas fired central heatin
- PVC double glazed windows
- Tarmac driveway
- Neat gardens laid out in lawns to the front and rear. Rear garden enclosed and has a patio