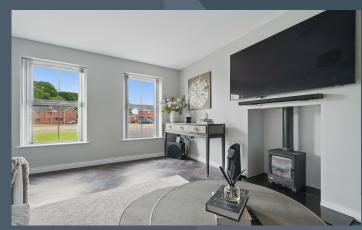

#### Features:-

- Stunning contemporary semi-detached home
- Attractive stone and brick exterior facade
- Three spacious bedrooms, master bedroom with a contemporary style ensuite shower room
- Bright and spacious entrance hallway with a very attractive front door and double glazed side lights, feature spindled staircase to the first floor accommodation
- Downstairs cloak room with WC and wash hand basin
- Elegant drawing room with a feature fireplace with an inset cast iron stove
- Stunning open plan kitchen with dining area having a beautifully designed contemporary style kitchen with ample high and low level cabinetry including a built in oven, inset hob, integrated dish washer, integrated fridge/freezer and space for a washing machine. Feature island unit with breakfast area. PVC double doors to the rear garden
- Bathroom on the first floor with a stylish white modern style suite comprising a free standing bath, WC and wash hand basin as well as a separate shower cubicle with rain shower fitment
- Gas fired central heatin
- PVC double glazed windows
- Tarmac driveway
- Neat gardens laid out in lawns to the front and rear. Rear garden enclosed and has a patio