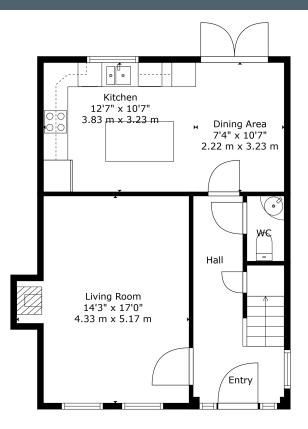

### 14 Glebe Close, Magheralin

55-68 39-54

Floor 1

Floor 2

**TOTAL: 1114 sq. ft, 103 m2** FLOOR 1: 561 sq. ft, 52 m2, FLOOR 2: 553 sq. ft, 51 m2 EXCLUDED AREAS: WALLS: 99 sq. ft, 10 m2

Sizes And Dimensions Are Approximate. Actual May Vary.

#### Features:-

- Stunning contemporary semi-detached home
- Attractive stone and brick exterior facade
- Three spacious bedrooms, master bedroom with a contemporary style ensuite shower room
- Bright and spacious entrance hallway with a very attractive front door and double glazed side lights, feature spindled staircase to the first floor accommodation
- Downstairs cloak room with WC and wash hand basin
- Elegant drawing room with a feature fireplace with an inset cast iron stove
- Stunning open plan kitchen with dining area having a beautifully designed contemporary style kitchen with ample high and low level cabinetry including a built in oven, inset hob, integrated dish washer, integrated fridge/freezer and space for a washing machine. Feature island unit with breakfast area. PVC double doors to the rear garden
- Bathroom on the first floor with a stylish white modern style suite comprising a free standing bath, WC and wash hand basin as well as a separate shower cubicle with rain shower fitment
- Gas fired central heatin
- PVC double glazed windows
- Tarmac driveway
- Neat gardens laid out in lawns to the front and rear. Rear garden enclosed and has a patio