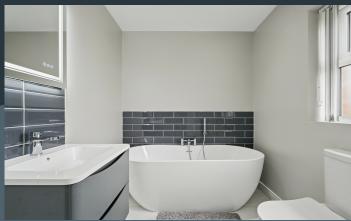

#### Features:-

- Stunning contemporary semi-detached home
- Attractive stone and brick exterior facade
- Three spacious bedrooms, master bedroom with a contemporary style ensuite shower room
- Bright and spacious entrance hallway with a very attractive front door and double glazed side lights, feature spindled staircase to the first floor accommodation
- Downstairs cloak room with WC and wash hand basin
- Elegant drawing room with a feature fireplace with an inset cast iron stove
- Stunning open plan kitchen with dining area having a beautifully designed contemporary style kitchen with ample high and low level cabinetry including a built in oven, inset hob, integrated dish washer, integrated fridge/freezer and space for a washing machine. Feature island unit with breakfast area. PVC double doors to the rear garden
- Bathroom on the first floor with a stylish white modern style suite comprising a free standing bath, WC and wash hand basin as well as a separate shower cubicle with rain shower fitment
- Gas fired central heatin
- PVC double glazed windows
- Tarmac driveway
- Neat gardens laid out in lawns to the front and rear. Rear garden enclosed and has a patio