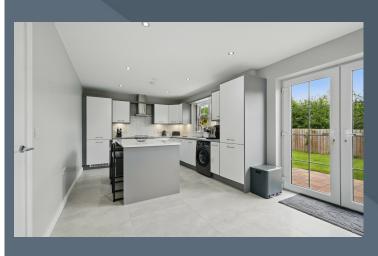

#### Features:-

- Stunning contemporary semi-detached home
- Attractive stone and brick exterior facade
- Three spacious bedrooms, master bedroom with a contemporary style ensuite shower room
- Bright and spacious entrance hallway with a very attractive front door and double glazed side lights, feature spindled staircase to the first floor accommodation
- Downstairs cloak room with WC and wash hand basin
- Elegant drawing room with a feature fireplace with an inset cast iron stove
- Stunning open plan kitchen with dining area having a beautifully designed contemporary style kitchen with ample high and low level cabinetry including a built in oven, inset hob, integrated dish washer, integrated fridge/freezer and space for a washing machine. Feature island unit with breakfast area. PVC double doors to the rear garden
- Bathroom on the first floor with a stylish white modern style suite comprising a free standing bath, WC and wash hand basin as well as a separate shower cubicle with rain shower fitment
- Gas fired central heatin
- PVC double glazed windows
- Tarmac driveway
- Neat gardens laid out in lawns to the front and rear. Rear garden enclosed and has a patio