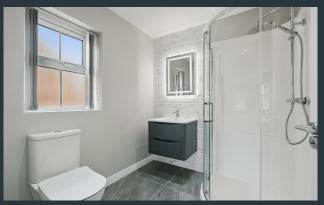

#### Features:-

- Stunning contemporary semi-detached home
- Attractive stone and brick exterior facade
- Three spacious bedrooms, master bedroom with a contemporary style ensuite shower room
- Bright and spacious entrance hallway with a very attractive front door and double glazed side lights, feature spindled staircase to the first floor accommodation
- Downstairs cloak room with WC and wash hand basin
- Elegant drawing room with a feature fireplace with an inset cast iron stove
- Stunning open plan kitchen with dining area having a beautifully designed contemporary style kitchen with ample high and low level cabinetry including a built in oven, inset hob, integrated dish washer, integrated fridge/freezer and space for a washing machine. Feature island unit with breakfast area. PVC double doors to the rear garden
- Bathroom on the first floor with a stylish white modern style suite comprising a free standing bath, WC and wash hand basin as well as a separate shower cubicle with rain shower fitment
- Gas fired central heatin
- PVC double glazed windows
- Tarmac driveway
- Neat gardens laid out in lawns to the front and rear. Rear garden enclosed and has a patio