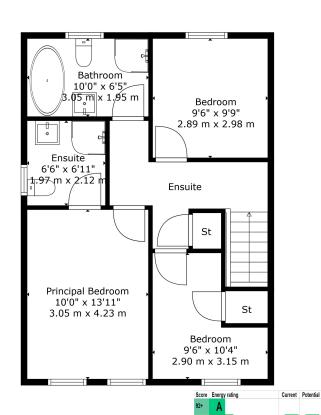

### 14 Glebe Close, Magheralin

55-68 39-54

Floor 1

Floor 2

**TOTAL: 1114 sq. ft, 103 m2** FLOOR 1: 561 sq. ft, 52 m2, FLOOR 2: 553 sq. ft, 51 m2 EXCLUDED AREAS: WALLS: 99 sq. ft, 10 m2

Sizes And Dimensions Are Approximate. Actual May Vary.

#### Features:-

- Stunning contemporary semi-detached home
- Attractive stone and brick exterior facade
- Three spacious bedrooms, master bedroom with a contemporary style ensuite shower room
- Bright and spacious entrance hallway with a very attractive front door and double glazed side lights, feature spindled staircase to the first floor accommodation
- Downstairs cloak room with WC and wash hand basin
- Elegant drawing room with a feature fireplace with an inset cast iron stove
- Stunning open plan kitchen with dining area having a beautifully designed contemporary style kitchen with ample high and low level cabinetry including a built in oven, inset hob, integrated dish washer, integrated fridge/freezer and space for a washing machine. Feature island unit with breakfast area. PVC double doors to the rear garden
- Bathroom on the first floor with a stylish white modern style suite comprising a free standing bath, WC and wash hand basin as well as a separate shower cubicle with rain shower fitment
- Gas fired central heatin
- PVC double glazed windows
- Tarmac driveway
- Neat gardens laid out in lawns to the front and rear. Rear garden enclosed and has a patio