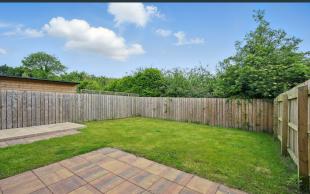

#### Features:-

- Stunning contemporary semi-detached home
- Attractive stone and brick exterior facade
- Three spacious bedrooms, master bedroom with a contemporary style ensuite shower room
- Bright and spacious entrance hallway with a very attractive front door and double glazed side lights, feature spindled staircase to the first floor accommodation
- Downstairs cloak room with WC and wash hand basin
- Elegant drawing room with a feature fireplace with an inset cast iron stove
- Stunning open plan kitchen with dining area having a beautifully designed contemporary style kitchen with ample high and low level cabinetry including a built in oven, inset hob, integrated dish washer, integrated fridge/freezer and space for a washing machine. Feature island unit with breakfast area. PVC double doors to the rear garden
- Bathroom on the first floor with a stylish white modern style suite comprising a free standing bath, WC and wash hand basin as well as a separate shower cubicle with rain shower fitment
- Gas fired central heatin
- PVC double glazed windows
- Tarmac driveway
- Neat gardens laid out in lawns to the front and rear. Rear garden enclosed and has a patio