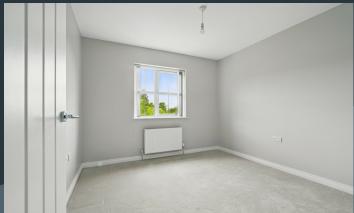

#### Features:-

- Stunning contemporary semi-detached home
- Attractive stone and brick exterior facade
- Three spacious bedrooms, master bedroom with a contemporary style ensuite shower room
- Bright and spacious entrance hallway with a very attractive front door and double glazed side lights, feature spindled staircase to the first floor accommodation
- Downstairs cloak room with WC and wash hand basin
- Elegant drawing room with a feature fireplace with an inset cast iron stove
- Stunning open plan kitchen with dining area having a beautifully designed contemporary style kitchen with ample high and low level cabinetry including a built in oven, inset hob, integrated dish washer, integrated fridge/freezer and space for a washing machine. Feature island unit with breakfast area. PVC double doors to the rear garden
- Bathroom on the first floor with a stylish white modern style suite comprising a free standing bath, WC and wash hand basin as well as a separate shower cubicle with rain shower fitment
- Gas fired central heatin
- PVC double glazed windows
- Tarmac driveway
- Neat gardens laid out in lawns to the front and rear. Rear garden enclosed and has a patio