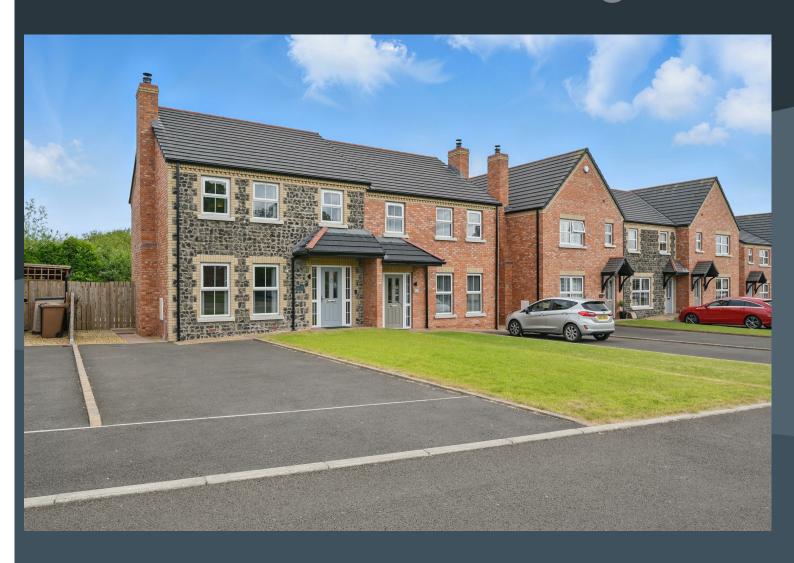

## 14 GLEBE CLOSE

Magheralin BT67 OSU

Offers around £234,950

#### **Description**

This truly magnificent semi-detached home has a simply stunning contemporary interior for modern living, beautifully designed and presented to an exceptional standard of specification and providing a wonderful opportunity in a fast moving and demanding property market.

#### Features:-

- Stunning contemporary semi-detached home
- Attractive stone and brick exterior facade
- Three spacious bedrooms, master bedroom with a contemporary style ensuite shower room
- Bright and spacious entrance hallway with a very attractive front door and double glazed side lights, feature spindled staircase to the first floor accommodation
- Downstairs cloak room with WC and wash hand basin
- Elegant drawing room with a feature fireplace with an inset cast iron stove
- Stunning open plan kitchen with dining area having a beautifully designed contemporary style kitchen with ample high and low level cabinetry including a built in oven, inset hob, integrated dish washer, integrated fridge/freezer and space for a washing machine. Feature island unit with breakfast area. PVC double doors to the rear garden
- Bathroom on the first floor with a stylish white modern style suite comprising a free standing bath, WC and wash hand basin as well as a separate shower cubicle with rain shower fitment
- Gas fired central heatin
- PVC double glazed windows
- Tarmac driveway
- Neat gardens laid out in lawns to the front and rear. Rear garden enclosed and has a patio