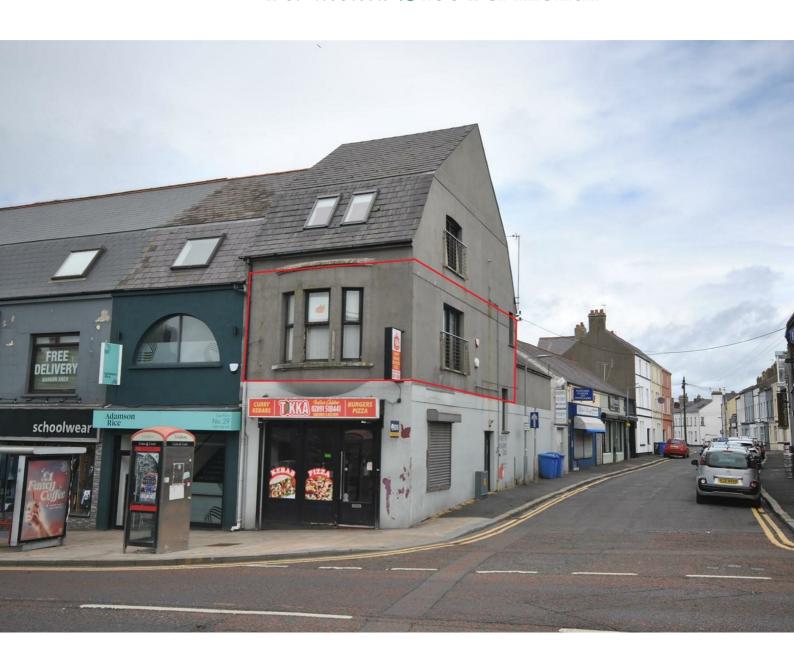

## 31a High Street Bangor, BT20 5BG

Per month £400 Per month

Pinkertons are delighted to introduce to the Commercial Market this very well presented first floor office in Bangor Town Centre.

The offices are well presented and would suit a variety of uses. The offices benefit from plaster painted walls, carpets, wooden framed double glazed windows, burglar alarm fitted, Gas Fired Central heating,

The subject unit is located in a prime location on High Street, with public car parking nearby.

The rental figure is subject to VAT.

Current Rates NAV £2800 £1644.82 per year £137.07 per month

## PROPERTY FEATURES

- Superb First Floor Office Unit
- Main Office 323 sq ft (30sq m)
- EPC: F 149
- Second Office 107 sq ft (9.9sq m)
- Town Centre Location
- Length Of Term Negotiable