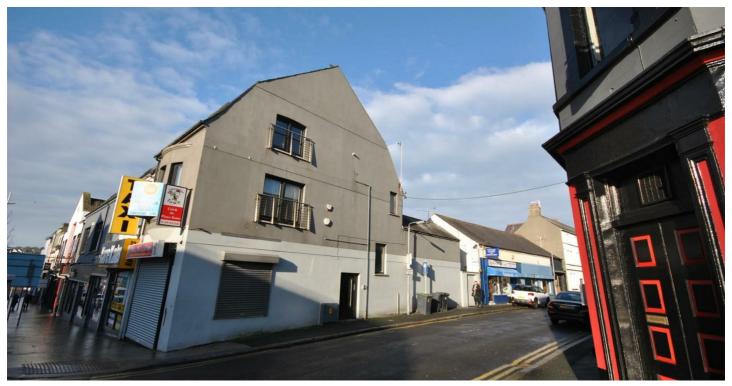

## 31a High Street Bangor, BT20 5BG

Per month £400 Per month

Pinkertons are delighted to introduce to the Commercial Market this very well presented first floor office in Bangor Town Centre.

The offices are well presented and would suit a variety of uses. The offices benefit from plaster painted walls, carpets, wooden framed double glazed windows, burglar alarm fitted, Gas Fired Central heating,

The subject unit is located in a prime location on High Street, with public car parking nearby.

The rental figure is subject to VAT.

Current Rates NAV £2800 £1644.82 per year £137.07 per month