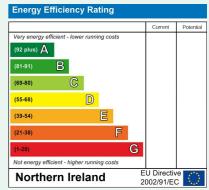

#### Energy Efficiency Rating

The rating for this property is:

 $^{\ast}$  For your information: The UK average rating is 'E50'.

These details are not part of any offer or contract. Statements in this document should not be considered factual; buyers must verify information through inspection or other means. Neither the vendor, Victoria Pinkerton, nor employees of Victoria Pinkerton are authorised to provide any representation or warranty regarding this property. Room measurements are approximate.