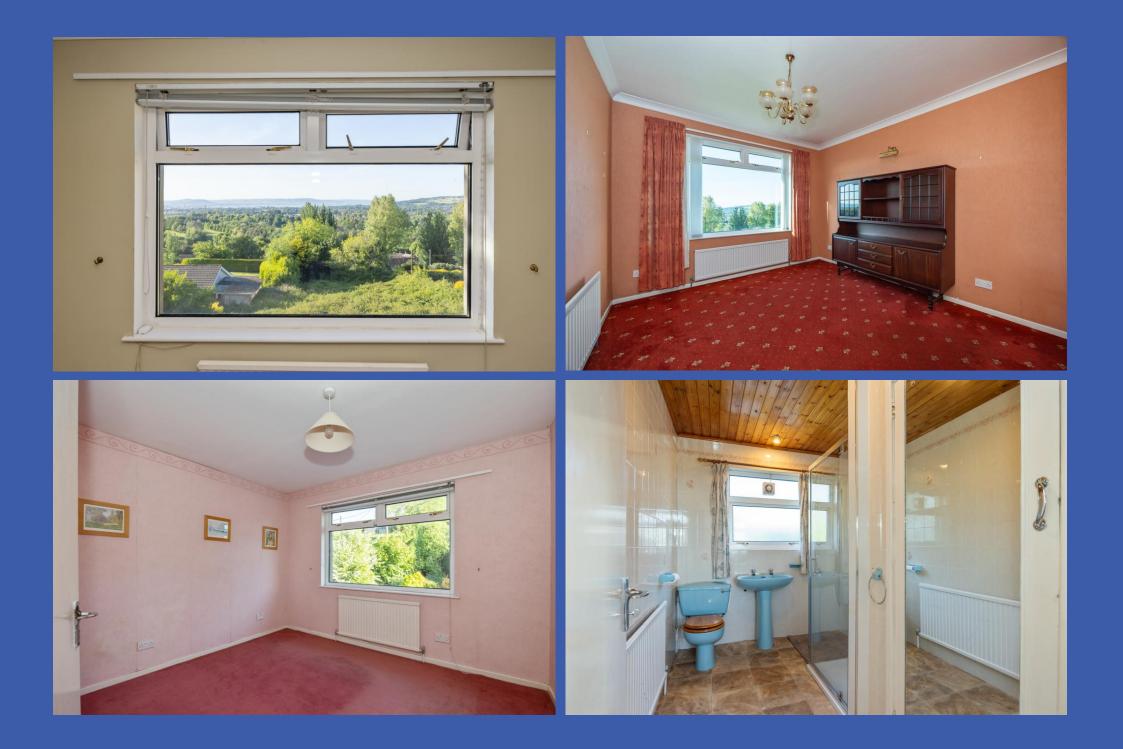

DINING ROOM 11' 11" x 10' 10" (3.63m x 3.3m) Two single panel radiators.

FIRST FLOOR LANDING Single panel radiator.

BEDROOM 1 16' 3" x 11' 10" (4.95m x 3.61m) Two single panel radiators.

BEDROOM 2 11' 10" x 10' 10" (3.61m x 3.3m) Solid wood floor; double panel radiator.

BEDROOM 3 10' 11" x 9' 10" (3.33m x 3m) Single panel radiator.

SHOWER ROOM Suite comprising of a corner shower cubicle with thermostatic shower; pedestal wash hand basin; low flush WC; built-in hot press; single panel radiator.