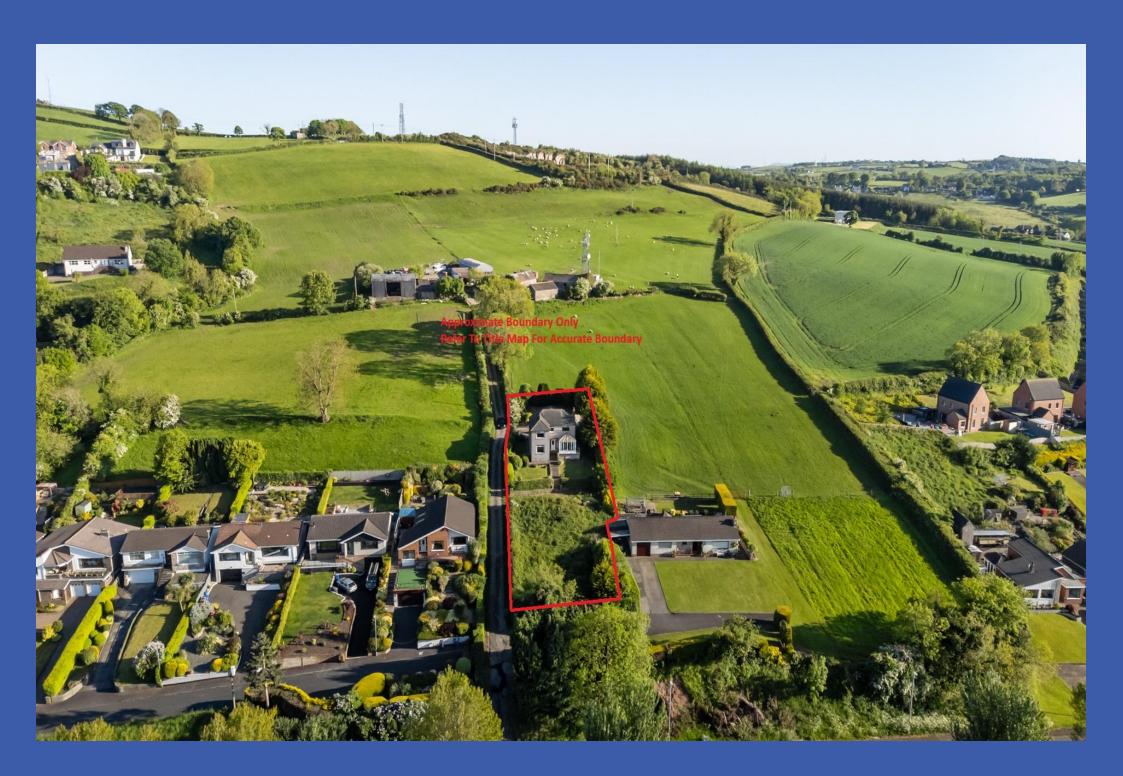

The overall site extends to c. 0.4 acres. An area to the front which extends to c. 0.2 acres and was previously a garden, has lapsed outline planning permission for a detached bungalow under reference Y/2007/0402/O. Ideal for someone to create their perfect home.

**OUTSIDE** Range of outbuildings / garage. Mature front garden laid in lawn. Mature rear garden laid in lawn with sun room. Area of hard standing to rear. Additional land to front (previously a garden) extending to c.0.2 acres which lapsed outline planning for a detached bungalow.