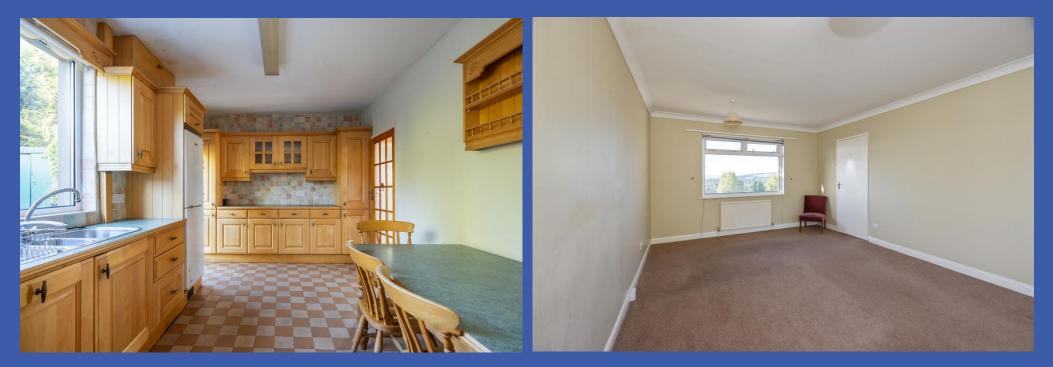

## **PROPERTY COMPRISES**

ENTRANCE HALL Access to cloak room; single panel radiator.

LOUNGE 16' 3" x 11' 11" (4.95m x 3.63m) Feature open fireplace; wood laminate floor; double panel radiator; sliding door to conservatory.

CONSERVATORY 11' 9" x 5' 8" (3.58m x 1.73m) Tiled floor.

KITCHEN / DINING AREA 19'0" x 9'9" (5.79m x 2.97m) Range of high and low level units with drawers and complementary work surfaces; recess for range cooker; recess for fridge / freezer; integrated dishwasher; single panel radiator; access to rear garden.

DINING ROOM 11' 11" x 10' 10" (3.63m x 3.3m) Two single panel radiators.

FIRST FLOOR LANDING Single panel radiator.

BEDROOM 1 16' 3" x 11' 10" (4.95m x 3.61m) Two single panel radiators.

BEDROOM 2 11' 10" x 10' 10" (3.61m x 3.3m) Solid wood floor; double panel radiator.

BEDROOM 3 10' 11" x 9' 10" (3.33m x 3m) Single panel radiator.

SHOWER ROOM Suite comprising of a corner shower cubicle with thermostatic shower; pedestal wash hand basin; low flush WC; built-in hot press; single panel radiator.