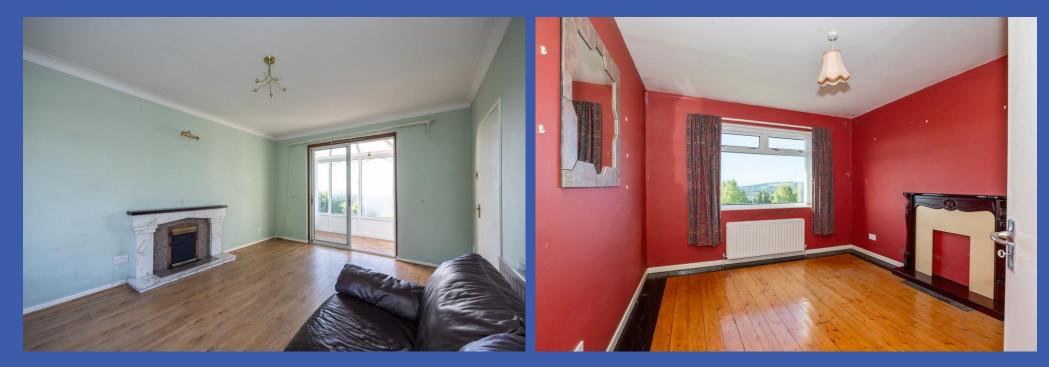

## **PROPERTY COMPRISES**

ENTRANCE HALL Access to cloak room; single panel radiator.

LOUNGE 16' 3" x 11' 11" (4.95m x 3.63m) Feature open fireplace; wood laminate floor; double panel radiator; sliding door to conservatory.

DINING ROOM 11' 11" x 10' 10" (3.63m x 3.3m) Two single panel radiators.

FIRST FLOOR LANDING Single panel radiator.

BEDROOM 1 16' 3" x 11' 10" (4.95m x 3.61m) Two single panel radiators.

BEDROOM 2 11' 10" x 10' 10" (3.61m x 3.3m) Solid wood floor; double panel radiator.