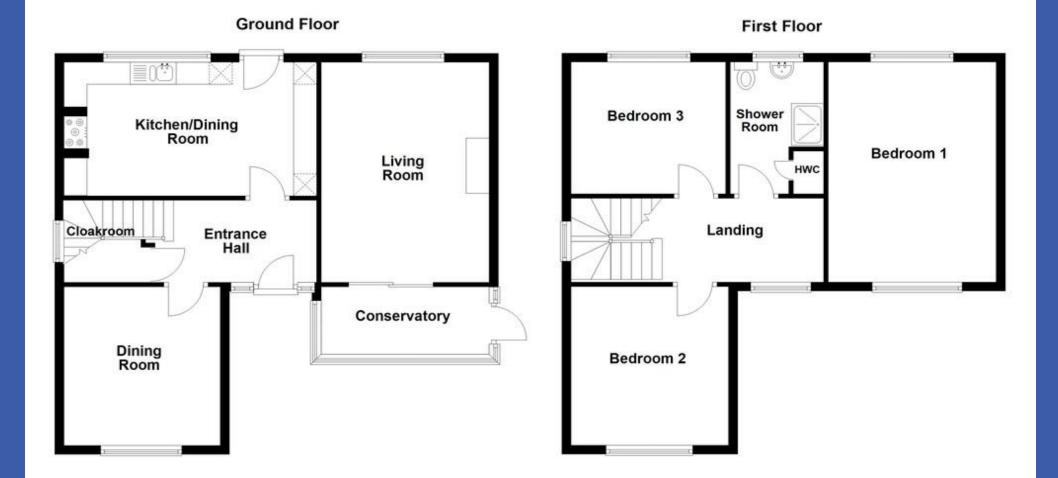

The accommodation briefly comprises of three receptions and a kitchen with dining area on the ground floor. Three generous bedrooms and a shower room are to the first floor. The property further benefits from mature front and rear gardens, a range of outbuildings and a large area of hard standing for vehicles.

## **PROPERTY COMPRISES**

ENTRANCE HALL Access to cloak room; single panel radiator.

LOUNGE 16' 3" x 11' 11" (4.95m x 3.63m) Feature open fireplace; wood laminate floor; double panel radiator; sliding door to conservatory.

CONSERVATORY 11' 9" x 5' 8" (3.58m x 1.73m) Tiled floor.

KITCHEN / DINING AREA 19'0" x 9'9" (5.79m x 2.97m) Range of high and low level units with drawers and complementary work surfaces; recess for range cooker; recess for fridge / freezer; integrated dishwasher; single panel radiator; access to rear garden.

DINING ROOM 11' 11" x 10' 10" (3.63m x 3.3m) Two single panel radiators.

FIRST FLOOR LANDING Single panel radiator.

BEDROOM 1 16' 3" x 11' 10" (4.95m x 3.61m) Two single panel radiators.

BEDROOM 2 11' 10" x 10' 10" (3.61m x 3.3m) Solid wood floor; double panel radiator.

BEDROOM 3 10' 11" x 9' 10" (3.33m x 3m) Single panel radiator.

SHOWER ROOM Suite comprising of a corner shower cubicle with thermostatic shower; pedestal wash hand basin; low flush WC; built-in hot press; single panel radiator.