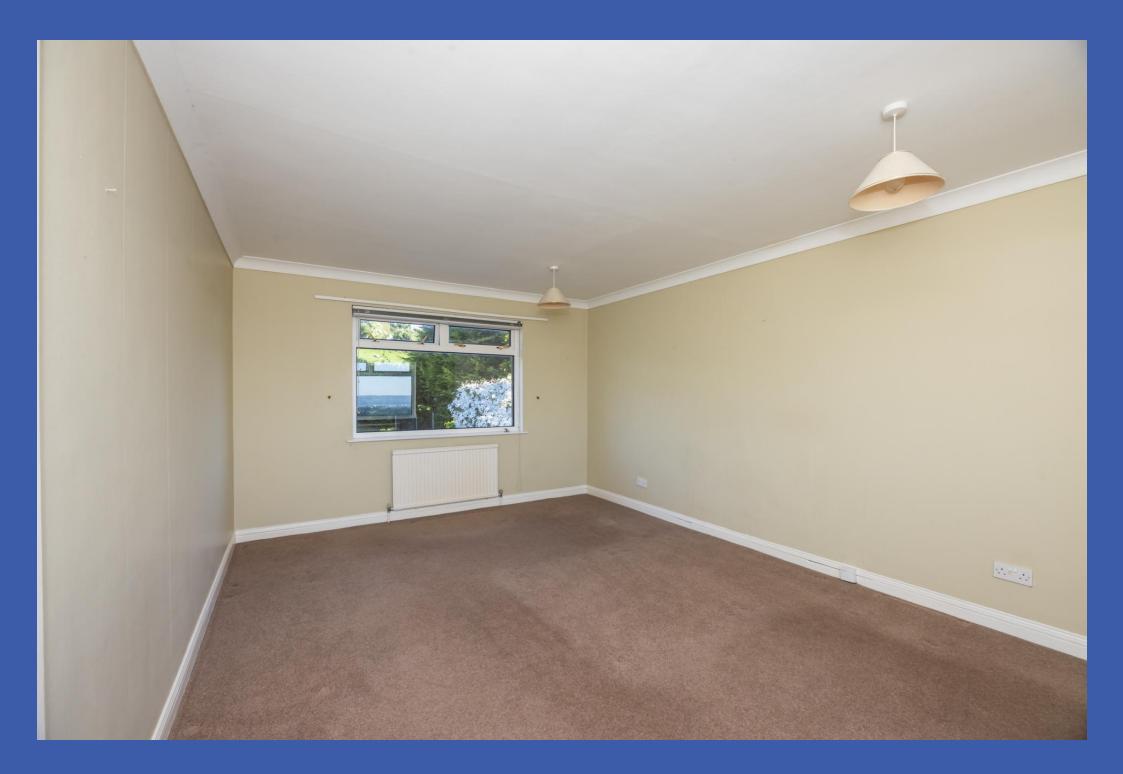

DINING ROOM 11' 11" x 10' 10" (3.63m x 3.3m) Two single panel radiators.

FIRST FLOOR LANDING Single panel radiator.

BEDROOM 1 16' 3" x 11' 10" (4.95m x 3.61m) Two single panel radiators.

BEDROOM 2 11' 10" x 10' 10" (3.61m x 3.3m) Solid wood floor; double panel radiator.

BEDROOM 3 10' 11" x 9' 10" (3.33m x 3m) Single panel radiator.

SHOWER ROOM Suite comprising of a corner shower cubicle with thermostatic shower; pedestal wash hand basin; low flush WC; built-in hot press; single panel radiator.