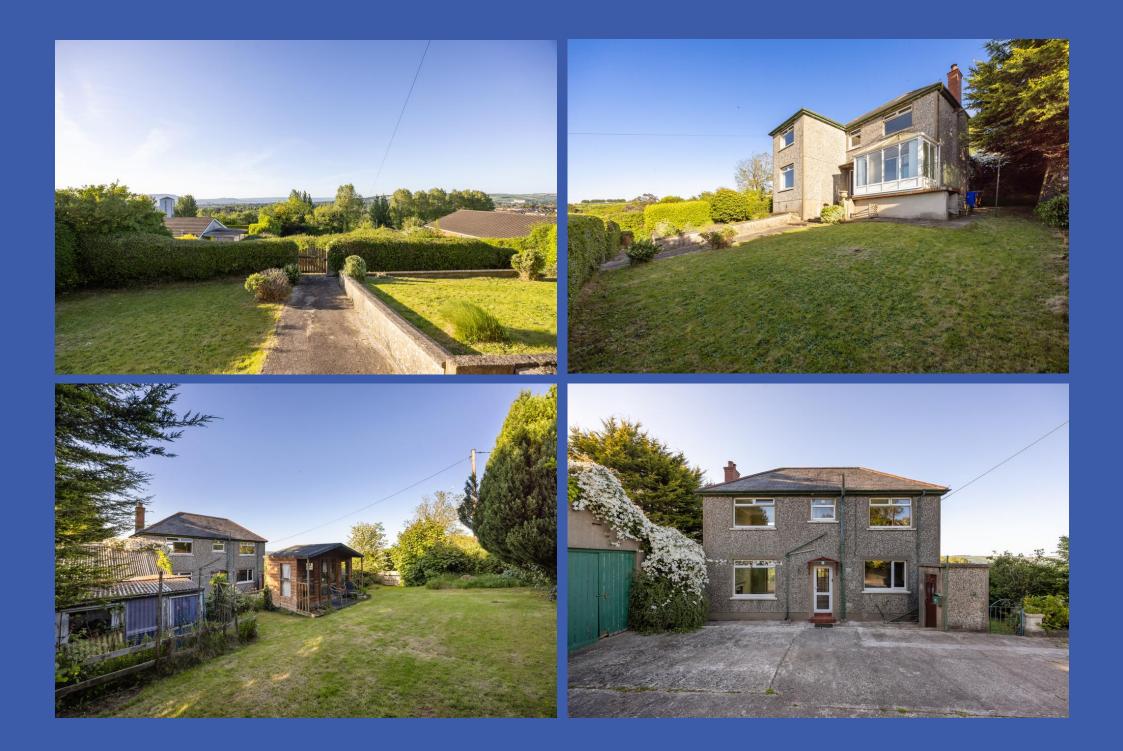

A fantastic opportunity to acquire a detached family home set on a mature, elevated site with panoramic views over Belfast. The property is situated in a semirural location on just off the Lower Braniel Road offering ease of access to many local amenities and Belfast city centre.

The overall site extends to c. 0.4 acres. An area to the front which extends to c. 0.2 acres and was previously a garden, has lapsed outline planning permission for a detached bungalow under reference Y/2007/0402/O. Ideal for someone to create their perfect home.

**OUTSIDE** Range of outbuildings / garage. Mature front garden laid in lawn. Mature rear garden laid in lawn with sun room. Area of hard standing to rear. Additional land to front (previously a garden) extending to c.0.2 acres which lapsed outline planning for a detached bungalow.