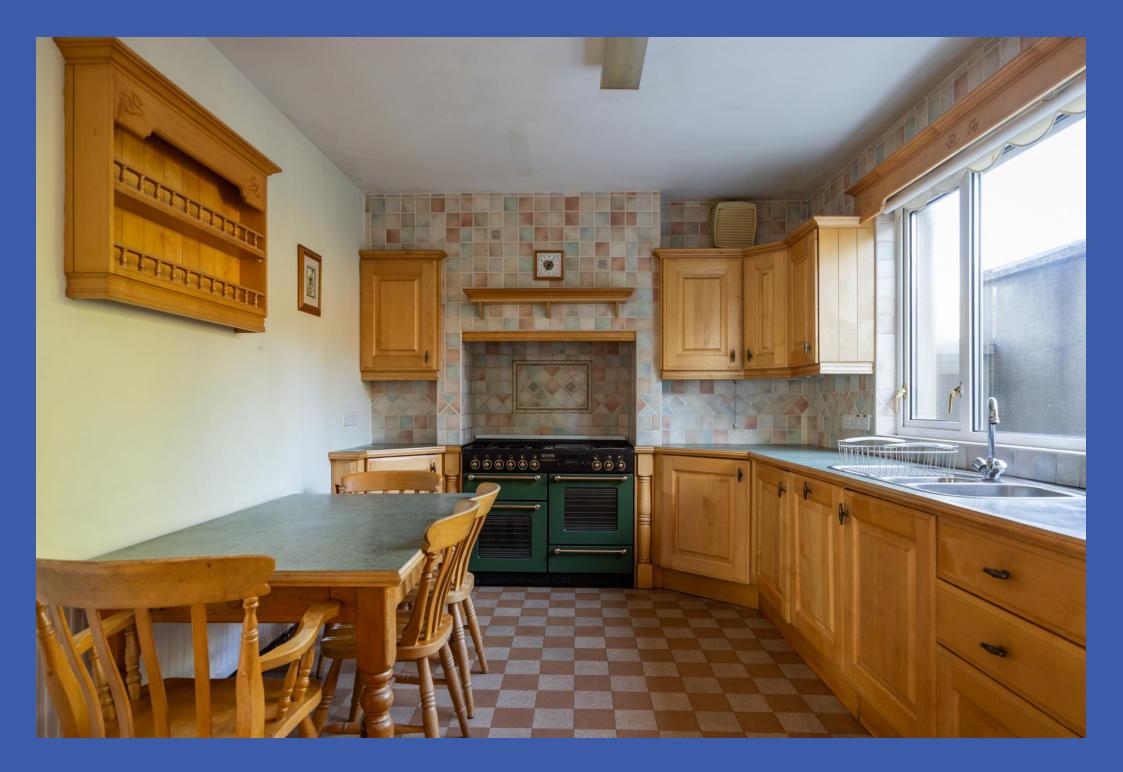

CONSERVATORY 11' 9" x 5' 8" (3.58m x 1.73m) Tiled floor.

KITCHEN / DINING AREA 19'0" x 9'9" (5.79m x 2.97m) Range of high and low level units with drawers and complementary work surfaces; recess for range cooker; recess for fridge / freezer; integrated dishwasher; single panel radiator; access to rear garden.