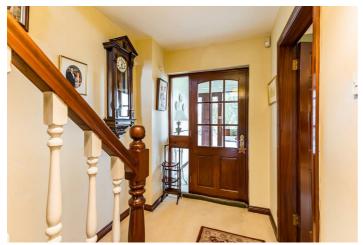

#### **ROOM DETAILS**

**ENTRANCE** PORCH: (6'8" x 6'6")

**ENTRANCE** HALL: (16'10" x 6'6")

FAMILY LOUNGE (14'8" x 11'11")

WC

KITCHEN / LIVING / DINING (10'0" x 18'11")

UTILITY ROOM: (5'1" x 9'2")

FORMAL DINING BEDROOM TWO ROOM