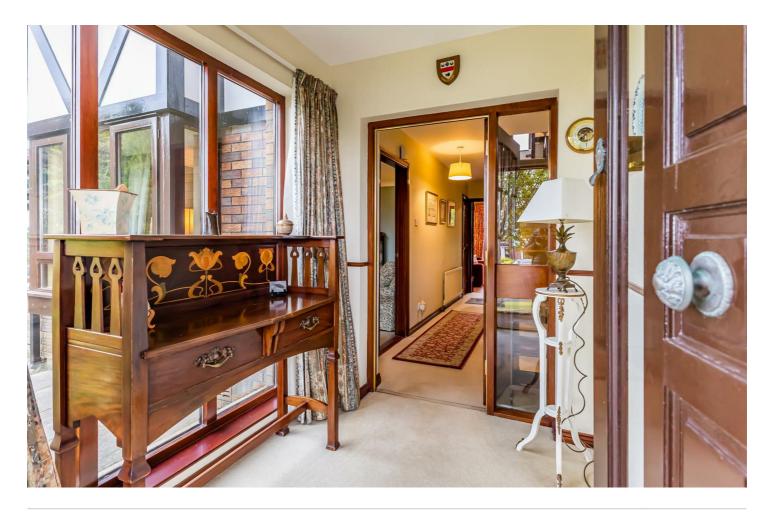

#### **ROOM DETAILS**

**ENTRANCE** PORCH: (6'8" x 6'6")

**ENTRANCE** HALL: (16'10" x 6'6")

FAMILY LOUNGE (14'8" x 11'11")

WC

KITCHEN / LIVING / DINING (10'0" x 18'11")

UTILITY ROOM: (5'1" x 9'2")

FORMAL DINING BEDROOM TWO ROOM