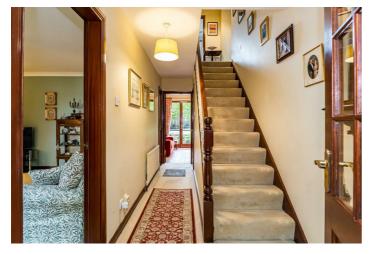

#### **ROOM DETAILS**

**ENTRANCE** PORCH: (6'8" x 6'6")

**ENTRANCE** HALL: (16'10" x 6'6")

FAMILY LOUNGE (14'8" x 11'11")

WC

KITCHEN / LIVING / DINING (10'0" x 18'11")

UTILITY ROOM: (5'1" x 9'2")

FORMAL DINING BEDROOM TWO ROOM