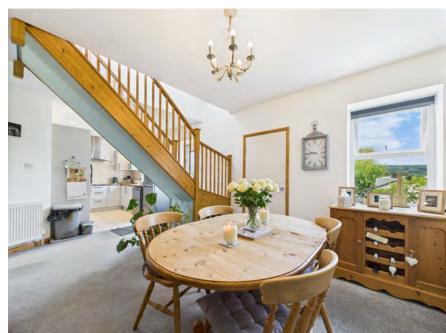

The ground floor features a generous living room with a cosy log burner, perfect for relaxing evenings, and a bright, open-plan kitchen/dining area ideal for entertaining. From the living room, enjoy glimpses of the sea, adding to the home's coastal charm. To the rear, there is a practical utility space with back access to the private garden, as well as further access directly from the kitchen.