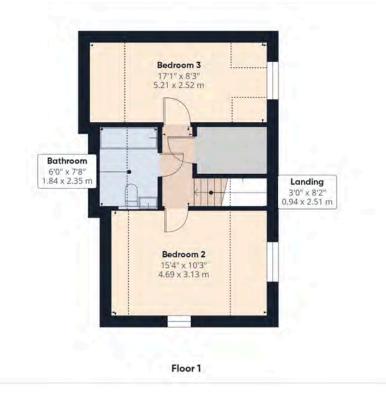

Also on the ground floor is the impressive master bedroom, complete with built-in storage and a private en suite bathroom, offering a perfect balance of convenience and privacy.

Upstairs, the property offers two further double bedrooms and a sleek, modern family bathroom – ideal for guests or family living. The dormer windows at the rear provide far-reaching countryside views, creating a peaceful and scenic backdrop.