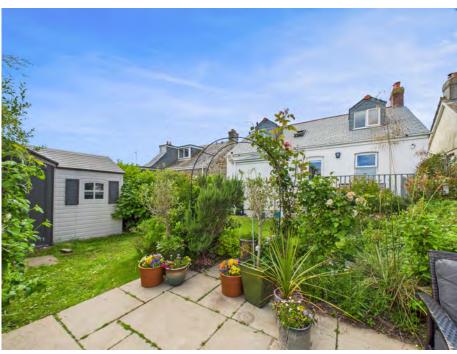

Externally, West Cliff benefits from off-road parking and a private rear garden with decking – a tranquil outdoor space that also enjoys stunning rural views. The property is located within close proximity to the South West Coast Path, making it perfect for walkers and nature lovers.