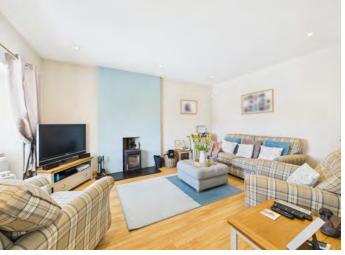

The ground floor features a generous living room with a cosy log burner, perfect for relaxing evenings, and a bright, open-plan kitchen/dining area ideal for entertaining. From the living room, enjoy glimpses of the sea, adding to the home's coastal charm. To the rear, there is a practical utility space with back access to the private garden, as well as further access directly from the kitchen.