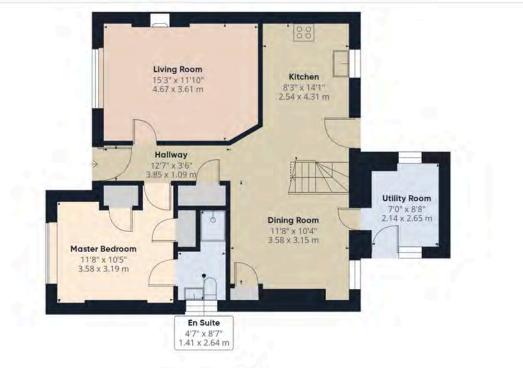

The ground floor features a generous living room with a cosy log burner, perfect for relaxing evenings, and a bright, open-plan kitchen/dining area ideal for entertaining. From the living room, enjoy glimpses of the sea, adding to the home's coastal charm. To the rear, there is a practical utility space with back access to the private garden, as well as further access directly from the kitchen.

Also on the ground floor is the impressive master bedroom, complete with built-in storage and a private en suite bathroom, offering a perfect balance of convenience and privacy.

Upstairs, the property offers two further double bedrooms and a sleek, modern family bathroom – ideal for guests or family living. The dormer windows at the rear provide far-reaching countryside views, creating a peaceful and scenic backdrop.