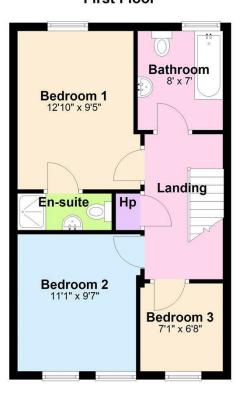

### FIRST FLOOR

Carpeted landing leading to three spacious bedrooms, master ensuite and bathroom. Two double bedrooms and the third a good size, one bedroom with carpet and the others laminate flooring. Ensuite with W.C. sink and shower cubicle. Tiled family bathroom with bath, sink and W.C.

### First Floor

71 Windy Ridge, Banbridge