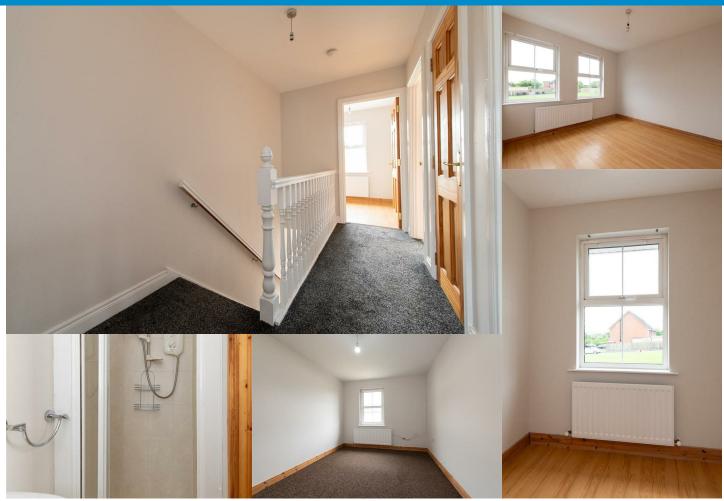

### FIRST FLOOR

Carpeted landing leading to three spacious bedrooms, master ensuite and bathroom. Two double bedrooms and the third a good size, one bedroom with carpet and the others laminate flooring. Ensuite with W.C. sink and shower cubicle. Tiled family bathroom with bath, sink and W.C.

### First Floor

71 Windy Ridge, Banbridge