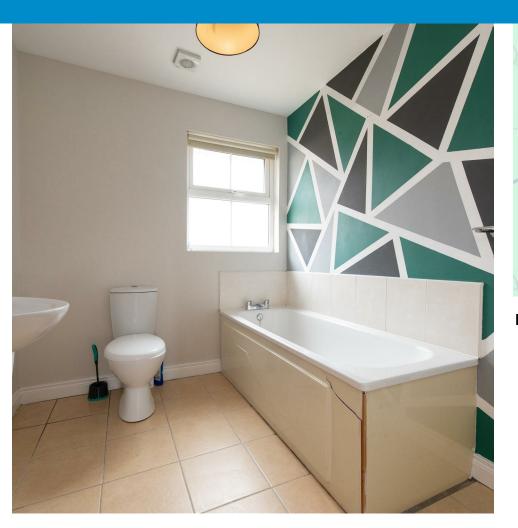

### FIRST FLOOR

Carpeted landing leading to three spacious bedrooms, master ensuite and bathroom. Two double bedrooms and the third a good size, one bedroom with carpet and the others laminate flooring. Ensuite with W.C. sink and shower cubicle. Tiled family bathroom with bath, sink and W.C.