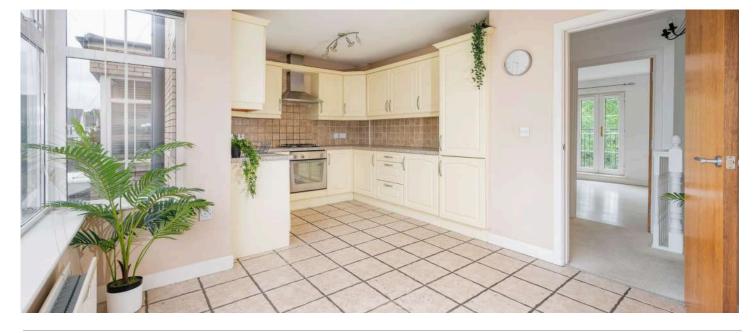

#### First Floor

- Landing
- Kitchen/Diner 11' x 16'10"
- Front Lounge 12'4" x 16'11"