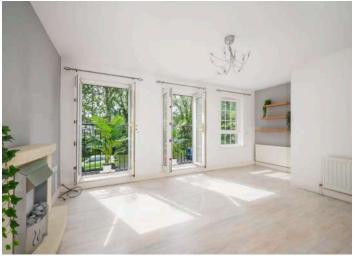

#### First Floor

- Landing
- Kitchen/Diner 11' x 16'10"
- Front Lounge 12'4" x 16'11"