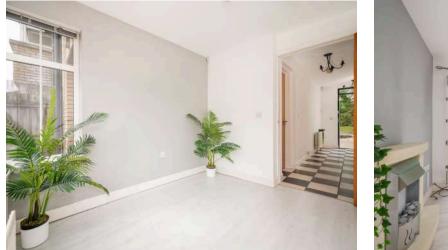

#### First Floor

- Landing
- Kitchen/Diner 11' x 16'10"
- Front Lounge 12'4" x 16'11"