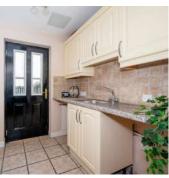

#### First Floor

- Landing
- Kitchen/Diner 11' x 16'10"
- Front Lounge 12'4" x 16'11"