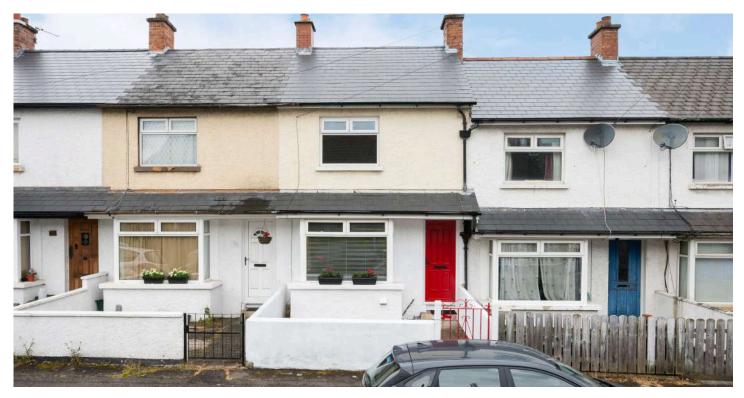

# 11 WILLOWHOLME CRESCENT

Belfast, BT6 8NX

Offers around £140,000

JOHNMINNIS.CO.UK 🛛 🖬 🖸 🖉 🕹

## $\mathsf{MID}\,\mathsf{TERRACE}\,\mid\,2\,\,{\trianglerighteq}\,\mid\,1\,\,{\textcircled{\textcircled{}}}\,\mid\,1\,\,{\textcircled{}}\,{\textcircled{}}\,$

We are delighted to bring to the market this two-bedroom mid-terrace property located in South Belfast close to the ever-popular Cregagh Area.

## **KEY FEATURES**

- Well Presented Mid-Terrace Property in the Ever-Popular Cregagh Area of Southeast Belfast
- Conveniently Located Close to Belfast City Centre and Many Local Amenities
- Two Well-Appointed Bedrooms
- Living Room with Gas Fire
- Fitted Kitchen with Ample Space for Casual Dining and Access to Rear Yard
- Fitted Bathroom with White Suite
- Enclosed Private Rear Yard, Ideal for Outdoor Entertaining
- Gas Fired Central Heating
- UPVC Double Glazing Throughout
- No Onward Chain
- Broadband Speed Ultrafast
- Early Viewing Highly Recommended