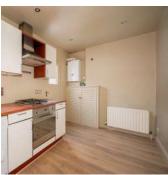

#### Ground Floor

- Reception Porch
- Living Room 12'8" x 14'1"
- Kitchen 6'11" x 14'1"