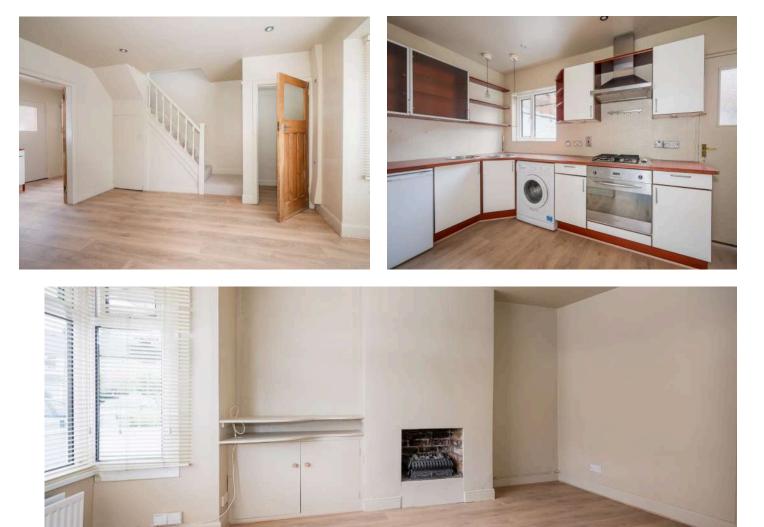

#### Ground Floor

- Reception Porch
- Living Room 12'8" x 14'1"
- Kitchen 6'11" x 14'1"

#### First Floor

- Landing
- Family Bathroom
- Bedroom One 9'7" x 14'4"
- Bedroom Two 10' x 6'11"