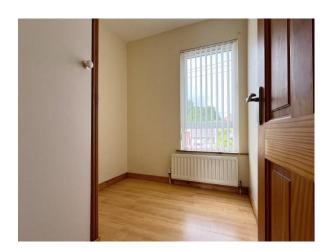

# BEDROOM (1):

10' 5" x 8' 5" (3.18m x 2.57m)

Front aspect double bedroom, double panel radiator, vertical blinds and laminate flooring.

BEDROOM (2):  $10'\ 1''\ x\ 9'\ 4''\ (3.07m\ x\ 2.84m)$  Rear aspect double bedroom, double panel radiator and laminate flooring.