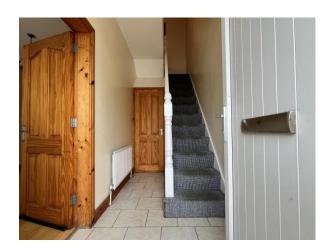

#### **HALLWAY:**

White entrance door with glazed side panel leading to hallway, enclosed storage cupboard, single panel radiator and tile flooring.

## LANDING:

White spindle staircase with carpet flooring leading to landing. Access to roofspace.