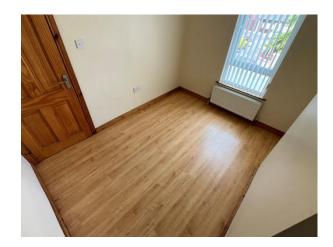

# BEDROOM (1):

10' 5" x 8' 5" (3.18m x 2.57m)

Front aspect double bedroom, double panel radiator, vertical blinds and laminate flooring.

BEDROOM (2):  $10'\ 1''\ x\ 9'\ 4''\ (3.07m\ x\ 2.84m)$  Rear aspect double bedroom, double panel radiator and laminate flooring.

# BEDROOM (3):

7' 0" x 6' 7" (2.13m x 2.92m) (At furthest points)

Front aspect single bedroom with enclosed storage cupboard, single panel radiator, vertical blinds and laminate flooring.