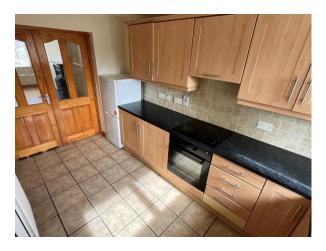

## KITCHEN:

12' 5" x 7' 3" (3.78m x 2.21m)

A good range of high and low cupboards and drawers, single stainless sink bowl and drainer, integrated oven and hob with pull out fan above. Space for fridge/freezer, part tiled walls, double panel radiator, vertical blinds and tile flooring.