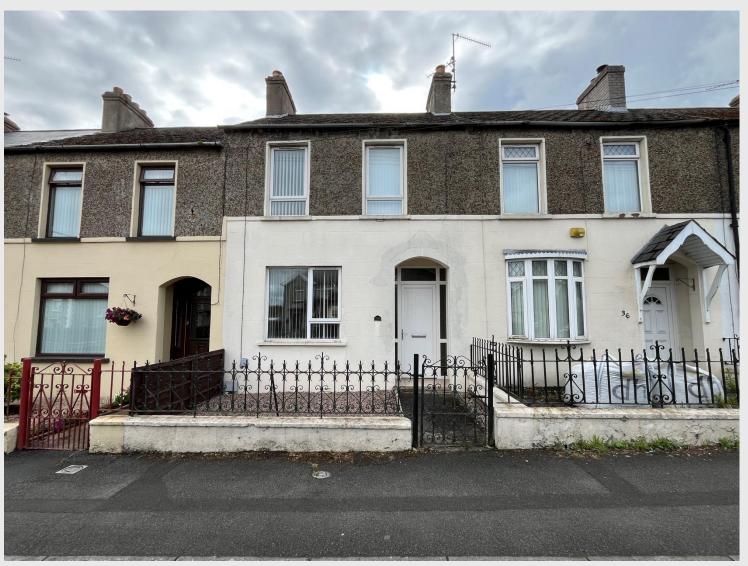

# FOR SALE 34 GILFORD ROAD LURGAN BT66 7DZ

Three bedroom terrace home

**OFFERS AROUND £97,500** 

Viewing strictly by appointment only

Number 34 is a fantastic three bedroom terrace home, situated on the Gilford Road in Lurgan. This impressive property offers an excellent position, situated close to schools, shops and all local amenities and provides easy access to those commuting with transport links nearby. Internally the property comprises, hallway, front aspect living/dining room, kitchen with integrated oven and hob, utility room and rear hallway. Three well appointed bedrooms and family bathroom completes the first floor. Low maintenance pebbled front garden with metal gate and railings. Low maintenance pebble rear yard with right of way access. This fantastic property will appeal to a wide range of purchasers including first time buyers and investors and therefore early viewing via the selling agent is highly recommended in order to fully appreciate what this home has to offer.

# **OUTSIDE:**

Spacious low maintenance pebble rear yard suitable for parking multiple vehicles surrounded by timber fencing. Right of way access at rear of property. Low maintenance pebble front garden with metal entrance gate and railings.