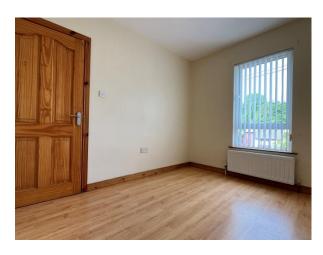

# BEDROOM (1):

10' 5" x 8' 5" (3.18m x 2.57m)

Front aspect double bedroom, double panel radiator, vertical blinds and laminate flooring.

BEDROOM (2):  $10'\ 1''\ x\ 9'\ 4''\ (3.07m\ x\ 2.84m)$  Rear aspect double bedroom, double panel radiator and laminate flooring.

# BEDROOM (3):

7' 0" x 6' 7" (2.13m x 2.92m) (At furthest points)

Front aspect single bedroom with enclosed storage cupboard, single panel radiator, vertical blinds and laminate flooring.