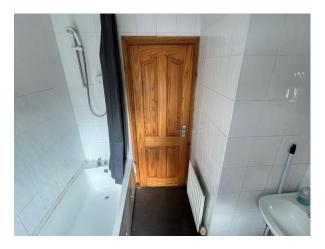

# **BATHROOM:**

7' 2" x 7' 0" (2.18m x 2.13m)

Three piece white suite comprising panelled bath with electric shower above and shower curtain, pedestal wash hand basin and wc. Single panel radiator and tile flooring.