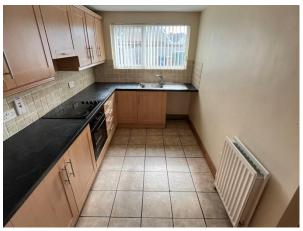

## KITCHEN:

12' 5" x 7' 3" (3.78m x 2.21m)

A good range of high and low cupboards and drawers, single stainless sink bowl and drainer, integrated oven and hob with pull out fan above. Space for fridge/freezer, part tiled walls, double panel radiator, vertical blinds and tile flooring.