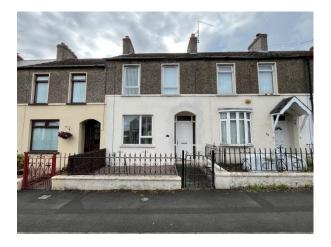

# FOR SALE 34 GILFORD ROAD LURGAN BT66 7DZ

Three bedroom terrace home

**OFFERS AROUND £97,500** 

Viewing strictly by appointment only

Number 34 is a fantastic three bedroom terrace home, situated on the Gilford Road in Lurgan. This impressive property offers an excellent position, situated close to schools, shops and all local amenities and provides easy access to those commuting with transport links nearby. Internally the property comprises, hallway, front aspect living/dining room, kitchen with integrated oven and hob, utility room and rear hallway. Three well appointed bedrooms and family bathroom completes the first floor. Low maintenance pebbled front garden with metal gate and railings. Low maintenance pebble rear yard with right of way access. This fantastic property will appeal to a wide range of purchasers including first time buyers and investors and therefore early viewing via the selling agent is highly recommended in order to fully appreciate what this home has to offer.

# **OUTSIDE:**

Spacious low maintenance pebble rear yard suitable for parking multiple vehicles surrounded by timber fencing. Right of way access at rear of property. Low maintenance pebble front garden with metal entrance gate and railings.