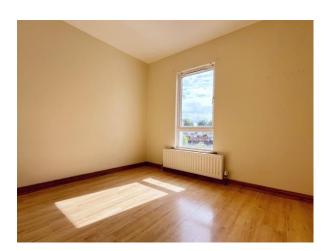

# BEDROOM (1):

10' 5" x 8' 5" (3.18m x 2.57m)

Front aspect double bedroom, double panel radiator, vertical blinds and laminate flooring.

BEDROOM (2):  $10'\ 1''\ x\ 9'\ 4''\ (3.07m\ x\ 2.84m)$  Rear aspect double bedroom, double panel radiator and laminate flooring.