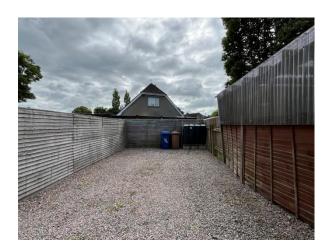

# **OUTSIDE:**

Spacious low maintenance pebble rear yard suitable for parking multiple vehicles surrounded by timber fencing. Right of way access at rear of property. Low maintenance pebble front garden with metal entrance gate and railings.