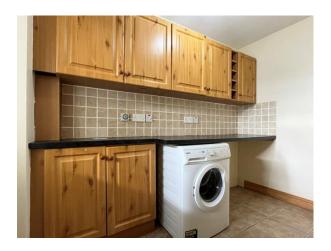

## **UTILITY ROOM:**

9' 1" x 4' 9" (2.77m x 1.45m)

A range of cupboards, space for washing machine and tumble dryer. Part tiled walls, single panel radiator and tile flooring. Part glazed door leading to rear hall.