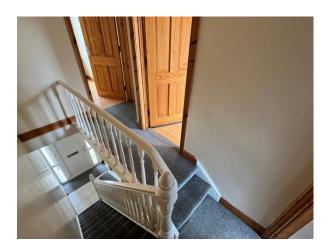

## LANDING:

White spindle staircase with carpet flooring leading to landing. Access to roofspace.