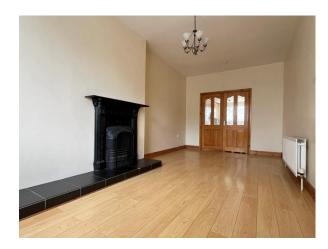

## LIVING/DINING ROOM:

20' 3" x 10' 0" (6.17m x 3.05m)

Front aspect living/dining room with open fire in feature fireplace, double panel radiator, vertical blinds and laminate flooring. Part glazed double doors leading to kitchen.