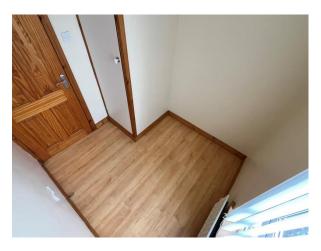

#### **HALLWAY:**

White entrance door with glazed side panel leading to hallway, enclosed storage cupboard, single panel radiator and tile flooring.