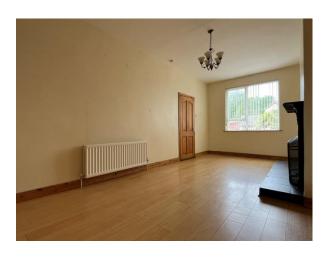

## LIVING/DINING ROOM:

20' 3" x 10' 0" (6.17m x 3.05m)

Front aspect living/dining room with open fire in feature fireplace, double panel radiator, vertical blinds and laminate flooring. Part glazed double doors leading to kitchen.