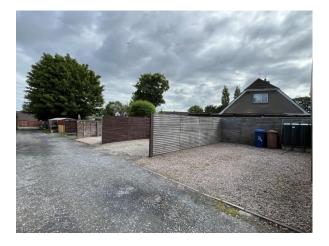

# **OUTSIDE:**

Spacious low maintenance pebble rear yard suitable for parking multiple vehicles surrounded by timber fencing. Right of way access at rear of property. Low maintenance pebble front garden with metal entrance gate and railings.