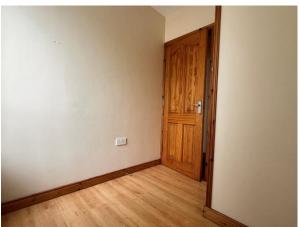

# BEDROOM (3):

7' 0" x 6' 7" (2.13m x 2.92m) (At furthest points)

Front aspect single bedroom with enclosed storage cupboard, single panel radiator, vertical blinds and laminate flooring.