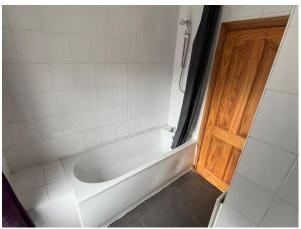

# **BATHROOM:**

7' 2" x 7' 0" (2.18m x 2.13m)

Three piece white suite comprising panelled bath with electric shower above and shower curtain, pedestal wash hand basin and wc. Single panel radiator and tile flooring.