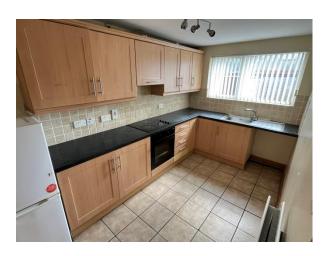

## KITCHEN:

12' 5" x 7' 3" (3.78m x 2.21m)

A good range of high and low cupboards and drawers, single stainless sink bowl and drainer, integrated oven and hob with pull out fan above. Space for fridge/freezer, part tiled walls, double panel radiator, vertical blinds and tile flooring.