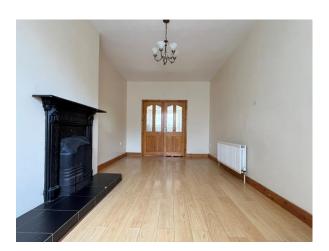

## LIVING/DINING ROOM:

20' 3" x 10' 0" (6.17m x 3.05m)

Front aspect living/dining room with open fire in feature fireplace, double panel radiator, vertical blinds and laminate flooring. Part glazed double doors leading to kitchen.