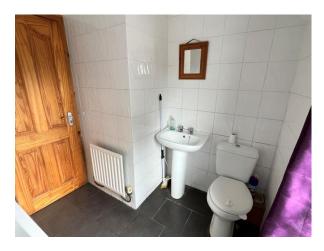

# **BATHROOM:**

7' 2" x 7' 0" (2.18m x 2.13m)

Three piece white suite comprising panelled bath with electric shower above and shower curtain, pedestal wash hand basin and wc. Single panel radiator and tile flooring.