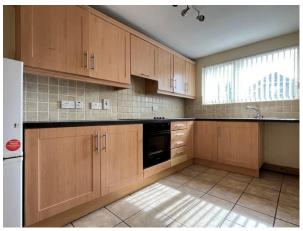

## KITCHEN:

12' 5" x 7' 3" (3.78m x 2.21m)

A good range of high and low cupboards and drawers, single stainless sink bowl and drainer, integrated oven and hob with pull out fan above. Space for fridge/freezer, part tiled walls, double panel radiator, vertical blinds and tile flooring.