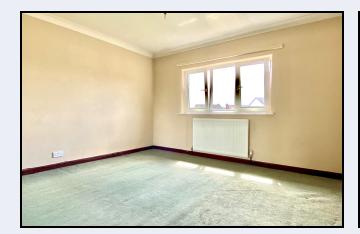

#### **1st Floor Landing**

Bedroom 1 13' 2" x 12' 0" (4.01m x 3.66m) Built-in mirror robe

Bedroom 2 13' 0" x 9' 5" (3.96m x 2.87m) Built-in wardrobe

Bedroom 3 10' 5" x 9' 4" (3.17m x 2.84m) Built-in wardrobe