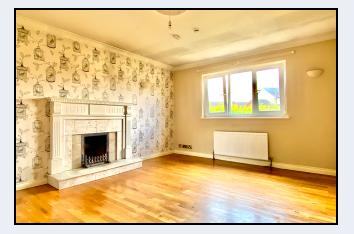

W.c. 3' 4" x 6' 0" (1.02m x 1.83m) W.c., & wash hand basin

Lounge 14' 10" x 12' 0" (4.52m x 3.66m) Marble fireplace with wood surround, hard wood floor, arch to dining room

Dining Room 12' 0" x 11' 3" (3.66m x 3.43m) Patio doors, doors to kitchen