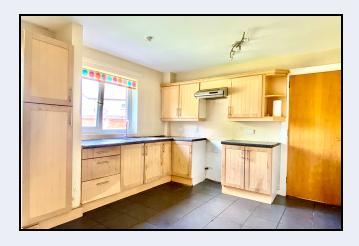

Kitchen 13' 7" x 11' 4" (4.14m x 3.45m) High & low level units, 1<sup>1</sup>/<sub>2</sub> bowl stainless steel sink, tiled floor