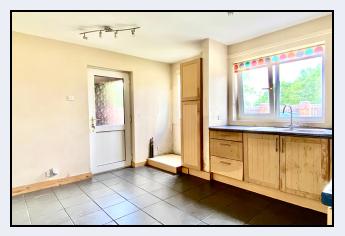

Kitchen 13' 7" x 11' 4" (4.14m x 3.45m) High & low level units, 1<sup>1</sup>/<sub>2</sub> bowl stainless steel sink, tiled floor