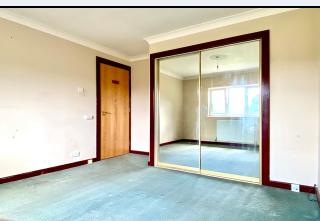

#### **1st Floor Landing**

Bedroom 1 13' 2" x 12' 0" (4.01m x 3.66m) Built-in mirror robe

Bedroom 2 13' 0" x 9' 5" (3.96m x 2.87m) Built-in wardrobe

Bedroom 3 10' 5" x 9' 4" (3.17m x 2.84m) Built-in wardrobe