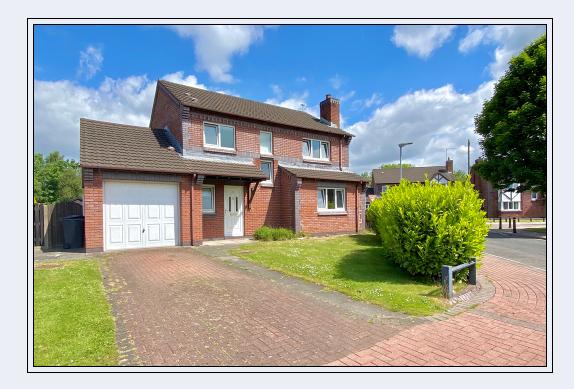

# 🚦 P R O P E R T Y 爸 S P O T °

83 Armagh Road, Portadown BT62 3DN T: 028 3833 9700 www.thepropertyspot.co.uk

Three Bedroom House With Attached Garage In Need Of Modernisation

# Located In A Small Cul de Sac In A Popular Area

- Bathroom with white suite
- PVC double glazed windows
- Oil fired heating
- Attached garage
- Gardens laid in lawn

Three Bedroom House With Attached Garage

In Need Of Modernisation

Located In A Small Cul de Sac In A Popular Area

Front Porch

6' 4" x 3' 6" (1.93m x 1.07m) PVC front door, hard wooden floor, door to entrance hall

Entrance Hall 9' 9" x 4' 8" (2.97m x 1.42m) Walk-in cupboard, under stairs cupboard, hard wood floor