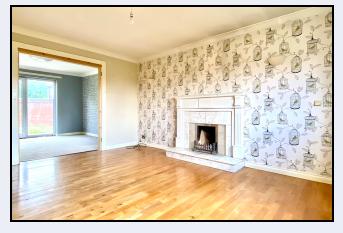

W.c. 3' 4" x 6' 0" (1.02m x 1.83m) W.c., & wash hand basin

Lounge 14' 10" x 12' 0" (4.52m x 3.66m) Marble fireplace with wood surround, hard wood floor, arch to dining room

Dining Room 12' 0" x 11' 3" (3.66m x 3.43m) Patio doors, doors to kitchen