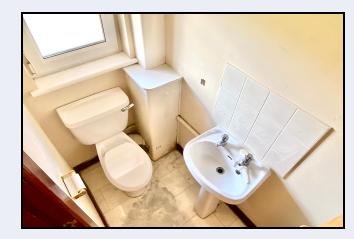

W.c. 3' 4" x 6' 0" (1.02m x 1.83m) W.c., & wash hand basin

Lounge 14' 10" x 12' 0" (4.52m x 3.66m) Marble fireplace with wood surround, hard wood floor, arch to dining room

Dining Room 12' 0" x 11' 3" (3.66m x 3.43m) Patio doors, doors to kitchen