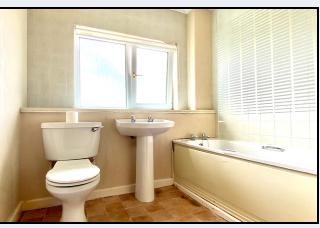

#### Bathroom

10' 4" x 7' 5" (3.15m x 2.26m) White suite comprising panelled bath with shower, wash hand basin & w.c., partially tiled walls, hot press

Garage 19' 0" x 9' 0" (5.79m x 2.74m) Up & over door, plumbed for washing machine