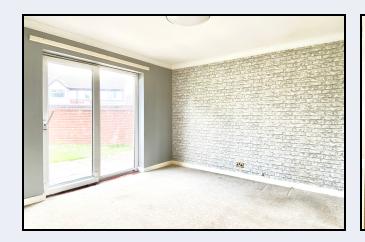

W.c. 3' 4" x 6' 0" (1.02m x 1.83m) W.c., & wash hand basin

Lounge 14' 10" x 12' 0" (4.52m x 3.66m) Marble fireplace with wood surround, hard wood floor, arch to dining room

Dining Room 12' 0" x 11' 3" (3.66m x 3.43m) Patio doors, doors to kitchen