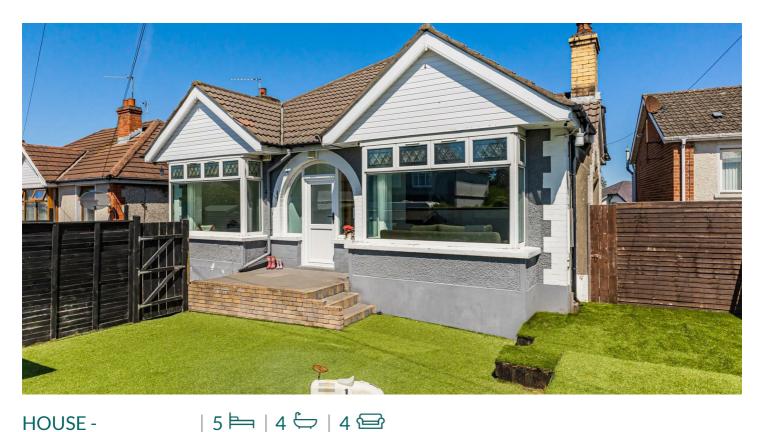

## HOUSE -DETACHED

### Add text here

- Fantastic Detached Family Home Extending to Circa 2,500 Square Feet With No Onward Chain, A Real Tardis of a Property, Much Bigger Than it Looks
- Versatile and Flexible Accommodation
- Magnificent Open Plan Living Room with Cast Iron Multifuel Burning Stove (needs tested) to Dining and Family Area
- Kitchen with Casual Dining Area and Range of High and Low Level Units
- Family Room
- Large Cinema Room with Screen and Projector
- Four Well Proportioned Bedrooms
- Main Bedroom with Dressing Room and Additional Storage Area
- Bedroom Two with Ensuite Shower Room
- Potential Fifth Bedroom or That All Important Home Office on the Ground Floor