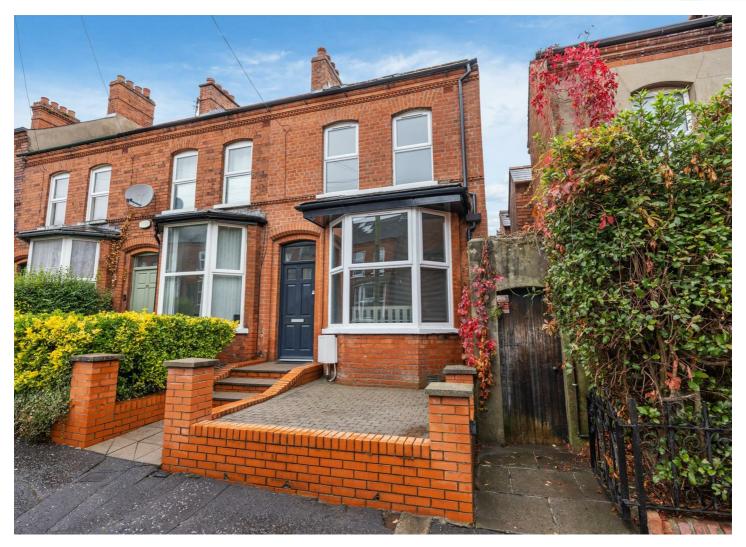

# 58 Pretoria Street, Belfast, BT9 5AQ

# Price Guide £375,000

Located moments from Stranmillis Village in South Belfast, this fully refurbished red brick period end-terrace property is finished to the highest standard throughout. Beautifully styled, the property is ready to move into and benefits from recently constructed rear double storey return and attic room extension. Full HMO license together with certificate of lawful development ( CLUD ). With a contemporary feel throughout, the accommodation comprises four good sized bedrooms, comfortable living room, modern kitchen with dining space, two shower suites and separate w.c. Gas fired central heating and PVC double glazing are both in place. Outside there is a paved front with enclosed yard to rear. Within walking distance to many shops, restaurants & other amenities such as the Lyric Theatre, Queens University & Botanic Gardens, this fine home will appeal to a wide range of buyers. Rarely does a property of such quality come to market therefore viewing is highly recommended.

#### **OUTSIDE**

Paved front with enclosed yard with outside tap to rear.

GROUND FLOOR 1ST FLOOR 2ND FLOOR

Whilst every attempt has been made to ensure the accuracy of the floorplan contained here, measurement of doors, windows, rooms and any other items are approximate and no responsibility is taken for any error, omission or mis-statement. This plan is for illustrative purposes only and should be used as such by any prospective purchaser. The services, systems and appliances shown have not been tested and no guarante as to their operability or efficiency can be guite.