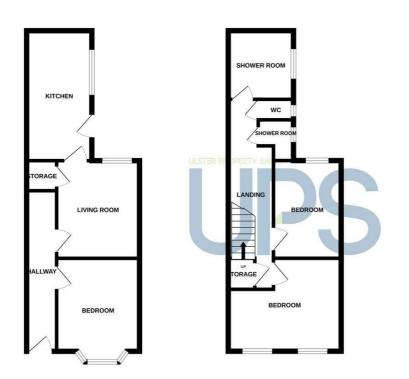

#### **OUTSIDE**

Paved front with enclosed yard with outside tap to rear.

GROUND FLOOR 1ST FLOOR 2ND FLOOR

Whilst every attempt has been made to ensure the accuracy of the floorplan contained here, measurement of doors, windows, rooms and any other items are approximate and no responsibility is taken for any error, omission or mis-statement. This plan is for illustrative purposes only and should be used as such by any prospective purchaser. The services, systems and appliances shown have not been tested and no guarante as to their operability or efficiency can be guite.