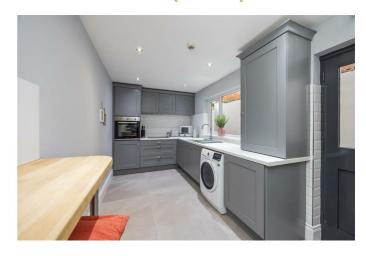

# KITCHEN 14'5" x 7'2" (4.4 x 2.2)

Contemporary range of high and low level units, integrated appliances to include, fridge / freezer, 4 ring electric hob with built in oven, extractor fan, breakfast bar, stainless steel sink unit with mixer tap. Plumbed for washing machine, part tiled walls and tiled flooring.