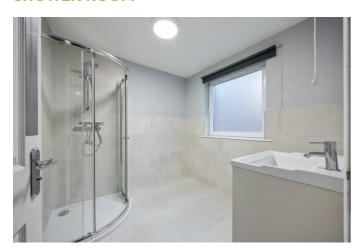

# **SHOWER ROOM 7'6" x 7'2" (2.3 x 2.2)**

White suite comprising, thermostatic shower, low flush W.C, pedestal sink unit with mixer tap, part tiled walls and tiled floor.

#### **SHOWER ROOM**

Comprising thermostatic shower, low flush W.C, pedestal sink unit with built in vanity unit, part tiled walls and tiled floor.

#### W.C

Low flush w.c, basin, extractor fan, part tiled walls and tiled flooring.