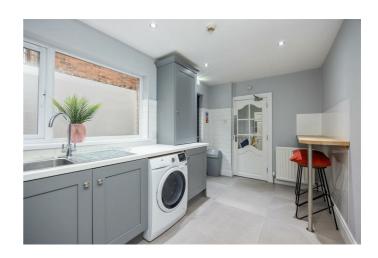

# KITCHEN 14'5" x 7'2" (4.4 x 2.2)

Contemporary range of high and low level units, integrated appliances to include, fridge / freezer, 4 ring electric hob with built in oven, extractor fan, breakfast bar, stainless steel sink unit with mixer tap. Plumbed for washing machine, part tiled walls and tiled flooring.