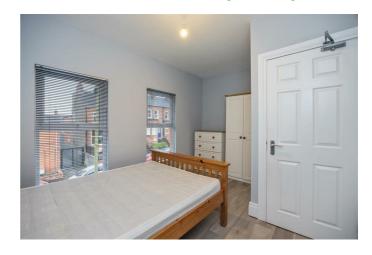

# **BEDROOM ONE 11'5" x 9'2" (3.5 x 2.8)**

Laminate flooring.

ON THE FIRST FLOOR

BEDROOM TWO 12'1" x 9'6" (3.7 x 2.9)

Laminate flooring.

# BEDROOM THREE 10'9" x 7'6" (3.3 x 2.3)

Laminate flooring.

# BEDROOM FOUR 14'1" x 9'10" (4.3 x 3.0)

Laminate flooring with feature wall and concealed lighting.