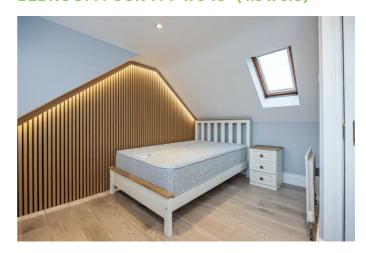

# BEDROOM FOUR 14'1" x 9'10" (4.3 x 3.0)

Laminate flooring with feature wall and concealed lighting.