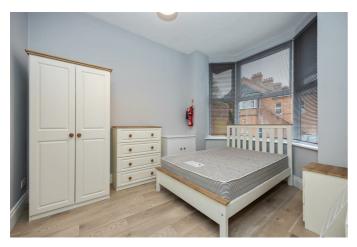

# **BEDROOM ONE 11'5" x 9'2" (3.5 x 2.8)**

Laminate flooring.

ON THE FIRST FLOOR

BEDROOM TWO 12'1" x 9'6" (3.7 x 2.9)

Laminate flooring.

# BEDROOM THREE 10'9" x 7'6" (3.3 x 2.3)

Laminate flooring.

# BEDROOM FOUR 14'1" x 9'10" (4.3 x 3.0)

Laminate flooring with feature wall and concealed lighting.