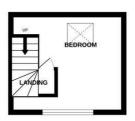

# BEDROOM FOUR 14'1" x 9'10" (4.3 x 3.0)

Laminate flooring with feature wall and concealed lighting.

#### **OUTSIDE**

Paved front with enclosed yard with outside tap to rear.

GROUND FLOOR 1ST FLOOR 2ND FLOOR

Whilst every attempt has been made to ensure the accuracy of the floorplan contained here, measurement of doors, windows, rooms and any other items are approximate and no responsibility is taken for any error, omission or mis-statement. This plan is for illustrative purposes only and should be used as such by any prospective purchaser. The services, systems and appliances shown have not been tested and no guarante as to their operability or efficiency can be guite.