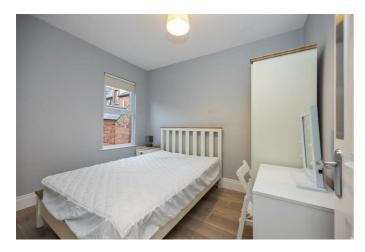

# **BEDROOM ONE 11'5" x 9'2" (3.5 x 2.8)**

Laminate flooring.

ON THE FIRST FLOOR

BEDROOM TWO 12'1" x 9'6" (3.7 x 2.9)

Laminate flooring.

# BEDROOM THREE 10'9" x 7'6" (3.3 x 2.3)

Laminate flooring.

# BEDROOM FOUR 14'1" x 9'10" (4.3 x 3.0)

Laminate flooring with feature wall and concealed lighting.