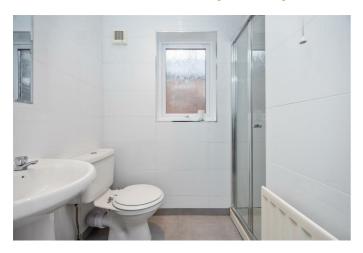

# **SHOWER ROOM 7'6" x 7'2" (2.3 x 2.2)**

White suite comprising, thermostatic shower, low flush W.C, pedestal sink unit with mixer tap, part tiled walls and tiled floor.

#### **SHOWER ROOM**

Comprising thermostatic shower, low flush W.C, pedestal sink unit with built in vanity unit, part tiled walls and tiled floor.

#### W.C

Low flush w.c, basin, extractor fan, part tiled walls and tiled flooring.