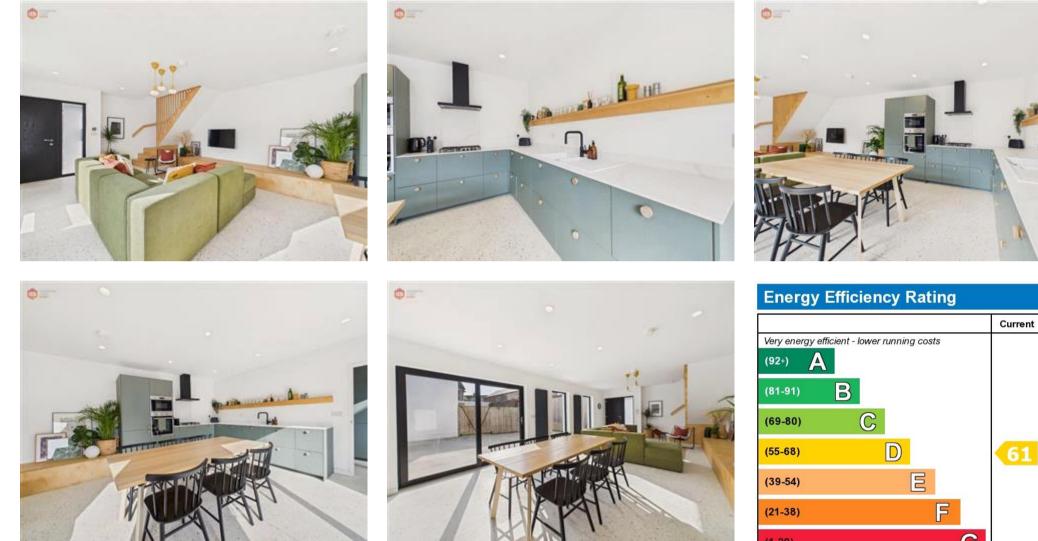

solar panels with storage battery, EV car charger and secure off-street parking. With a south-facing, enclosed outdoor area with pergola and built-in seating it is perfect for entertaining.

Situated in a prime central location, 15 Eglinton Lane is just a few minutes' walk from Portrush Train Station, the West and East Strand Beaches and Portrush Main Street with a range of shops and restaurants. Overall, 15 Eglinton Lane presents a fantastic opportunity for those looking to enjoy the peaceful coastal lifestyle that Portrush has to offer either as a full-time residence or second home. Early viewings advised to avoid disappointment.

Rates: £800.00 per annum (approx.)

Electricity supply: Mains Heating: Gas Mains Water supply: Mains Sewerage: Mains

## Offers Over £375,000



## Tenure







Potential

63