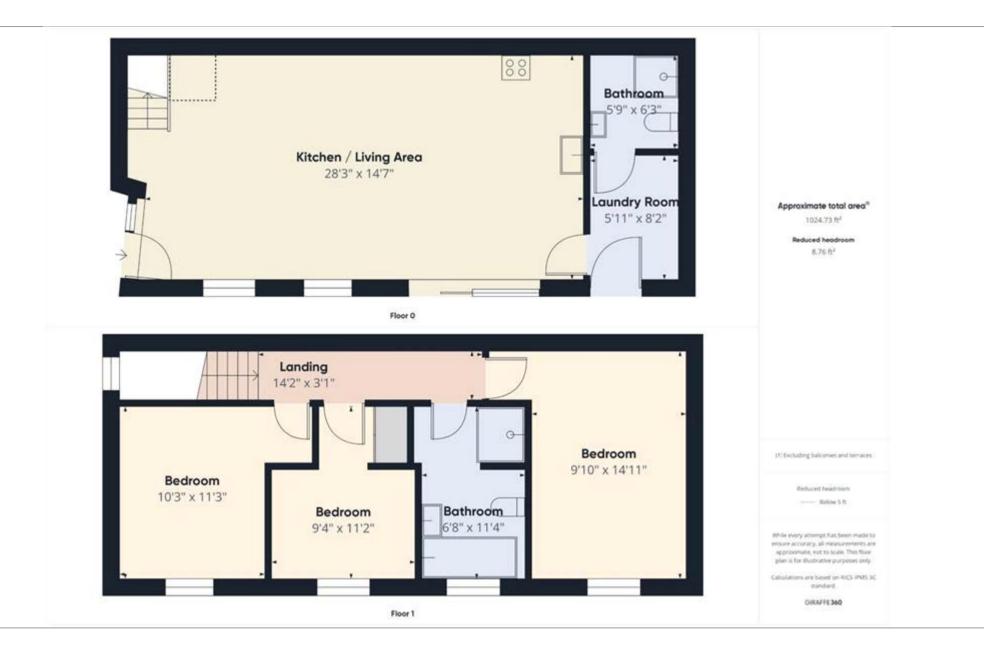

## Description

The interior is tastefully decorated throughout, featuring stylish finishes and with floor to ceiling windows the ground floor boasts an abundance of natural light.

The property also benefits from gas central heating, solar panels with storage battery, EV car charger and secure off-street parking. With a south-facing, enclosed outdoor area with pergola and built-in seating it is perfect for entertaining.