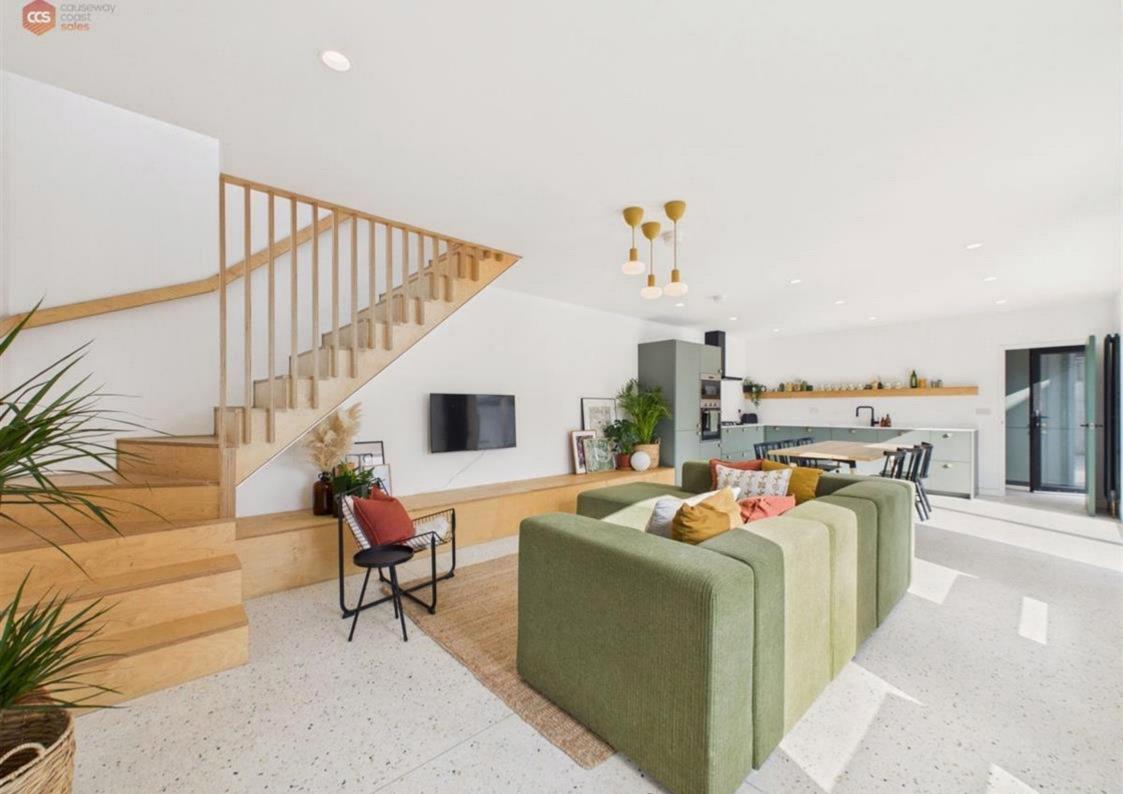

## Description

The interior is tastefully decorated throughout, featuring stylish finishes and with floor to ceiling windows the ground floor boasts an abundance of natural light.

The property also benefits from gas central heating, solar panels with storage battery, EV car charger and secure off-street parking. With a south-facing, enclosed outdoor area with pergola and built-in seating it is perfect for entertaining.