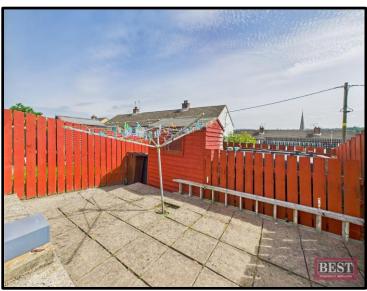

## 149 Barcroft Park, Newry, BT35 8EW

Asking Price £129,000

Introducing new to the market this three bedroom mid terraced town house located within Barcroft Park, Newry

On entering the property you will find the entrance hall with laminate flooring and under stair storage. The lounge is located to the front of the house and has laminate flooring. To the rear you will find the main house bathroom which includes a three piece suite with a shower attachment over the bath and pvc cladding to walls. The spacious kitchen/dining area is located to the rear and consists of a range of upper and lower level units with single drainer sink and is plumbed for a washing machine. Adjacent to the kitchen there is a rear hallway leading to a paved area to the rear with timber fencing to boundaries.

Moving upstairs the main bedroom is to the front of the property and comes complete with built in slide robes, two bedrooms are to the rear one of which has a built in wardrobe.

Externally there is a garden laid in lawn to the front and a paved area to the rear with timber fencing to boundaries.