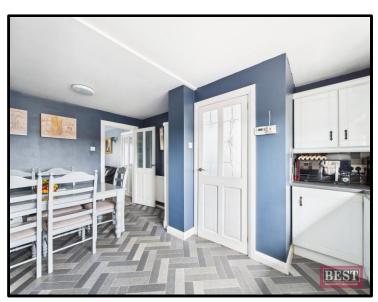

## 149 Barcroft Park, Newry, BT35 8EW

Asking Price £129,000

Introducing new to the market this three bedroom mid terraced town house located within Barcroft Park, Newry

On entering the property you will find the entrance hall with laminate flooring and under stair storage. The lounge is located to the front of the house and has laminate flooring. To the rear you will find the main house bathroom which includes a three piece suite with a shower attachment over the bath and pvc cladding to walls. The spacious kitchen/dining area is located to the rear and consists of a range of upper and lower level units with single drainer sink and is plumbed for a washing machine. Adjacent to the kitchen there is a rear hallway leading to a paved area to the rear with timber fencing to boundaries.