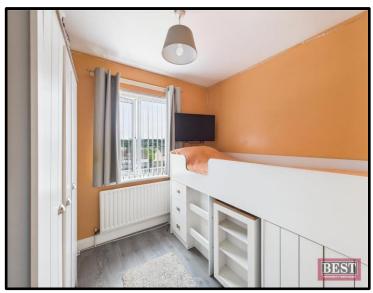

Moving upstairs the main bedroom is to the front of the property and comes complete with built in slide robes, two bedrooms are to the rear one of which has a built in wardrobe.

Externally there is a garden laid in lawn to the front and a paved area to the rear with timber fencing to boundaries.