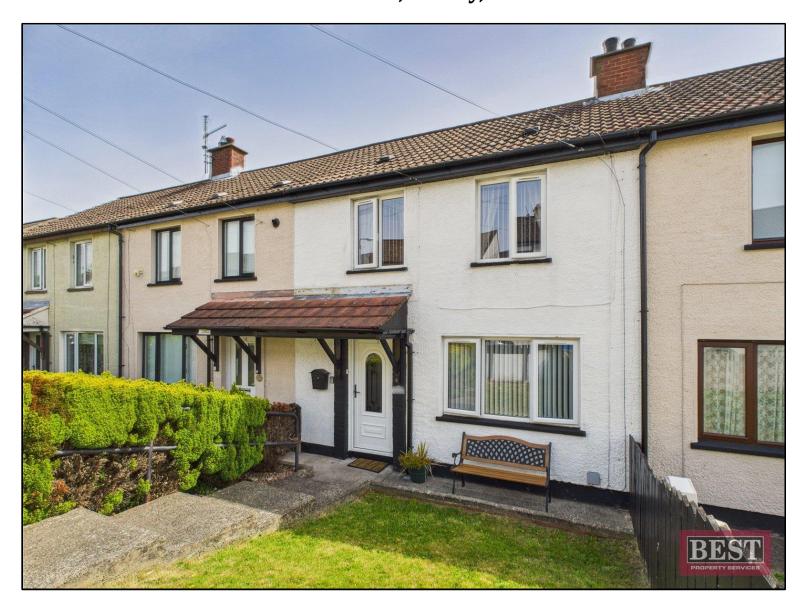

## 149 Barcroft Park, Newry, BT35 8EW

Asking Price £129,000

Introducing new to the market this three bedroom mid terraced town house located within Barcroft Park, Newry

On entering the property you will find the entrance hall with laminate flooring and under stair storage. The lounge is located to the front of the house and has laminate flooring. To the rear you will find the main house bathroom which includes a three piece suite with a shower attachment over the bath and pvc cladding to walls. The spacious kitchen/dining area is located to the rear and consists of a range of upper and lower level units with single drainer sink and is plumbed for a washing machine. Adjacent to the kitchen there is a rear hallway leading to a paved area to the rear with timber fencing to boundaries.

This property would make the perfect home for a first time buyer

- EXCELLENT THREE BEDROOM MID TERRACE HOME FOR SALE
- Ground Floor Accommodation: Entrance Hall, Cloak Room, Lounge, Kitchen/Dining Area, Family Bathroom.
- First Floor Accommodation: Three generous sized bedrooms, Hotpress.
- Oil Fired Central Heating, Pvc Double Glazing.
- Gardens laid in lawn to the front.
- Paved area to the rear with timber fencing to boundaries.