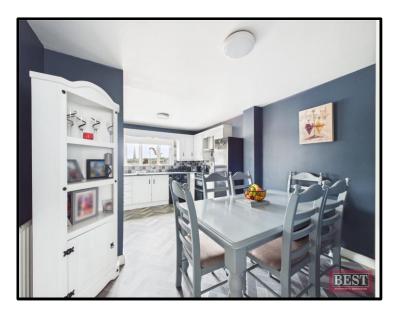

## 149 Barcroft Park, Newry, BT35 8EW

Asking Price £129,000

Introducing new to the market this three bedroom mid terraced town house located within Barcroft Park, Newry

On entering the property you will find the entrance hall with laminate flooring and under stair storage. The lounge is located to the front of the house and has laminate flooring. To the rear you will find the main house bathroom which includes a three piece suite with a shower attachment over the bath and pvc cladding to walls. The spacious kitchen/dining area is located to the rear and consists of a range of upper and lower level units with single drainer sink and is plumbed for a washing machine. Adjacent to the kitchen there is a rear hallway leading to a paved area to the rear with timber fencing to boundaries.