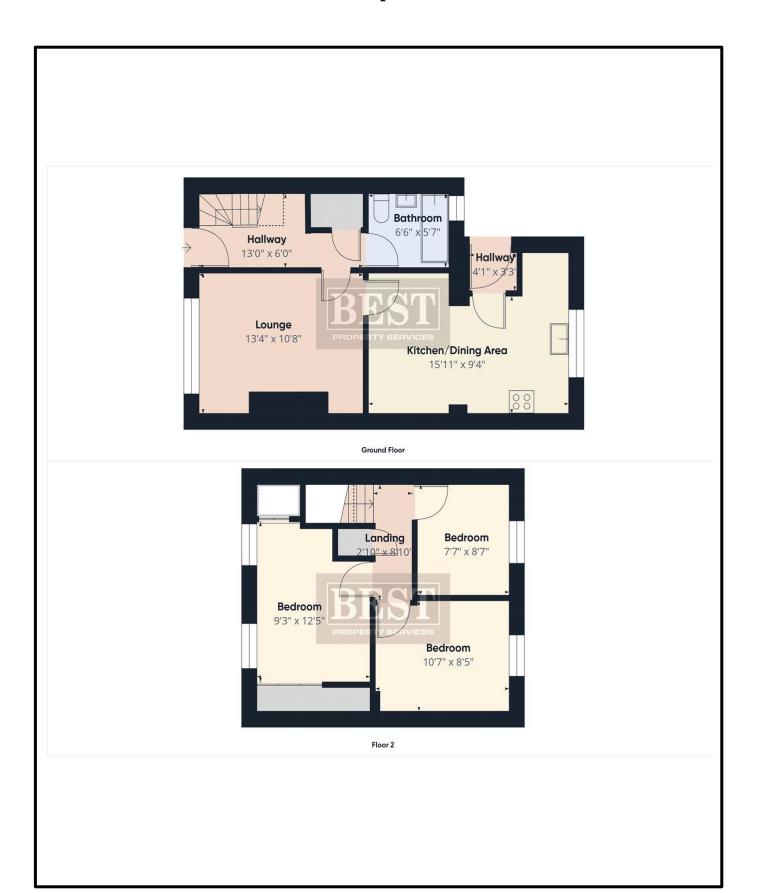

# Floorplan

## 149 Barcroft Park, Newry, BT35 8EW

Asking Price £129,000

Introducing new to the market this three bedroom mid terraced town house located within Barcroft Park, Newry

On entering the property you will find the entrance hall with laminate flooring and under stair storage. The lounge is located to the front of the house and has laminate flooring. To the rear you will find the main house bathroom which includes a three piece suite with a shower attachment over the bath and pvc cladding to walls. The spacious kitchen/dining area is located to the rear and consists of a range of upper and lower level units with single drainer sink and is plumbed for a washing machine. Adjacent to the kitchen there is a rear hallway leading to a paved area to the rear with timber fencing to boundaries.

Moving upstairs the main bedroom is to the front of the property and comes complete with built in slide robes, two bedrooms are to the rear one of which has a built in wardrobe.

Externally there is a garden laid in lawn to the front and a paved area to the rear with timber fencing to boundaries.

This property would make the perfect home for a first time buyer

- EXCELLENT THREE BEDROOM MID TERRACE HOME FOR SALE
- Ground Floor Accommodation: Entrance Hall, Cloak Room, Lounge, Kitchen/Dining Area, Family Bathroom.
- First Floor Accommodation: Three generous sized bedrooms, Hotpress.
- Oil Fired Central Heating, Pvc Double Glazing.
- Gardens laid in lawn to the front.
- Paved area to the rear with timber fencing to boundaries.