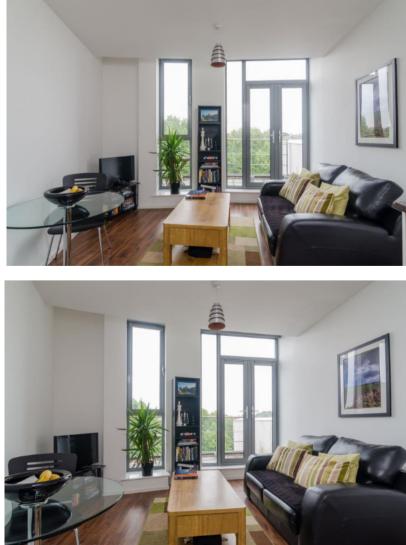

On the fifth floor, comprising briefly of an open plan kitchen to lounge, opening onto a private patio area. There is a spacious double bedroom and stylish shower room too.

Early viewing advised, as these

## Property Features

Modern One Bedroom Apartment In Popular BT9 Location

Set On The Fifth Floor, With Lovely Views Over Belfast

Short Walking Distance to QUB Medical Centre, QUB and Belfast City Centre

Modern Fitted White Gloss Kitchen

Well Proportioned Double Bedroom

Stylish Shower Room

Spacious Patio Balcony Area

Gas Central Heating, Double Glazed, Well Insulated

On Street Parking (Ulsterville Avenue)

Rent Includes Rates

Available Furnished, From Mid June