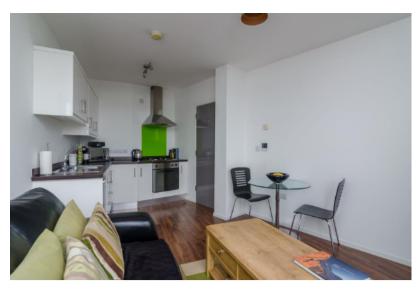

On the fifth floor, comprising briefly of an open plan kitchen to lounge, opening onto a private patio area. There is a spacious double bedroom and stylish shower room too.

Early viewing advised, as these

## Property Features

Modern One Bedroom Apartment In Popular BT9 Location

Set On The Fifth Floor, With Lovely Views Over Belfast

Short Walking Distance to QUB Medical Centre, QUB and Belfast City Centre

Modern Fitted White Gloss Kitchen