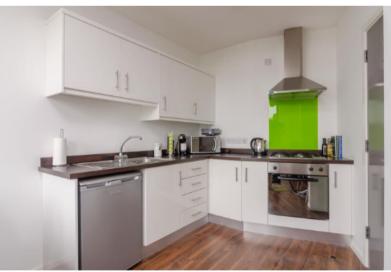

On the fifth floor, comprising briefly of an open plan kitchen to lounge, opening onto a private patio area. There is a spacious double bedroom and stylish shower room too.

Early viewing advised, as these

## Property Features

Modern One Bedroom Apartment In Popular BT9 Location

Set On The Fifth Floor, With Lovely Views Over Belfast

Short Walking Distance to QUB Medical Centre, QUB and Belfast City Centre

Modern Fitted White Gloss Kitchen