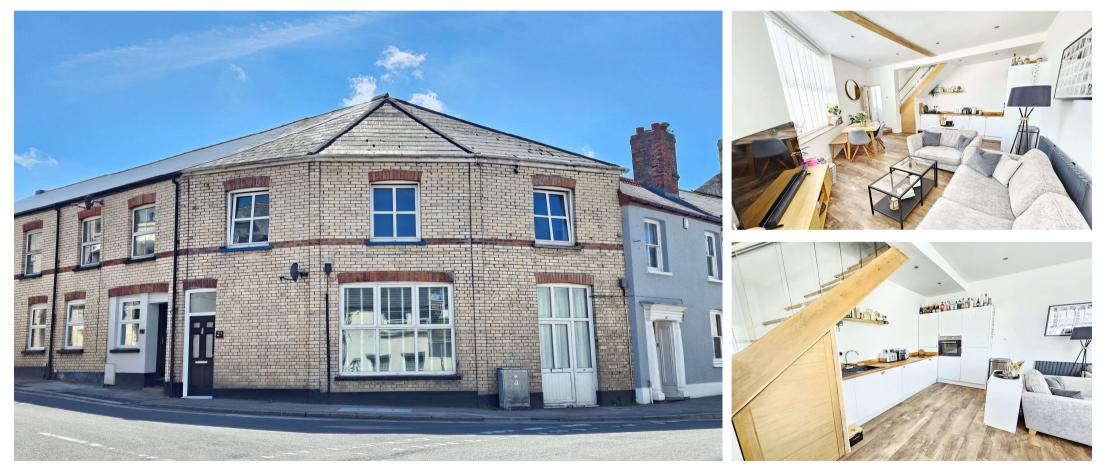

#### • Ideal first time home

- Off road parking
- Recently upgraded
- Two bedrooms
- Ensuite shower room
- Short walk to town centre
- EPC: D
- Council Tax Band: A

An ideal first time purchase or investment opportunity comes with this very well presented two bedroom corner home. Quirky too and much improved by the current owner. This lovely home has enjoyed a newly fitted kitchen in the last few years with built in appliances and has been decorated and upgraded throughout. Parking is often at a premium in Torrington but no fears here. Within a thirty second walk around the corner the property has its very own allocated parking spot adding to the list of benefits already mentioned. Yes, there is no garden space but that could also be construed as a benefit especially with all the green spaces surrounding the town.

In practical terms the cottage is conveniently located a short skip from the town square where all your grocery needs can be satisfied. Like most of Great Torrington the cottage is on the fringes of Torrington Commons, 365 acres of countryside allowing for miles of scenic walks with access to the locally renowned Tarka trail, a footpath / cycle way mainly built on the bed of a disused railway where the gradients are gentle. It winds its way following the course of the river Torridge as far North as Ilfracombe or going inland South towards Meeth.