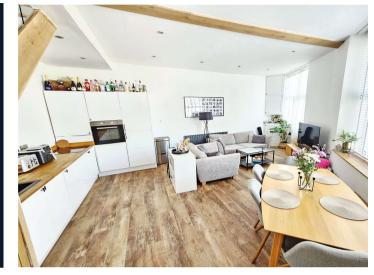

#### • Ideal first time home

- Off road parking
- Recently upgraded
- Two bedrooms
- Ensuite shower room
- Short walk to town centre
- EPC: D
- Council Tax Band: A

An ideal first time purchase or investment opportunity comes with this very well presented two bedroom corner home. Quirky too and much improved by the current owner. This lovely home has enjoyed a newly fitted kitchen in the last few years with built in appliances and has been decorated and upgraded throughout. Parking is often at a premium in Torrington but no fears here. Within a thirty second walk around the corner the property has its very own allocated parking spot adding to the list of benefits already mentioned. Yes, there is no garden space but that could also be construed as a benefit especially with all the green spaces surrounding the town.