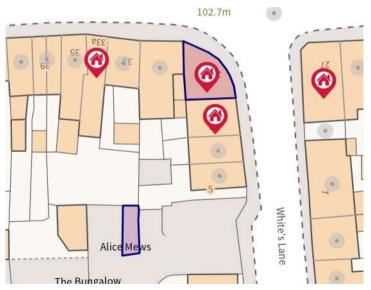

BOND OXBOROUGH PHILLIPS Plan produced using PlanUp.

#### Directions

From our offices continue down Well Street to the cross roads turning left into New Road. Continue to the roundabout turning left into Calf Street which in turn becomes New Street. customer service levels. Pass Potacre Street and the Church on your left hand side. Take the next left onto White's Consumer Protection Regulations: We have not tested any apparatus, equipment, fixtures and fittings or services and Lane and the property will be found immediately to your right on the corner of the road.