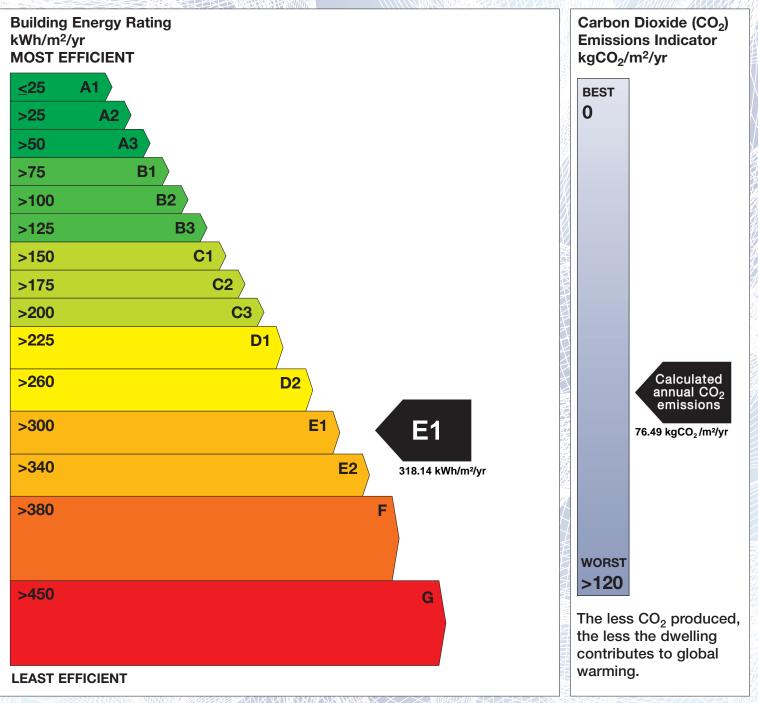

## **Building Energy Rating (BER)**

| BER for the buildi  | ng detailed below is:                           | E1     |
|---------------------|-------------------------------------------------|--------|
| Address             | 2 THE CRESCENT<br>CASTLEBLAYNEY<br>CO. MONAGHAN |        |
| Eircode             | A75EW66                                         |        |
| BER Number          | 118450451                                       |        |
| Date of Issue       | 19/05/2025                                      |        |
| Valid Until         | 19/05/2035                                      |        |
| Assessor Number     | 100726                                          |        |
| Assessor Company No | 100726                                          | 141Nom |

The Building Energy Rating (BER) is an indication of the energy performance of this dwelling. It covers energy use for space heating, water heating, ventilation and lighting, calculated on the basis of standard occupancy. It is expressed as primary energy use per unit floor area per year (kWh/m<sup>2</sup>/yr).

'A' rated properties are the most energy efficient and will tend to have the lowest energy bills.

**IMPORTANT:** This BER is calculated on the basis of data provided to and by the BER Assessor, and using the version of the assessment software quoted below. A future BER assigned to this dwelling may be different, as a result of changes to the dwelling or to the assessment software.