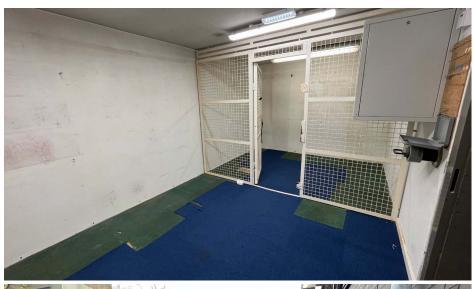

Small external area to the rear of the property, off which, is a common tarmac surfaced service yard.

The premises, which have DDA compliant access, are configured to provide a banking hall, open plan office, several private offices, kitchen, WC facilities and a vault.

#### Internal fitout includes:

- Plastered/painted and papered walls.
- Plastered/painted and suspended ceilings.
- Range of recessed and surface mounted ceiling and wall lighting.
- Carpet and vinyl floor coverings.
- Part perimeter trunking and floor boxes.
- Air conditioning and electric wall mounted radiators.