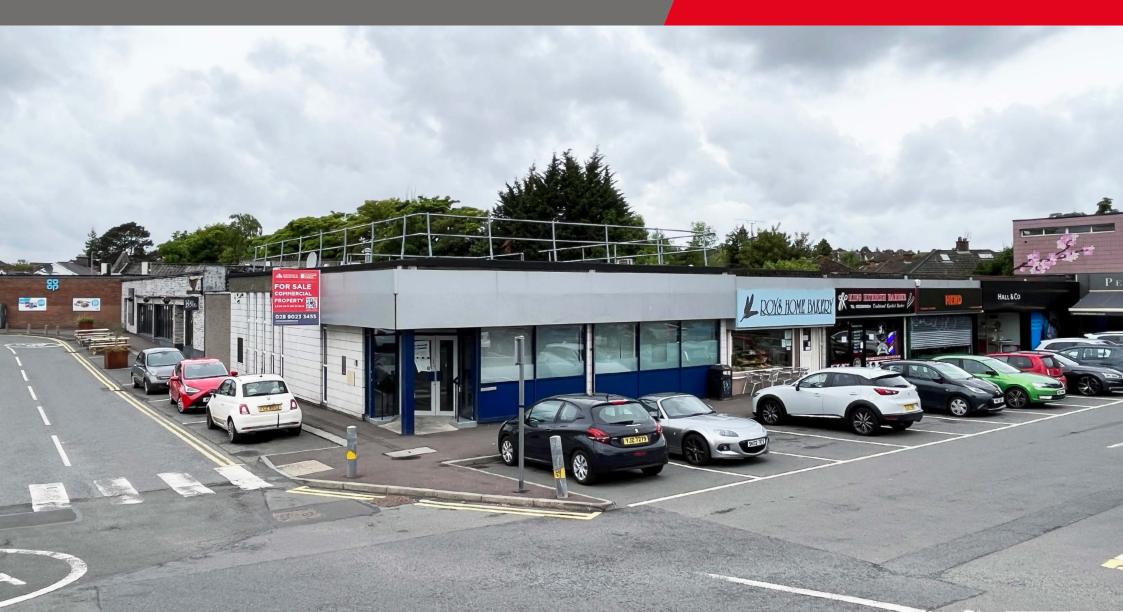

# **For Sale**

Prominent Commercial Property 1-2 Kings Square, Kings Road, Belfast, BT5 7EA

#### Location

Kings Square is a well established and desirable neighbourhood retail scheme located on the Kings Road close to its junction with the Gilnahirk Road, an affluent and popular area of East Belfast situated approximately 4 miles from Belfast City Centre and characterised by medium density housing.

Kings Square comprises terraces of commercial units situated around a large common tarmac surfaced car park with the subject property occupying a high profile and visible position at the entrance of the complex. Occupiers of Kings Square include The Poet, Supervalu, MediCare, A.McLean Bookmakers, Hall & Co Eyewear, Penelope Flowers and Cherryvalley Health Centre.

#### Description

End terrace single storey former bank premises of a traditional construction beneath flat roofs.

The building comprises a range of external finishes such as an aluminium framed double glazed shopfront, tile cladding interspersed with double glazed windows and facing brick.