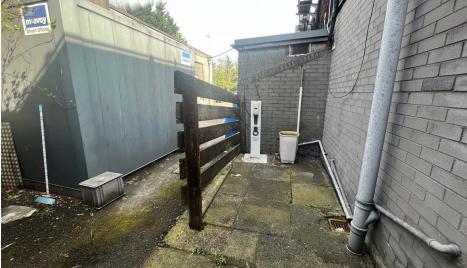

Small external area to the rear of the property, off which, is a common tarmac surfaced service yard.

The premises, which have DDA compliant access, are configured to provide a banking hall, open plan office, several private offices, kitchen, WC facilities and a vault.