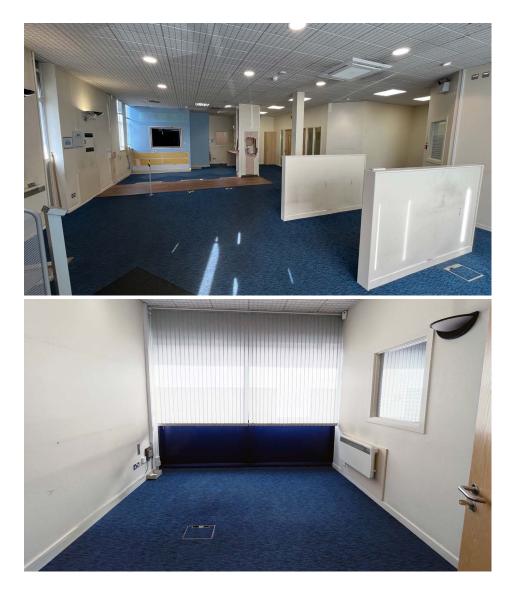

Small external area to the rear of the property, off which, is a common tarmac surfaced service yard.

The premises, which have DDA compliant access, are configured to provide a banking hall, open plan office, several private offices, kitchen, WC facilities and a vault.

#### Internal fitout includes:

- Plastered/painted and papered walls.
- Plastered/painted and suspended ceilings.
- Range of recessed and surface mounted ceiling and wall lighting.
- Carpet and vinyl floor coverings.
- Part perimeter trunking and floor boxes.
- Air conditioning and electric wall mounted radiators.