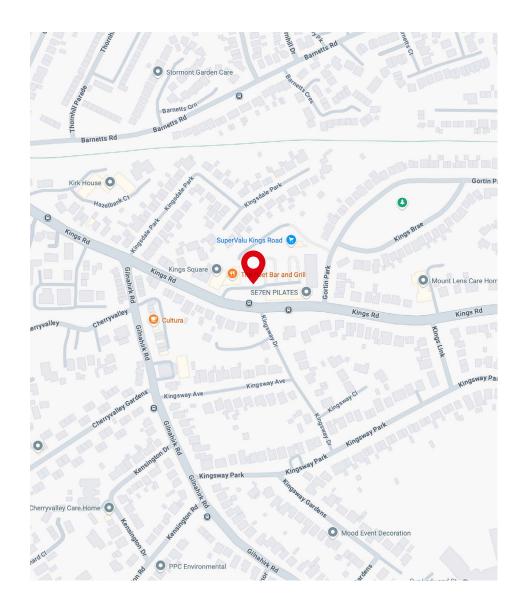

#### Location

Kings Square is a well established and desirable neighbourhood retail scheme located on the Kings Road close to its junction with the Gilnahirk Road, an affluent and popular area of East Belfast situated approximately 4 miles from Belfast City Centre and characterised by medium density housing.

The Kings Road is an arterial thoroughfare connecting Ballyhackamore and Dundonald and is bisected by the A55 Outer Ring, benefitting from high volumes of vehicular traffic and is well served by public transport.

Kings Square comprises terraces of commercial units situated around a large common tarmac surfaced car park with the subject property occupying a high profile and visible position at the entrance of the complex. Occupiers of Kings Square include The Poet, Supervalu, MediCare, A.McLean Bookmakers, Hall & Co Eyewear, Penelope Flowers and Cherryvalley Health Centre.