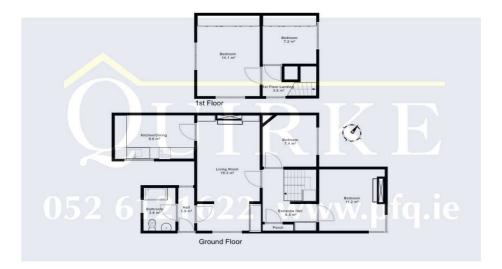

Porch 0.97m (3'2") x 2.34m (7'8")

Accessible Bathroom (Newly installed) 1.75m (5'9") x 2.34m (7'8") with invalid electric shower & cubicle, vanity unit, wc, heated towel rail, fitted hand rail, fully tiled

Living Room 6.82m (22'5") x 3.36m (11'0") with solid fuel fireplace, fitted presses & storage closet

Kitchen 2.55m (8'4") x 3.72m (12'2") with a range of fitted units at eye & floor level, electric hob, cooker, extractor fan, tile floor

Inner Hall 2.11m (6'11") x 1.95m (6'5") Storage closet, understairs storage

Bedroom 2.97m (9'9") x 2.9m (9'6")

Bedroom 3.47m (11'5") x 3.52m (11'7")

Upstairs Landing 1.81m (5'11") x 1.02m (3'4")

Bedroom 3.33m (10'11") x 4.25m (13'11") Spacious hotpress, large built-in wardrobe

Bedroom 2.9m (9'6") x 2.73m (8'11") fitted wardrobes, dressing table unit and bookshelves

Out-offices

Garage 3.23m (10'7") x 5.49m (18'0") with up & over door

Implement Shed 3.52m (11'7") x 5.49m (18'0")

Boiler House 2.37m (7'9") x 3.66m (12'0")

44 Gladstone Street Clonmel County Tipperary Tel: 052 6121 622 | Fax: 052 6122 601 | Email: info@pfq.ie https://www.pfq.ie/ PSRA Lic No: 001721