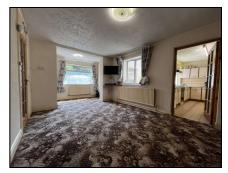

Living Room 6.82m (22'5") x 3.36m (11'0") with solid fuel fireplace, fitted presses & storage closet

Kitchen 2.55m (8'4") x 3.72m (12'2") with a range of fitted units at eye & floor level, electric hob, cooker, extractor fan, tile floor