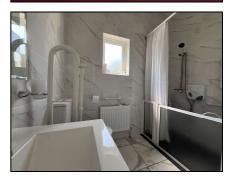

Porch 0.97m (3'2") x 2.34m (7'8")

Accessible Bathroom (Newly installed) 1.75m (5'9") x 2.34m (7'8") with invalid electric shower & cubicle, vanity unit, wc, heated towel rail, fitted hand rail, fully tiled