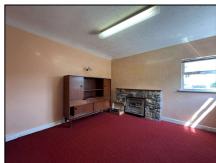

Living Room 6.82m (22'5") x 3.36m (11'0") with solid fuel fireplace, fitted presses & storage closet

Kitchen 2.55m (8'4") x 3.72m (12'2") with a range of fitted units at eye & floor level, electric hob, cooker, extractor fan, tile floor