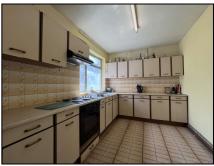

Living Room 6.82m (22'5") x 3.36m (11'0") with solid fuel fireplace, fitted presses & storage closet

Kitchen 2.55m (8'4") x 3.72m (12'2") with a range of fitted units at eye & floor level, electric hob, cooker, extractor fan, tile floor