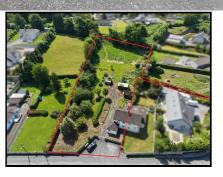

## 32 Rockfield, Clonmel, E91 Y285

- 4 Bed semi-detached
- Large site, approximately 1.2 acres (0.5Ha)
- Potential for further development with separate access to rear of site (subj to pp)
- Vacant for over 2 years may qualify for vacancy grant
- Oil fired central heating

## 32 Rockfield, Clonmel, E91 Y285

Brought to the market by P.F. Quirke & Co. Ltd. is an excellent four bed semi-detached residence on a large site of approximately 1.2 acres (0.5Ha) in Glenconnor which has been vacant for 2+ years so should qualify for grant. Adjacent to Church and School and within walking distance of the town centre, this is a popular residential area. The property has been developed to offer good living accommodation including porch, living room, kitchen, bathroom, two bedrooms at ground floor and two bedrooms at first floor. The out-offices comprise a detached garage and workshop.

The property is located in a cul-de-sac location convenient to all services.

The site extends to 1.2 acres and may lend itself to further development (subj tp pp) as it has a second access point to the rear. This property offers wonderful possibilities for further development and early inspection is invited.