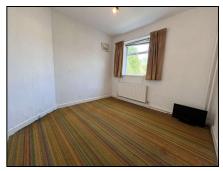

Inner Hall 2.11m (6'11") x 1.95m (6'5") Storage closet, understairs storage

Bedroom 2.97m (9'9") x 2.9m (9'6")

Bedroom 3.47m (11'5") x 3.52m (11'7")

Upstairs Landing 1.81m (5'11") x 1.02m (3'4")

Bedroom 3.33m (10'11") x 4.25m (13'11") Spacious hotpress, large built-in wardrobe