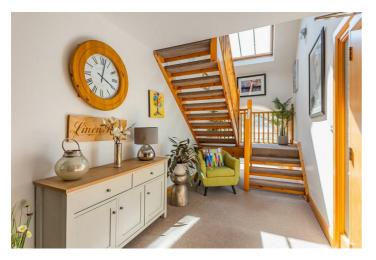

#### **ROOM DETAILS**

SHARED FAMILY STAIRS TO UPPER

COMMUNAL LOUNGE/CINEMA LEVEL:

FOYER: ROOM:  $(21'10" \times 20'11")$  KITCHEN/LIVING/DINING:

Entrance (23'3" x 30'3")

PRINCIPAL LARGE STORAGE:

ENTRANCE BEDROOM:  $(9'1" \times 8'5")$ 

HALL: (17'1" x 19'4")

BALCONY ONE:

PLANT ENSUITE  $(10'10" \times 9'6")$ 

ROOM/STORAGE: BATHROOM: BALCONY TWO:

 $(6'3" \times 11'8") \qquad \qquad BALCONT \\ (10'10" \times 9'6")$ 

DOWNSTAIRS WC: BEDROOM(2): BALCONY