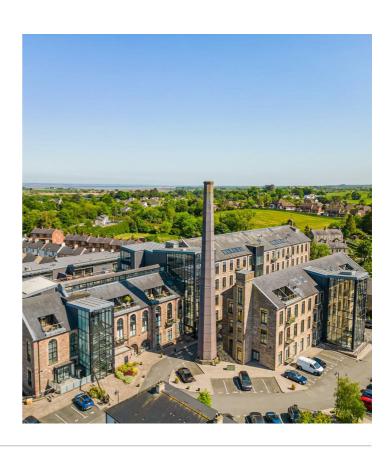

## 

- "The Drying Loft" Exceptional Duplex Penthouse Apartment Within The Highly Desirable Mill Village Development in Comber Town Centre
- Beautifully Presented Offering Luxury and Extending to Over 2400 sq ft
- Vaulted Ceilings, Exposed Wooden Beams, Striking Half Moon Feature Windows, Motorised Atrium and Three Private Terraces are only a Few of the Added Extras On Offer
- Two Generous Sized Bedrooms With Built-in Wardrobes and Ensuite Facilities
- Family Lounge / Cinema Room With Surround Sound, Built in Cabinetry and Feature Electric Fire
- Additional Guest WC
- Large Bright and Spacious Entrance Hall
- Open Plan Kitchen / Living / Dining Room With Notle Fully Fitted Kitchen, High End Integrated Appliances, Feature Remote Control Evonic Electric Fire and Access to Roof Terraces
- Beam Vacuum System / Air Exchange System / Surround Sound System
- Exceptional Storage Throughout / Windows and Patio Doors All Include Full Length Metal Vertical Blinds

## **DIRECTIONS**

Travelling on the A22 from Comber towards Belfast take a left into the Mill Village. Take the 3rd left once in the development and number 28 is located on the leftt-hand side