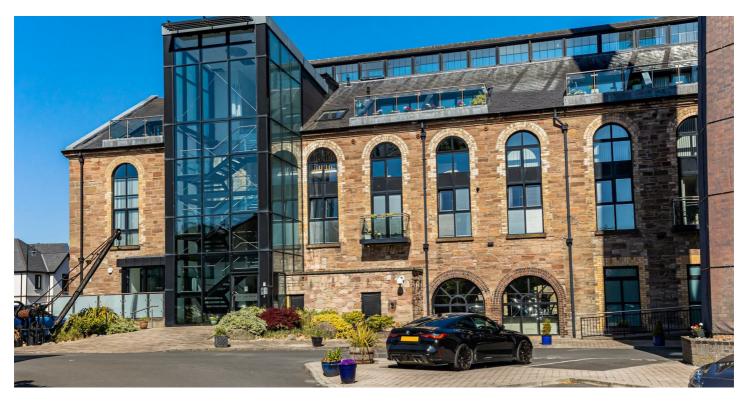

# 28 THE LINEN HOUSE

**NEWTOWNARDS BT23 5WS** 

Offers Around

£435,000

## 

- "The Drying Loft" Exceptional Duplex Penthouse Apartment Within The Highly Desirable Mill Village Development in Comber Town Centre
- Beautifully Presented Offering Luxury and Extending to Over 2400 sq ft
- Vaulted Ceilings, Exposed Wooden Beams, Striking Half Moon Feature Windows, Motorised Atrium and Three Private Terraces are only a Few of the Added Extras On Offer
- Two Generous Sized Bedrooms With Built-in Wardrobes and Ensuite Facilities
- Family Lounge / Cinema Room With Surround Sound, Built in Cabinetry and Feature Electric Fire
- Additional Guest WC
- Large Bright and Spacious Entrance Hall
- Open Plan Kitchen / Living / Dining Room With Notle Fully Fitted Kitchen, High End Integrated Appliances, Feature Remote Control Evonic Electric Fire and Access to Roof Terraces
- Beam Vacuum System / Air Exchange System / Surround Sound System
- Exceptional Storage Throughout / Windows and Patio Doors All Include Full Length Metal Vertical Blinds