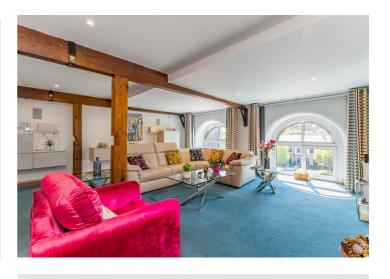

## 

- "The Drying Loft" Exceptional Duplex Penthouse Apartment Within The Highly Desirable Mill Village Development in Comber Town Centre
- Beautifully Presented Offering Luxury and Extending to Over 2400 sq ft
- Vaulted Ceilings, Exposed Wooden Beams, Striking Half Moon Feature Windows, Motorised Atrium and Three Private Terraces are only a Few of the Added Extras On Offer
- Two Generous Sized Bedrooms With Built-in Wardrobes and Ensuite Facilities
- Family Lounge / Cinema Room With Surround Sound, Built in Cabinetry and Feature Electric Fire
- Additional Guest WC
- Large Bright and Spacious Entrance Hall
- Open Plan Kitchen / Living / Dining Room With Notle Fully Fitted Kitchen, High End Integrated Appliances, Feature Remote Control Evonic Electric Fire and Access to Roof Terraces
- Beam Vacuum System / Air Exchange System / Surround Sound System
- Exceptional Storage Throughout / Windows and Patio Doors All Include Full Length Metal Vertical Blinds