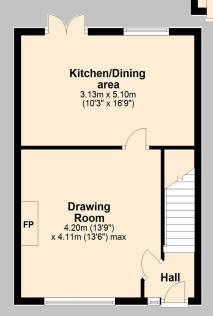

## **Description**

A beautifully renovated semi-detached home, having a sensational interior for modern living. This stunning property enjoys a cul-de-sac position close to Meeting Street and within walking distance of the village with all its attractive amenities as well as Moira Primary School and Rowandale Integrated Primary School.

## **Features**

- Stunning semi-detached home
- Three spacious bedrooms
- Attractive entrance hallway with a PVC front door and stairs to the first floor accommodation
- Drawing room with an attractive hand painted fireplace surround with an antique style cast iron and tiled inset
- Open plan kitchen and dining room
- Newly fitted kitchen with a good range of fitted high and low level units including a built in oven and hob, extractor fan, as well as a integrated fridge freezer. Tiled floor. Double doors leading to the rear garden
- Bathroom on the first floor with a modern white suite including a bath, WC and vanity wash hand basin. Shower fitment over bath. Fully tiled walls. Towel rail
- Gardens to the front and rear with some mature trees and shrubs. Patio area at the rear
- Tarmac driveway
- Prefabricated garage building
- Gas fired central heating
- PVC double glazed windows
- White panelled interior doors
- Stylish interior presentation