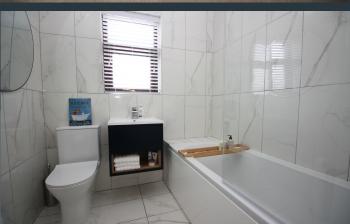

## **Features**

- Stunning semi-detached home
- Three spacious bedrooms
- Attractive entrance hallway with a PVC front door and stairs to the first floor accommodation
- Drawing room with an attractive hand painted fireplace surround with an antique style cast iron and tiled inset
- Open plan kitchen and dining room
- Newly fitted kitchen with a good range of fitted high and low level units including a built in oven and hob, extractor fan, as well as a integrated fridge freezer. Tiled floor. Double doors leading to the rear garden
- Bathroom on the first floor with a modern white suite including a bath, WC and vanity wash hand basin. Shower fitment over bath. Fully tiled walls. Towel rail
- Gardens to the front and rear with some mature trees and shrubs. Patio area at the rear
- Tarmac driveway
- Prefabricated garage building
- Gas fired central heating
- PVC double glazed windows
- White panelled interior doors
- Stylish interior presentation