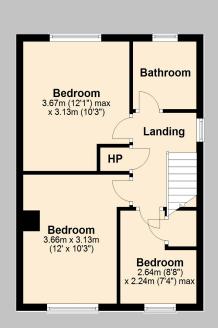

## **Features**

- Stunning semi-detached home
- Three spacious bedrooms
- Attractive entrance hallway with a PVC front door and stairs to the first floor accommodation
- Drawing room with an attractive hand painted fireplace surround with an antique style cast iron and tiled inset
- Open plan kitchen and dining room
- Newly fitted kitchen with a good range of fitted high and low level units including a built in oven and hob, extractor fan, as well as a integrated fridge freezer. Tiled floor. Double doors leading to the rear garden
- Bathroom on the first floor with a modern white suite including a bath, WC and vanity wash hand basin. Shower fitment over bath. Fully tiled walls. Towel rail
- Gardens to the front and rear with some mature trees and shrubs. Patio area at the rear
- Tarmac driveway
- Prefabricated garage building
- Gas fired central heating
- PVC double glazed windows
- White panelled interior doors
- Stylish interior presentation