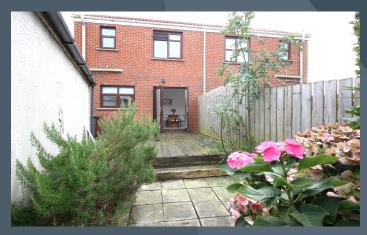

## **Features**

- Stunning semi-detached home
- Three spacious bedrooms
- Attractive entrance hallway with a PVC front door and stairs to the first floor accommodation
- Drawing room with an attractive hand painted fireplace surround with an antique style cast iron and tiled inset
- Open plan kitchen and dining room
- Newly fitted kitchen with a good range of fitted high and low level units including a built in oven and hob, extractor fan, as well as a integrated fridge freezer. Tiled floor. Double doors leading to the rear garden
- Bathroom on the first floor with a modern white suite including a bath, WC and vanity wash hand basin. Shower fitment over bath. Fully tiled walls. Towel rail
- Gardens to the front and rear with some mature trees and shrubs. Patio area at the rear
- Tarmac driveway
- Prefabricated garage building
- Gas fired central heating
- PVC double glazed windows
- White panelled interior doors
- Stylish interior presentation