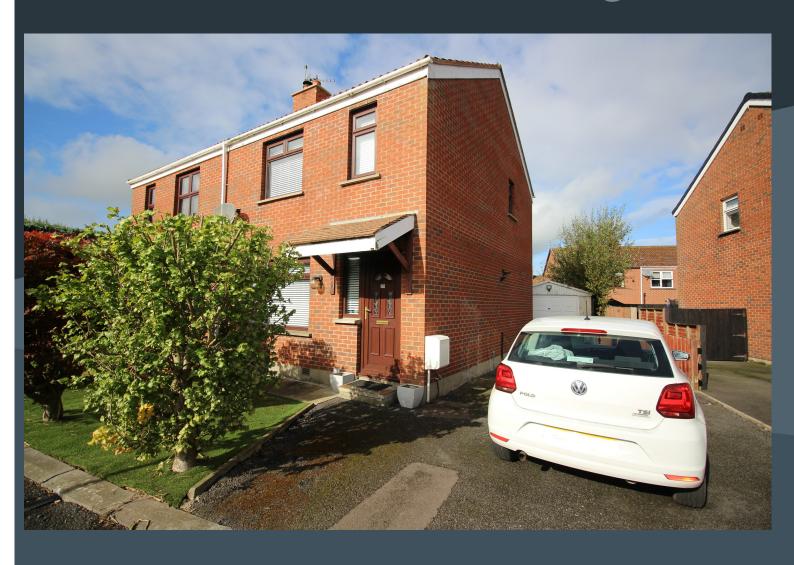

## **25 CLAREMONT AVENUE**

Moira BT67 OSS

Offers around **£184,950** 

**Garage** 5.28m x 3.08m (17'4" x 10'1")

## **Description**

A beautifully renovated semi-detached home, having a sensational interior for modern living. This stunning property enjoys a cul-de-sac position close to Meeting Street and within walking distance of the village with all its attractive amenities as well as Moira Primary School and Rowandale Integrated Primary School.

## **Features**

- Stunning semi-detached home
- Three spacious bedrooms
- Attractive entrance hallway with a PVC front door and stairs to the first floor accommodation
- Drawing room with an attractive hand painted fireplace surround with an antique style cast iron and tiled inset
- Open plan kitchen and dining room
- Newly fitted kitchen with a good range of fitted high and low level units including a built in oven and hob, extractor fan, as well as a integrated fridge freezer. Tiled floor. Double doors leading to the rear garden
- Bathroom on the first floor with a modern white suite including a bath, WC and vanity wash hand basin. Shower fitment over bath. Fully tiled walls. Towel rail
- Gardens to the front and rear with some mature trees and shrubs. Patio area at the rear
- Tarmac driveway
- Prefabricated garage building
- Gas fired central heating
- PVC double glazed windows
- White panelled interior doors
- Stylish interior presentation