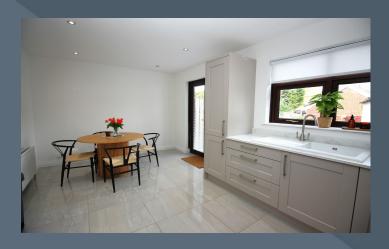

## **Features**

- Stunning semi-detached home
- Three spacious bedrooms
- Attractive entrance hallway with a PVC front door and stairs to the first floor accommodation
- Drawing room with an attractive hand painted fireplace surround with an antique style cast iron and tiled inset
- Open plan kitchen and dining room
- Newly fitted kitchen with a good range of fitted high and low level units including a built in oven and hob, extractor fan, as well as a integrated fridge freezer. Tiled floor. Double doors leading to the rear garden
- Bathroom on the first floor with a modern white suite including a bath, WC and vanity wash hand basin. Shower fitment over bath. Fully tiled walls. Towel rail
- Gardens to the front and rear with some mature trees and shrubs. Patio area at the rear
- Tarmac driveway
- Prefabricated garage building
- Gas fired central heating
- PVC double glazed windows
- White panelled interior doors
- Stylish interior presentation