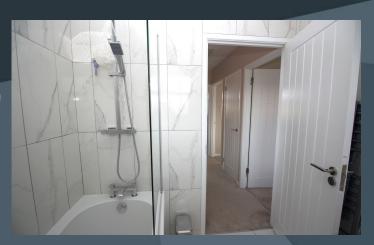

## **Features**

- Stunning semi-detached home
- Three spacious bedrooms
- Attractive entrance hallway with a PVC front door and stairs to the first floor accommodation
- Drawing room with an attractive hand painted fireplace surround with an antique style cast iron and tiled inset
- Open plan kitchen and dining room
- Newly fitted kitchen with a good range of fitted high and low level units including a built in oven and hob, extractor fan, as well as a integrated fridge freezer. Tiled floor. Double doors leading to the rear garden
- Bathroom on the first floor with a modern white suite including a bath, WC and vanity wash hand basin. Shower fitment over bath. Fully tiled walls. Towel rail
- Gardens to the front and rear with some mature trees and shrubs. Patio area at the rear
- Tarmac driveway
- Prefabricated garage building
- Gas fired central heating
- PVC double glazed windows
- White panelled interior doors
- Stylish interior presentation