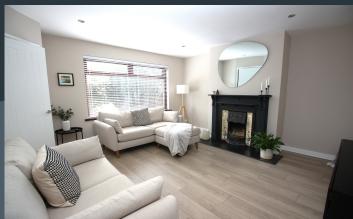

## **Features**

- Stunning semi-detached home
- Three spacious bedrooms
- Attractive entrance hallway with a PVC front door and stairs to the first floor accommodation
- Drawing room with an attractive hand painted fireplace surround with an antique style cast iron and tiled inset
- Open plan kitchen and dining room
- Newly fitted kitchen with a good range of fitted high and low level units including a built in oven and hob, extractor fan, as well as a integrated fridge freezer. Tiled floor. Double doors leading to the rear garden
- Bathroom on the first floor with a modern white suite including a bath, WC and vanity wash hand basin. Shower fitment over bath. Fully tiled walls. Towel rail
- Gardens to the front and rear with some mature trees and shrubs. Patio area at the rear
- Tarmac driveway
- Prefabricated garage building
- Gas fired central heating
- PVC double glazed windows
- White panelled interior doors
- Stylish interior presentation