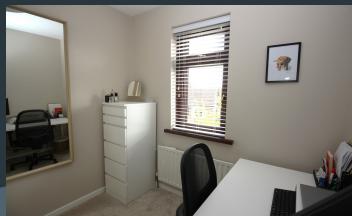

## **Features**

- Stunning semi-detached home
- Three spacious bedrooms
- Attractive entrance hallway with a PVC front door and stairs to the first floor accommodation
- Drawing room with an attractive hand painted fireplace surround with an antique style cast iron and tiled inset
- Open plan kitchen and dining room
- Newly fitted kitchen with a good range of fitted high and low level units including a built in oven and hob, extractor fan, as well as a integrated fridge freezer. Tiled floor. Double doors leading to the rear garden
- Bathroom on the first floor with a modern white suite including a bath, WC and vanity wash hand basin. Shower fitment over bath. Fully tiled walls. Towel rail
- Gardens to the front and rear with some mature trees and shrubs. Patio area at the rear
- Tarmac driveway
- Prefabricated garage building
- Gas fired central heating
- PVC double glazed windows
- White panelled interior doors
- Stylish interior presentation