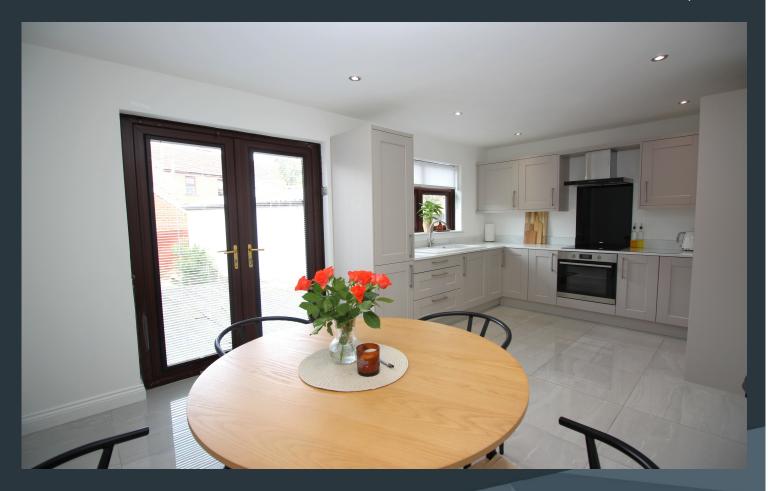

## **Features**

- Stunning semi-detached home
- Three spacious bedrooms
- Attractive entrance hallway with a PVC front door and stairs to the first floor accommodation
- Drawing room with an attractive hand painted fireplace surround with an antique style cast iron and tiled inset
- Open plan kitchen and dining room
- Newly fitted kitchen with a good range of fitted high and low level units including a built in oven and hob, extractor fan, as well as a integrated fridge freezer. Tiled floor. Double doors leading to the rear garden
- Bathroom on the first floor with a modern white suite including a bath, WC and vanity wash hand basin. Shower fitment over bath. Fully tiled walls. Towel rail
- Gardens to the front and rear with some mature trees and shrubs. Patio area at the rear
- Tarmac driveway
- Prefabricated garage building
- Gas fired central heating
- PVC double glazed windows
- White panelled interior doors
- Stylish interior presentation