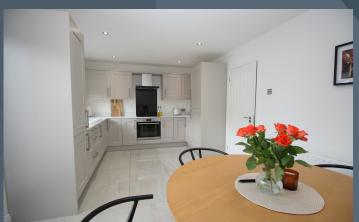

## **Features**

- Stunning semi-detached home
- Three spacious bedrooms
- Attractive entrance hallway with a PVC front door and stairs to the first floor accommodation
- Drawing room with an attractive hand painted fireplace surround with an antique style cast iron and tiled inset
- Open plan kitchen and dining room
- Newly fitted kitchen with a good range of fitted high and low level units including a built in oven and hob, extractor fan, as well as a integrated fridge freezer. Tiled floor. Double doors leading to the rear garden
- Bathroom on the first floor with a modern white suite including a bath, WC and vanity wash hand basin. Shower fitment over bath. Fully tiled walls. Towel rail
- Gardens to the front and rear with some mature trees and shrubs. Patio area at the rear
- Tarmac driveway
- Prefabricated garage building
- Gas fired central heating
- PVC double glazed windows
- White panelled interior doors
- Stylish interior presentation