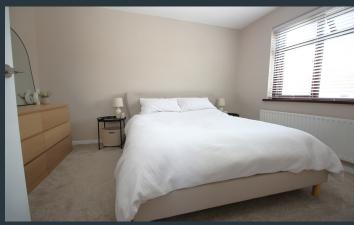

## **Features**

- Stunning semi-detached home
- Three spacious bedrooms
- Attractive entrance hallway with a PVC front door and stairs to the first floor accommodation
- Drawing room with an attractive hand painted fireplace surround with an antique style cast iron and tiled inset
- Open plan kitchen and dining room
- Newly fitted kitchen with a good range of fitted high and low level units including a built in oven and hob, extractor fan, as well as a integrated fridge freezer. Tiled floor. Double doors leading to the rear garden
- Bathroom on the first floor with a modern white suite including a bath, WC and vanity wash hand basin. Shower fitment over bath. Fully tiled walls. Towel rail
- Gardens to the front and rear with some mature trees and shrubs. Patio area at the rear
- Tarmac driveway
- Prefabricated garage building
- Gas fired central heating
- PVC double glazed windows
- White panelled interior doors
- Stylish interior presentation