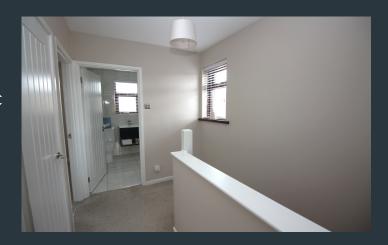

## **Features**

- Stunning semi-detached home
- Three spacious bedrooms
- Attractive entrance hallway with a PVC front door and stairs to the first floor accommodation
- Drawing room with an attractive hand painted fireplace surround with an antique style cast iron and tiled inset
- Open plan kitchen and dining room
- Newly fitted kitchen with a good range of fitted high and low level units including a built in oven and hob, extractor fan, as well as a integrated fridge freezer. Tiled floor. Double doors leading to the rear garden
- Bathroom on the first floor with a modern white suite including a bath, WC and vanity wash hand basin. Shower fitment over bath. Fully tiled walls. Towel rail
- Gardens to the front and rear with some mature trees and shrubs. Patio area at the rear
- Tarmac driveway
- Prefabricated garage building
- Gas fired central heating
- PVC double glazed windows
- White panelled interior doors
- Stylish interior presentation