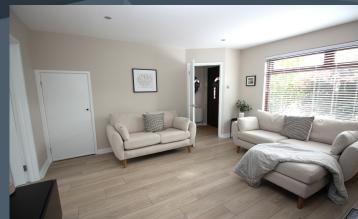

## **Features**

- Stunning semi-detached home
- Three spacious bedrooms
- Attractive entrance hallway with a PVC front door and stairs to the first floor accommodation
- Drawing room with an attractive hand painted fireplace surround with an antique style cast iron and tiled inset
- Open plan kitchen and dining room
- Newly fitted kitchen with a good range of fitted high and low level units including a built in oven and hob, extractor fan, as well as a integrated fridge freezer. Tiled floor. Double doors leading to the rear garden
- Bathroom on the first floor with a modern white suite including a bath, WC and vanity wash hand basin. Shower fitment over bath. Fully tiled walls. Towel rail
- Gardens to the front and rear with some mature trees and shrubs. Patio area at the rear
- Tarmac driveway
- Prefabricated garage building
- Gas fired central heating
- PVC double glazed windows
- White panelled interior doors
- Stylish interior presentation