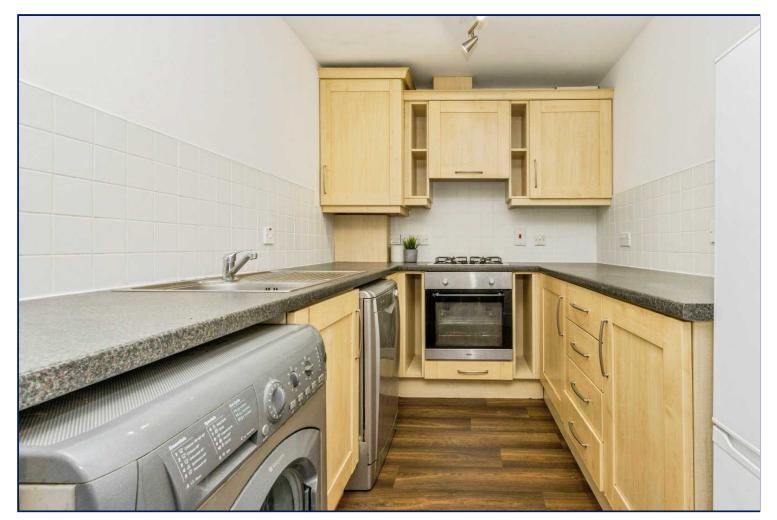

#### Kitchen

9'7" x 7' (2.92m x 2.13m)

A modern kitchen with a four ring gas hob and oven, extractor hood, wash hand basin with mixer tap and a good range of high and low level units. The kitchen has been plumbed for a washing machine and dishwasher, and has plenty of space for the fridge freezer.