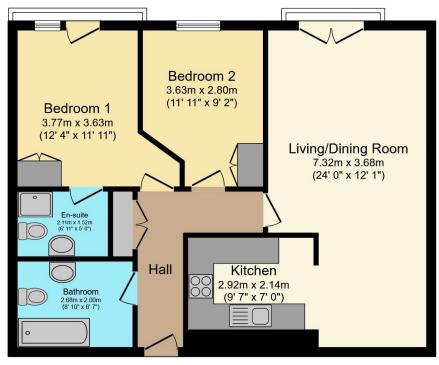

## **FIRST FLOOR**

#### **Entrance Hall**

The entrance hall provides a large storage cupboard.

## **Living & Dining Room**

24' x 12'1" (7.32m x 3.68m)

A beautiful living and dining space with newly fitted carpet and French doors leading to a Juliet balcony which overlooks the courtyard. The kitchen can be found off the dining room.

#### Kitchen

9'7" x 7' (2.92m x 2.13m)

A modern kitchen with a four ring gas hob and oven, extractor hood, wash hand basin with mixer tap and a good range of high and low level units. The kitchen has been plumbed for a washing machine and dishwasher, and has plenty of space for the fridge freezer.

#### **Bedroom One**

12'4" x 11'1" (3.76m x 3.38m)

An excellent double bedroom with newly fitted carpet, and French doors to another Juliet balcony. There is also an ensuite shower room.

#### **Ensuite Shower Room**

6'11" x 5' (2.1m x 1.52m)

A beautifully presented ensuite shower room to include a shower cubicle with overhead shower unit, a wash hand basin with mixer tap and a low flush wc.

### **Bedroom Two**

11'11" x 9'2" (3.63m x 2.8m)

An excellent double bedroom with newly fitted carpet.

#### **Bathroom**

8'10" x 6'7" (2.7m x 2m)

The main bathroom has a three piece suite to include a low flush we and pedestal, large bath with overhead shower unit.

The Reeds Rains branches at 350 Upper Newtownards Road, Ballyhackamore, Belfast, N Ireland BT4 3EX, 18 Main Street, Bangor, Co Down, N Ireland BT20 5AG, Somerset House, 240-242 Ormeau Road, Belfast, Co Antrim, N Ireland BT7 2FZ, 10 High Street, Carrickfergus, Co Antrim, N Ireland BT38 7AF, 8/8A Carnmoney Road, Glengormley, County Antrim, N Ireland BT36 6HN, 14/16 Market Street, Lisburn, County Antrim, N Ireland BT28 1AB and 2 Frances Street, Newtownards, County Down, N Ireland BT23 4JA are operated by Favsco NI Limited which is independently owned and operated under a Licence from Reeds Rains Limited