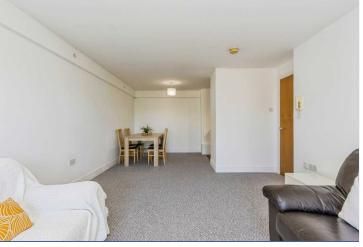

## **Living & Dining Room**

24' x 12'1" (7.32m x 3.68m)

A beautiful living and dining space with newly fitted carpet and French doors leading to a Juliet balcony which overlooks the courtyard. The kitchen can be found off the dining room.