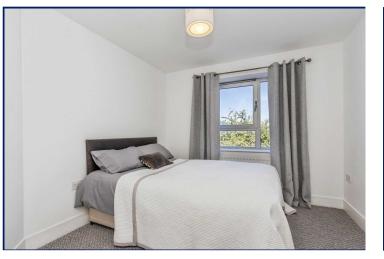

#### **Bedroom One**

12'4" x 11'1" (3.76m x 3.38m)

An excellent double bedroom with newly fitted carpet, and French doors to another Juliet balcony. There is also an ensuite shower room.

### **Bedroom Two**

11'11" x 9'2" (3.63m x 2.8m)

An excellent double bedroom with newly fitted carpet.