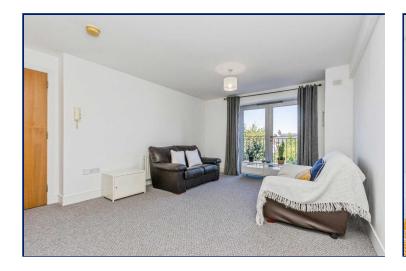

## **Living & Dining Room**

24' x 12'1" (7.32m x 3.68m)

A beautiful living and dining space with newly fitted carpet and French doors leading to a Juliet balcony which overlooks the courtyard. The kitchen can be found off the dining room.