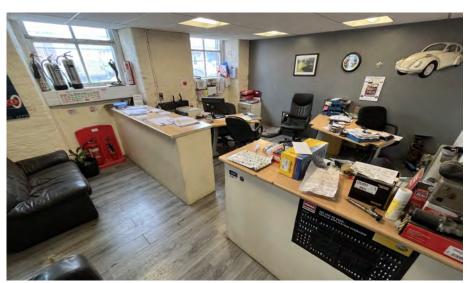

The subject comprises ground floor workshop / storage accommodation with office, kitchen and WC. The unit has roller shutter door access and three phase electricity supply.