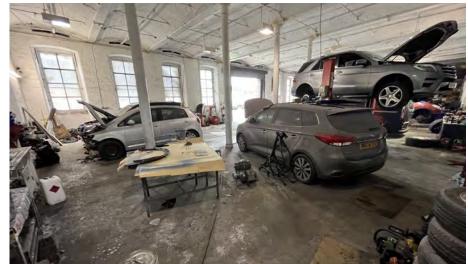

The subject comprises ground floor workshop / storage accommodation with office, kitchen and WC. The unit has roller shutter door access and three phase electricity supply.