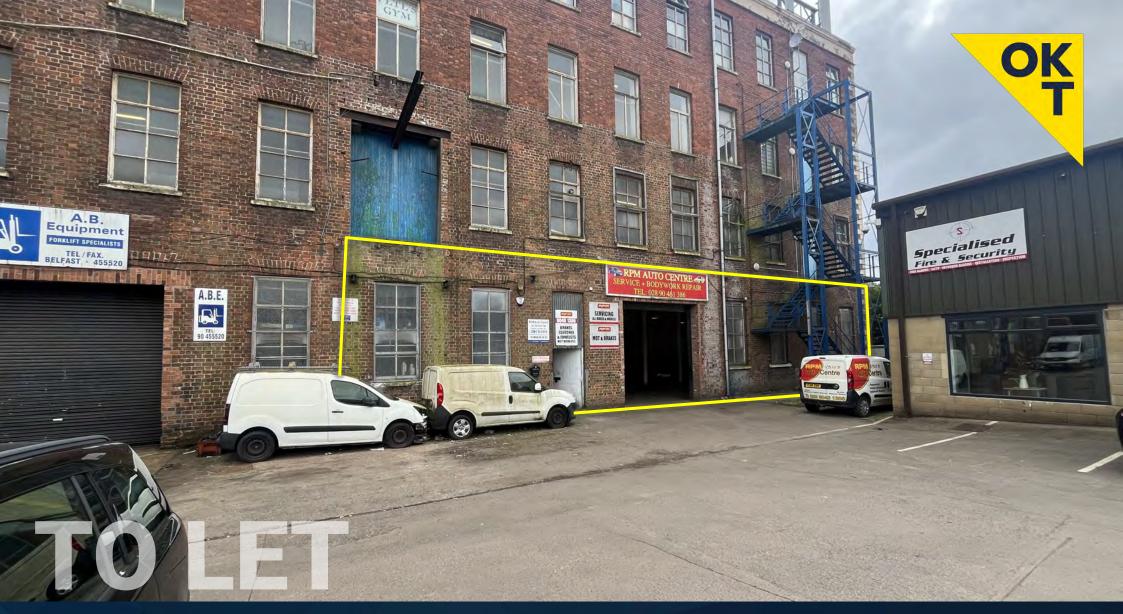

# Unit 13B Owen O'Cork Mill, 288 Beersbridge Road, Belfast BT5 5DX

Workshop / Store Extending to c. 4,000 sq ft

## **LOCATION / DESCRIPTION**

Owen O'Cork is situated in an extremely accessible location on the Beersbridge Road in East Belfast, c. 2 miles from the City Centre and just off the Newtownards Road which is one of Belfast's main arterial routes.

The mill dates to 1850 and benefits from shared car parking to the front and rear of the site.

Other occupiers in the complex include The Mill Auctions, Desk Warehouse, Specialised Fire & Security and The Building Box Gym.

The subject comprises ground floor workshop / storage accommodation with office, kitchen and WC. The unit has roller shutter door access and three phase electricity supply.