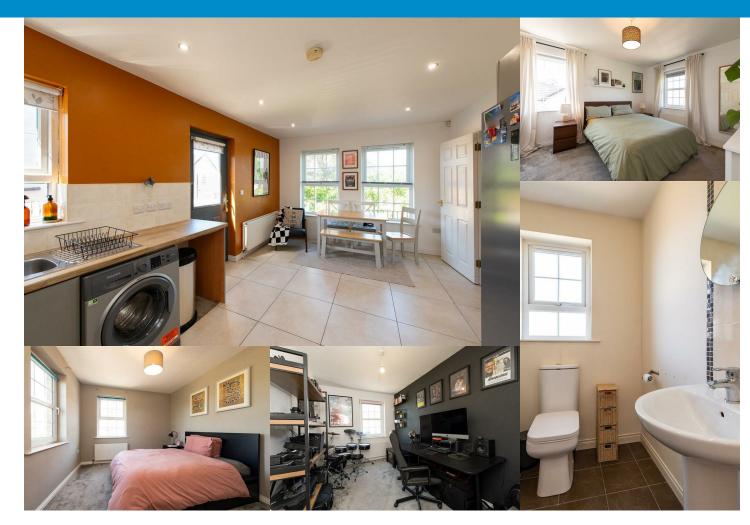

# **GROUND FLOOR**

Entrance hallway with laminate wood flooring, Ground Floor W.C & recessed lighting leading into spacious lounge with same quality flooring throughout and again with laminate flooring fitted. Open plan Kitchen/Dining area with tiled flooring, recessed lighting, comprising integrated Hob & Oven with space for other appliances such as Washing Machine, Fridge Freezer & Dryer or Dishwasher with access to rear garden

# FIRST FLOOR

Stairs and landing fitted with carpet. Landing with access to the Bedrooms Bathroom and Hot Press. Bedroom one with carpet laid & ensuite. The Ensuite comprises double shower enclosure, W.C. & wash hand basin with tiled flooring & recessed lighting. Bedroom Two again with carpet laid. Bedroom three a great sized third room. Bathroom with tiled floor, part tiled walls and fitted with W.C, wash hand basin & Bath.