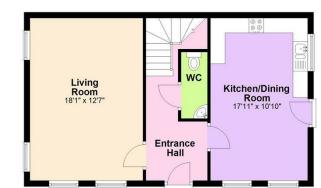

# **GROUND FLOOR**

Entrance hallway with laminate wood flooring, Ground Floor W.C & recessed lighting leading into spacious lounge with same quality flooring throughout and again with laminate flooring fitted. Open plan Kitchen/Dining area with tiled flooring, recessed lighting, comprising integrated Hob & Oven with space for other appliances such as Washing Machine, Fridge Freezer & Dryer or Dishwasher with access to rear garden

### **Ground Floor**