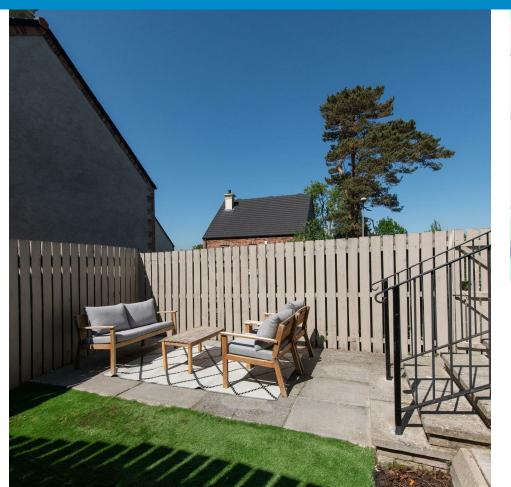

# OUTSIDE

To the front you have small patch of grass, easily maintained with a double driveway allowing at least two cars to park off road. To the rear you have a fully enclosed and south facing garden with a perfectly placed patio area.