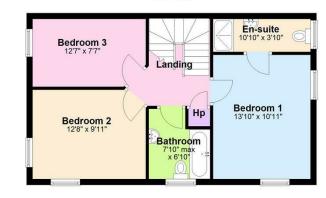

# FIRST FLOOR

Stairs and landing fitted with carpet. Landing with access to the Bedrooms Bathroom and Hot Press. Bedroom one with carpet laid & ensuite. The Ensuite comprises double shower enclosure, W.C. & wash hand basin with tiled flooring & recessed lighting. Bedroom Two again with carpet laid. Bedroom three a great sized third room. Bathroom with tiled floor, part tiled walls and fitted with W.C, wash hand basin & Bath.

### First Floor