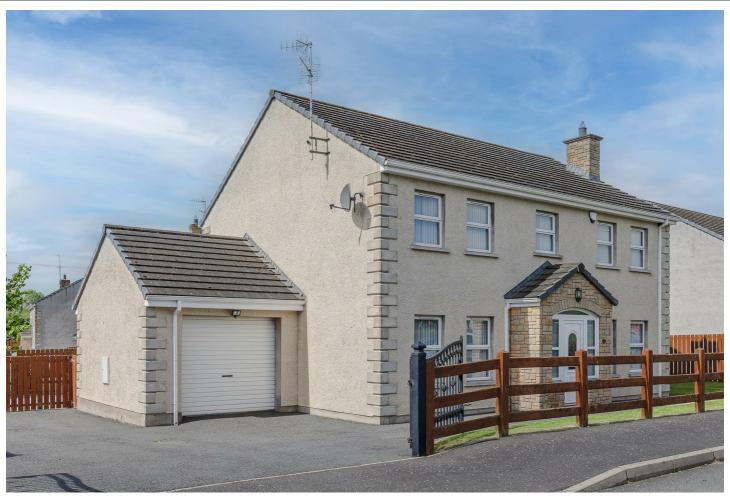

## PAVILION REAL ESTATE

SALES | LETTINGS | MANAGEMENT | MORTGAGES

2 Magheracastle Lonin, Coalisland, BT71 5EW Offers over £249.000

Pavilion Real Estate are delighted to present 2 Magheracastle Lonin to the market for sale. This fantastic 4 bedroom, detached property provides a great opportunity to acquire your next home. Located less than 10 minutes drive outside Coalisland, this property is close to schools, local amenities and the M1, whilst being nestled in a beautiful & highly sought after countryside development. Early viewings are recommended to avoid disappointment.

- BEAUTIFULLY FINISHED THROUGHOUT 4 BEDROOMS
- SUNROOMS (2 RECENTLY = 4 RECEPTIONS (INCLUDING RENOVATED)
- VERY SPACIOUS PATIO & GARDEN AREA