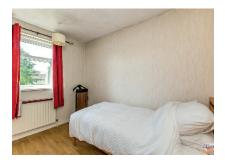

#### **FIRST FLOOR**

**BEDROOM (1):** 11'11" x 10' 4" (3.64m x 3.16m) Laminated timber floor.

BEDROOM (2): 10' 4" x 9' 2" (3.16m x 2.79m) Laminated timber floor.

SHOWER EN SUITE:

Shower cubicle with Mira Jump electric shower and bi-folding door. Tiled walls.

BEDROOM (3): 10' 4" x 7' 0" (3.16m x 2.13m) Built in storage cupboard. Laminated timber floor.