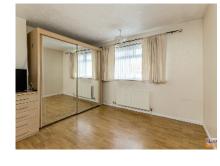

#### **FIRST FLOOR**

**BEDROOM (1):** 11'11" x 10' 4" (3.64m x 3.16m) Laminated timber floor.

BEDROOM (2): 10' 4" x 9' 2" (3.16m x 2.79m) Laminated timber floor.

SHOWER EN SUITE:

Shower cubicle with Mira Jump electric shower and bi-folding door. Tiled walls.

BEDROOM (3): 10' 4" x 7' 0" (3.16m x 2.13m) Built in storage cupboard. Laminated timber floor.