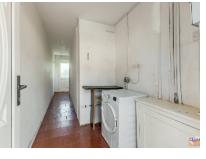

#### 17' 2" x 6' 9" (5.24m x 2.06m)

Measurements taken to widest points. Range of high and low level units. Granite effect work tops. Integrated oven. Integrated gas hob. Extractor unit in stainless steel canopy. Single drainer stainless steel sink unit with swan neck mixer tap. Dining bar. Space for fridge freezer. Plumbed for washing machine. Part tiled walls. Tiled floor. Built in storage cupboard with gas fired boiler.

#### **ALLEYWAY:**

Storage under stairs. Space for tumble dryer. PVC double glazed door to front. PVC double glazed door to rear patio area and garden. Tiled floor.