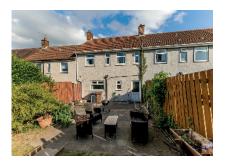

#### OUTSIDE

Enclosed paved patio area to front with gated entrance. Spacious and enclosed rear garden laid in lawn with paved patio area. Outside tap. Leased solar panels on roof. (See bullet point).