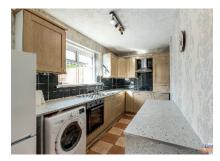

## KITCHEN/DINETTE WITH INTEGRATED OVEN AND GAS HOB:

#### 17' 2" x 6' 9" (5.24m x 2.06m)

Measurements taken to widest points. Range of high and low level units. Granite effect work tops. Integrated oven. Integrated gas hob. Extractor unit in stainless steel canopy. Single drainer stainless steel sink unit with swan neck mixer tap. Dining bar. Space for fridge freezer. Plumbed for washing machine. Part tiled walls. Tiled floor. Built in storage cupboard with gas fired boiler.