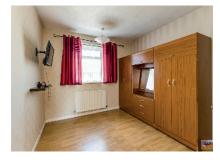

#### **FIRST FLOOR**

**BEDROOM (1):** 11'11" x 10' 4" (3.64m x 3.16m) Laminated timber floor.

BEDROOM (2): 10' 4" x 9' 2" (3.16m x 2.79m) Laminated timber floor.

SHOWER EN SUITE:

Shower cubicle with Mira Jump electric shower and bi-folding door. Tiled walls.

BEDROOM (3): 10' 4" x 7' 0" (3.16m x 2.13m) Built in storage cupboard. Laminated timber floor.