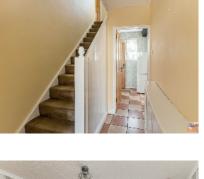

#### ACCOMMODATION

Measurements are approximate.

**ENTRANCE HALL:** PVC double glazed entrance door. Tiled floor.

#### **ALLEYWAY:**

Storage under stairs. Space for tumble dryer. PVC double glazed door to front. PVC double glazed door to rear patio area and garden. Tiled floor.