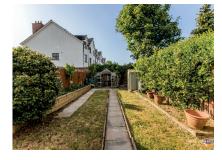

#### OUTSIDE

Enclosed paved patio area to front with gated entrance. Spacious and enclosed rear garden laid in lawn with paved patio area. Outside tap. Leased solar panels on roof. (See bullet point).