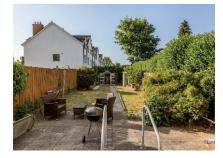

#### OUTSIDE

Enclosed paved patio area to front with gated entrance. Spacious and enclosed rear garden laid in lawn with paved patio area. Outside tap. Leased solar panels on roof. (See bullet point).