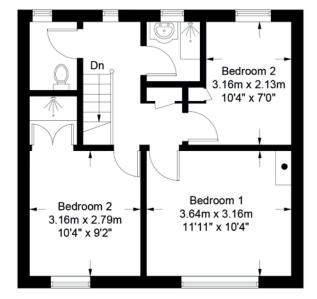

#### **FIRST FLOOR**

**BEDROOM (1):** 11'11" x 10' 4" (3.64m x 3.16m) Laminated timber floor.

BEDROOM (2): 10' 4" x 9' 2" (3.16m x 2.79m) Laminated timber floor.

SHOWER EN SUITE:

Shower cubicle with Mira Jump electric shower and bi-folding door. Tiled walls.

BEDROOM (3): 10' 4" x 7' 0" (3.16m x 2.13m) Built in storage cupboard. Laminated timber floor.

#### **RATES PAYABLE:**

For period April 2025 to March 2026 £743.46

7 Torr Way

**Ground Floor** 

**First Floor** 

Illustration for identification purposes only, measurements are approximate, not to scale. Fourlabs.co © (ID1205182)