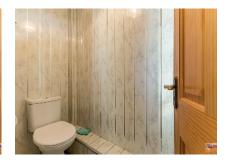

#### **SHOWER ROOM:**

Shower cubicle with thermostatic shower. Vanity unit with wash hand basin and mono style mixer tap. PVC panelled walls. Laminated timber floor. Recessed spotlights. Separate wc with PVC panelled walls. Separate storage cupboard on landing.