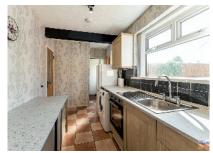

## KITCHEN/DINETTE WITH INTEGRATED OVEN AND GAS HOB:

#### 17' 2" x 6' 9" (5.24m x 2.06m)

Measurements taken to widest points. Range of high and low level units. Granite effect work tops. Integrated oven. Integrated gas hob. Extractor unit in stainless steel canopy. Single drainer stainless steel sink unit with swan neck mixer tap. Dining bar. Space for fridge freezer. Plumbed for washing machine. Part tiled walls. Tiled floor. Built in storage cupboard with gas fired boiler.