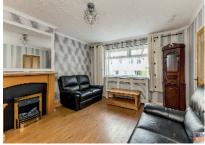

#### LOUNGE:

13' 9" x 11' 11" (4.20m x 3.64m)

Decorative wooden surround with coal effect electric fire. Laminated timber floor.