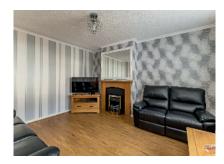

#### LOUNGE:

13' 9" x 11' 11" (4.20m x 3.64m)

Decorative wooden surround with coal effect electric fire. Laminated timber floor.