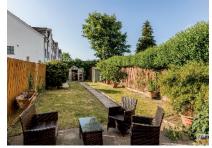

#### OUTSIDE

Enclosed paved patio area to front with gated entrance. Spacious and enclosed rear garden laid in lawn with paved patio area. Outside tap. Leased solar panels on roof. (See bullet point).