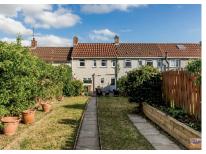

#### OUTSIDE

Enclosed paved patio area to front with gated entrance. Spacious and enclosed rear garden laid in lawn with paved patio area. Outside tap. Leased solar panels on roof. (See bullet point).