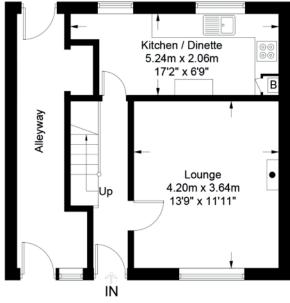

#### ACCOMMODATION

Measurements are approximate.

**ENTRANCE HALL:** PVC double glazed entrance door. Tiled floor.

#### LOUNGE:

13' 9" x 11' 11" (4.20m x 3.64m)

Decorative wooden surround with coal effect electric fire. Laminated timber floor.

## KITCHEN/DINETTE WITH INTEGRATED OVEN AND GAS HOB:

#### 17' 2" x 6' 9" (5.24m x 2.06m)

Measurements taken to widest points. Range of high and low level units. Granite effect work tops. Integrated oven. Integrated gas hob. Extractor unit in stainless steel canopy. Single drainer stainless steel sink unit with swan neck mixer tap. Dining bar. Space for fridge freezer. Plumbed for washing machine. Part tiled walls. Tiled floor. Built in storage cupboard with gas fired boiler.

#### **ALLEYWAY:**

Storage under stairs. Space for tumble dryer. PVC double glazed door to front. PVC double glazed door to rear patio area and garden. Tiled floor.

#### **RATES PAYABLE:**

For period April 2025 to March 2026 £743.46

7 Torr Way

**Ground Floor** 

**First Floor** 

Illustration for identification purposes only, measurements are approximate, not to scale. Fourlabs.co © (ID1205182)