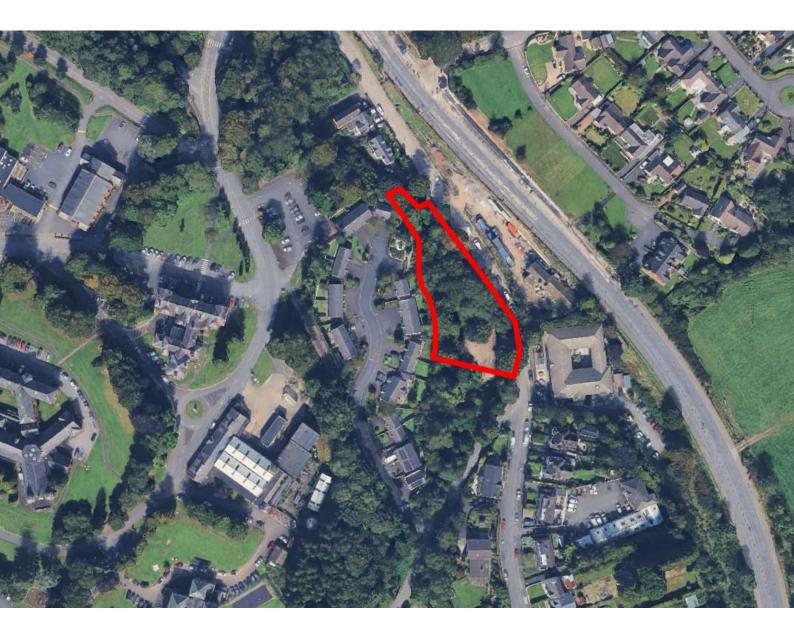

#### **DESCRIPTION**

The subject to site extends to 0.5 acre and offers onward development potential (subject to relevant permissions and approvals)