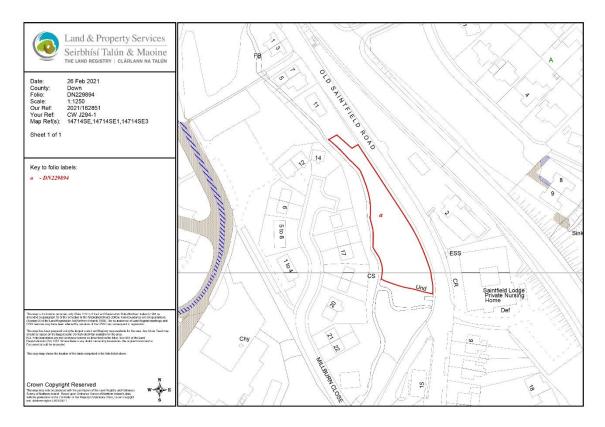

#### **DESCRIPTION**

The subject to site extends to 0.5 acre and offers onward development potential (subject to relevant permissions and approvals)