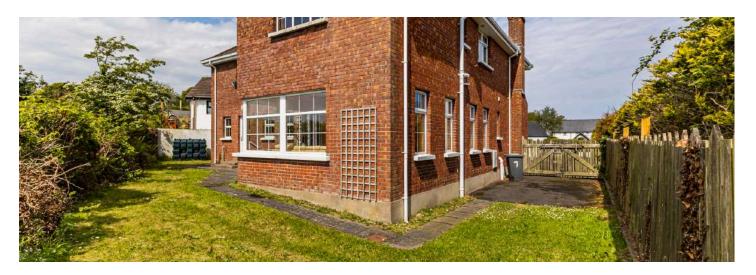

# 134A WARREN ROAD

Donaghadee, BT21 OPQ

Offers around £459,950

DETACHED | 5 ⊨ | 3 ≒ | 4 ⊟

Located along the highly regarded and prestigious Warren Road in Donaghadee here is an ideal opportunity to purchase a fantastic detached red brick family home occupying a fantastic site with picturesque country views to the rear and sea views to the front

Outside there is a good sized tarmac driveway to the front with parking for cars, caravans, horsebox, etc, and to the rear is a fully enclosed garden in lawns with excellent degree of privacy, picturesque outlook and south westerly aspect making it ideal for children at play, outdoor entertaining or enjoying the sun.

#### Outside

- Tarmac Driveway to Front
- Fully Enclosed Rear Garden in Lawns with Excellent Degree of Privacy
- Oil Tank
- Oil Boiler in Boiler House