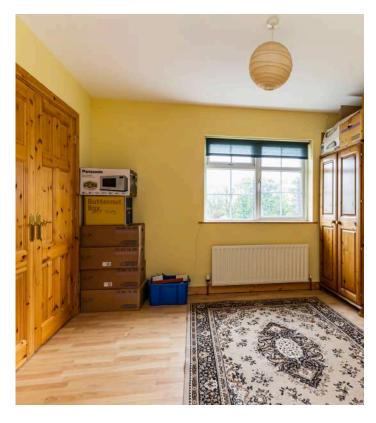

#### First Floor

- Landing
- Family Room or Potential Fifth Bedroom 14'9" x 12'8"
- Bedroom One 15'9" x 12'
- En Suite Shower Room
- Bedroom Two 14'6" x 10'10"
- En Suite Shower Room
- Bedroom Three 11'6" x 10'9"
- Bedroom Four 11'5" x 10'9"
- Bathroom