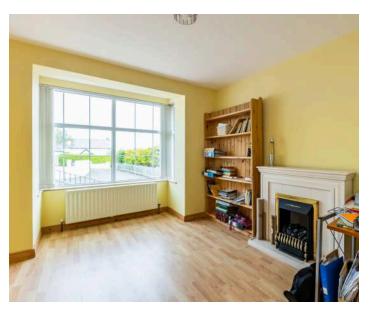

Deceptively spacious and very flexible, this property offers a range of different layouts to suit the needs of the owners.

The ground floor comprises spacious living room, separate sitting room, large open plan kitchen with casual dining area and sun room with picturesque country views and uPVC double glazed French doors to outside, on the ground floor. Upstairs this fine home is further enhanced by having a family room with sea views and French doors to a balcony. This could also be a fifth bedroom if required. This home also has four additional bedrooms with the main bedroom and bedroom two both having en suite shower rooms. There is also a bathroom with four piece suite to include free standing bath and separate built-in fully tiled shower cubicle. Other benefits include oil fired central heating, uPVC double glazed windows, spacious landing, additional WC, utility room and pressurised water system.

#### Ground Floor

- Covered Reception Porch
- Reception Hall
- Downstairs WC
- Living Room 12'8" x 24'7"
- Sitting Room 15'10" x 11'
- Open Plan Kitchen to Casual Dinng Area 30'10" x 12'
- Sun Room 14'5" x 11'9"
- Utility Room 12' x 10'5"