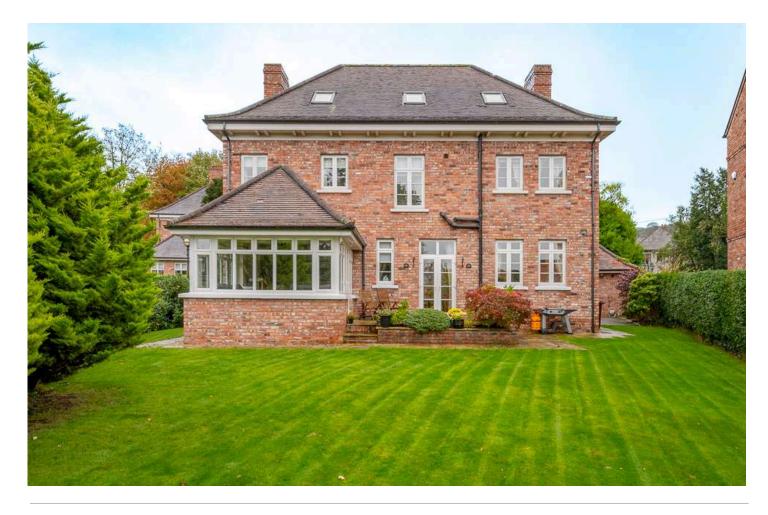

Outside there is a good sized tarmac driveway to the front with parking for cars, caravans, horsebox, etc, and to the rear is a fully enclosed garden in lawns with excellent degree of privacy, picturesque outlook and south westerly aspect making it ideal for children at play, outdoor entertaining or enjoying the sun.

#### Outside

- Tarmac Driveway to Front
- Fully Enclosed Rear Garden in Lawns with Excellent Degree of Privacy
- Oil Tank
- Oil Boiler in Boiler House