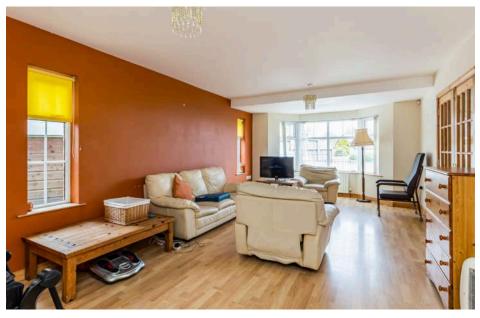

Deceptively spacious and very flexible, this property offers a range of different layouts to suit the needs of the owners.

The ground floor comprises spacious living room, separate sitting room, large open plan kitchen with casual dining area and sun room with picturesque country views and uPVC double glazed French doors to outside, on the ground floor. Upstairs this fine home is further enhanced by having a family room with sea views and French doors to a balcony. This could also be a fifth bedroom if required. This home also has four additional bedrooms with the main bedroom and bedroom two both having en suite shower rooms. There is also a bathroom with four piece suite to include free standing bath and separate built-in fully tiled shower cubicle. Other benefits include oil fired central heating, uPVC double glazed windows, spacious landing, additional WC, utility room and pressurised water system.

#### Ground Floor

- Covered Reception Porch
- Reception Hall
- Downstairs WC
- Living Room 12'8" x 24'7"
- Sitting Room 15'10" x 11'
- Open Plan Kitchen to Casual Dinng Area 30'10" x 12'
- Sun Room 14'5" x 11'9"
- Utility Room 12' x 10'5"