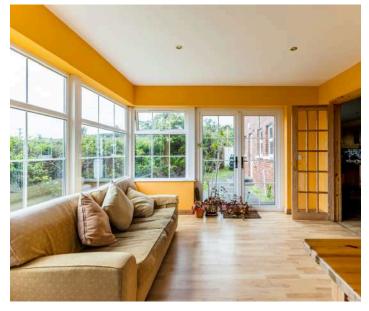

Deceptively spacious and very flexible, this property offers a range of different layouts to suit the needs of the owners.

The ground floor comprises spacious living room, separate sitting room, large open plan kitchen with casual dining area and sun room with picturesque country views and uPVC double glazed French doors to outside, on the ground floor. Upstairs this fine home is further enhanced by having a family room with sea views and French doors to a balcony. This could also be a fifth bedroom if required. This home also has four additional bedrooms with the main bedroom and bedroom two both having en suite shower rooms. There is also a bathroom with four piece suite to include free standing bath and separate built-in fully tiled shower cubicle. Other benefits include oil fired central heating, uPVC double glazed windows, spacious landing, additional WC, utility room and pressurised water system.

#### Ground Floor

- Covered Reception Porch
- Reception Hall
- Downstairs WC
- Living Room 12'8" x 24'7"
- Sitting Room 15'10" x 11'
- Open Plan Kitchen to Casual Dinng Area 30'10" x 12'
- Sun Room 14'5" x 11'9"
- Utility Room 12' x 10'5"