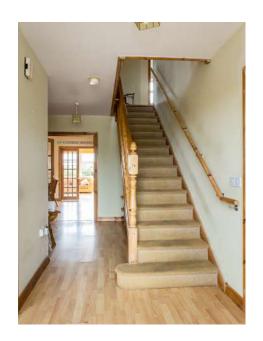

Deceptively spacious and very flexible, this property offers a range of different layouts to suit the needs of the owners.

The ground floor comprises spacious living room, separate sitting room, large open plan kitchen with casual dining area and sun room with picturesque country views and uPVC double glazed French doors to outside, on the ground floor. Upstairs this fine home is further enhanced by having a family room with sea views and French doors to a balcony. This could also be a fifth bedroom if required. This home also has four additional bedrooms with the main bedroom and bedroom two both having en suite shower rooms. There is also a bathroom with four piece suite to include free standing bath and separate built-in fully tiled shower cubicle. Other benefits include oil fired central heating, uPVC double glazed windows, spacious landing, additional WC, utility room and pressurised water system.

#### Ground Floor

- Covered Reception Porch
- Reception Hall
- Downstairs WC
- Living Room 12'8" x 24'7"
- Sitting Room 15'10" x 11'
- Open Plan Kitchen to Casual Dinng Area 30'10" x 12'
- Sun Room 14'5" x 11'9"
- Utility Room 12' x 10'5"

#### First Floor

- Landing
- Family Room or Potential Fifth Bedroom 14'9" x 12'8"
- Bedroom One 15'9" x 12'
- En Suite Shower Room
- Bedroom Two 14'6" x 10'10"
- En Suite Shower Room
- Bedroom Three 11'6" x 10'9"
- Bedroom Four 11'5" x 10'9"
- Bathroom