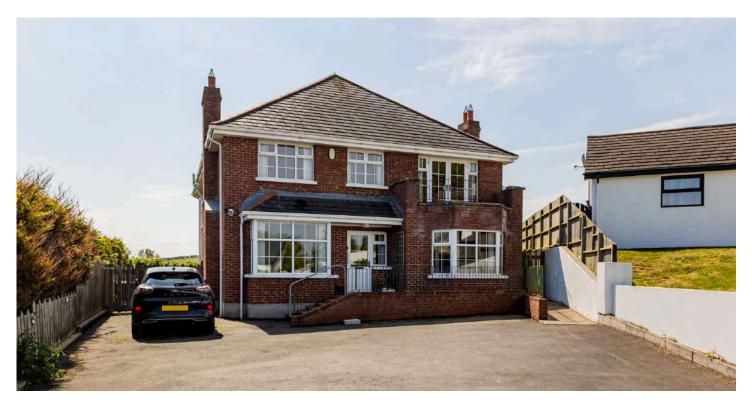

# 134A WARREN ROAD

Donaghadee, BT21 OPQ

Offers around £459,950

DETACHED | 5 ⊨ | 3 ≒ | 4 ⊟

Located along the highly regarded and prestigious Warren Road in Donaghadee here is an ideal opportunity to purchase a fantastic detached red brick family home occupying a fantastic site with picturesque country views to the rear and sea views to the front

Outside there is a good sized tarmac driveway to the front with parking for cars, caravans, horsebox, etc, and to the rear is a fully enclosed garden in lawns with excellent degree of privacy, picturesque outlook and south westerly aspect making it ideal for children at play, outdoor entertaining or enjoying the sun.