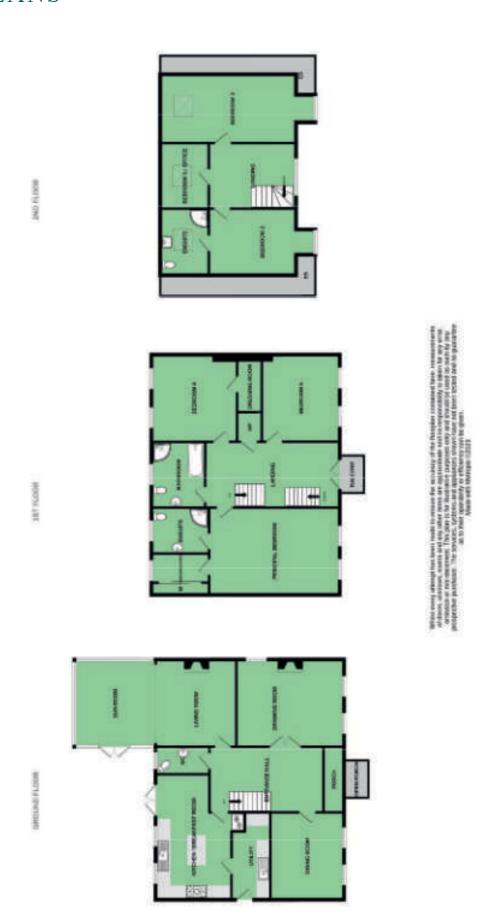

## FLOOR PLANS

#### Ground Floor

- Covered Reception Porch
- Reception Hall
- Downstairs WC
- Living Room 12'8" x 24'7"
- Sitting Room 15'10" x 11'
- Open Plan Kitchen to Casual Dinng Area 30'10" x 12'
- Sun Room 14'5" x 11'9"
- Utility Room 12' x 10'5"

#### First Floor

- Landing
- Family Room or Potential Fifth Bedroom 14'9" x 12'8"
- Bedroom One 15'9" x 12'
- En Suite Shower Room
- Bedroom Two 14'6" x 10'10"
- En Suite Shower Room
- Bedroom Three 11'6" x 10'9"
- Bedroom Four 11'5" x 10'9"
- Bathroom