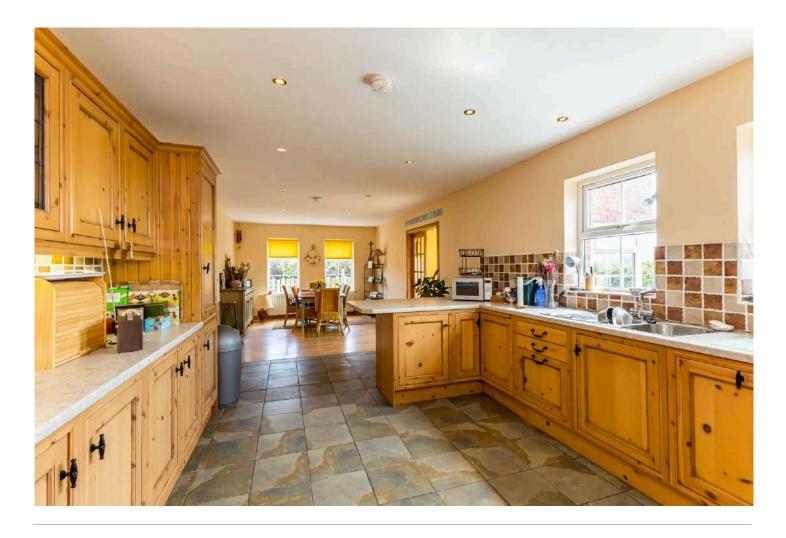

Deceptively spacious and very flexible, this property offers a range of different layouts to suit the needs of the owners.

The ground floor comprises spacious living room, separate sitting room, large open plan kitchen with casual dining area and sun room with picturesque country views and uPVC double glazed French doors to outside, on the ground floor. Upstairs this fine home is further enhanced by having a family room with sea views and French doors to a balcony. This could also be a fifth bedroom if required. This home also has four additional bedrooms with the main bedroom and bedroom two both having en suite shower rooms. There is also a bathroom with four piece suite to include free standing bath and separate built-in fully tiled shower cubicle. Other benefits include oil fired central heating, uPVC double glazed windows, spacious landing, additional WC, utility room and pressurised water system.

#### Ground Floor

- Covered Reception Porch
- Reception Hall
- Downstairs WC
- Living Room 12'8" x 24'7"
- Sitting Room 15'10" x 11'
- Open Plan Kitchen to Casual Dinng Area 30'10" x 12'
- Sun Room 14'5" x 11'9"
- Utility Room 12' x 10'5"