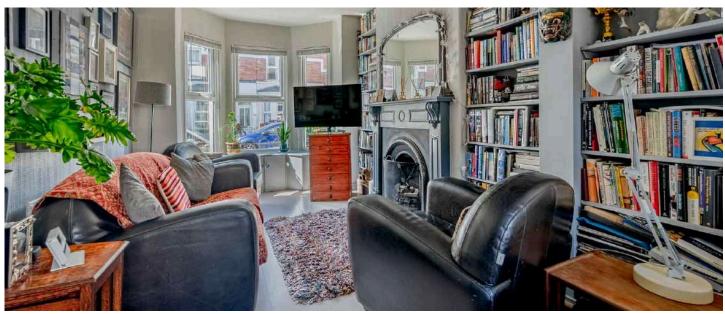

## Ground Floor

- Reception Hall
- Open Plan Living/Dining Room 24'7" x 10'4"
- Kitchen/Diner 23'8" x 7'10"