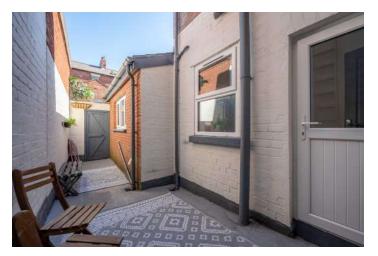

#### Outside

- Paved Front Forecourt
- Concrete Rear Yard with Access to Alleyway