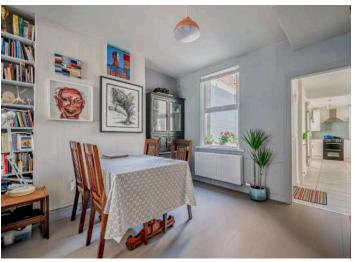

## Ground Floor

- Reception Hall
- Open Plan Living/Dining Room 24'7" x 10'4"
- Kitchen/Diner 23'8" x 7'10"