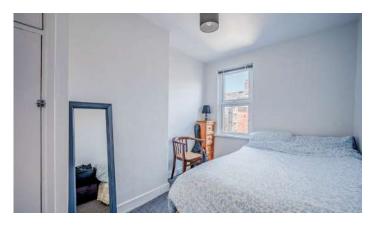

#### First Floor

- Landing
- Family Bathroom
- Bedroom One 13'5" x 10'2"
- Bedroom Two 11'1" x 7'10"

#### Second Floor

• Bedroom Three 13'5" x10'2"