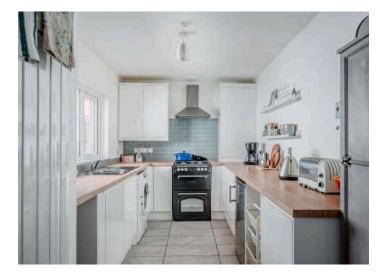

### KEY FEATURES

- Conveniently Located Within Walking Distance of Belmont and Ballyhackamore Villages
- Ease of Access for the City Commuter via the Glider Route
- Within the Catchment Area to Many of Belfast's Leading Primary and Grammar Schools
- Open Plan Living and Dining Room with Bay Window and Dual Aspect Windows
- Modern Fitted Kitchen, with Ample Space for Casual Dining, Access to Rear Courtyard
- Three Well Proportioned Bedrooms
- Modern Fitted Bathroom with White Suite
- Gas Fired Central Heating
- UPVC Double Glazing Throughout
- Enclosed Private Rear Courtyard
- Early Viewing Highly Recommended
- Broadband Speed Ultrafast

## Ground Floor

- Reception Hall
- Open Plan Living/Dining Room 24'7" x 10'4"
- Kitchen/Diner 23'8" x 7'10"