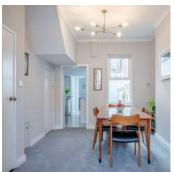

## Ground Floor

- Reception Hall
- Open Plan Living/Dining Room 24'7" x 10'4"
- Kitchen/Diner 23'8" x 7'10"