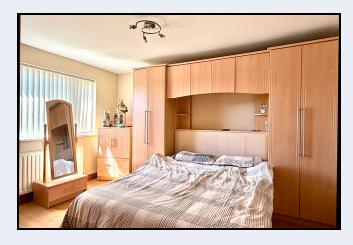

#### Bedroom 1

13' 10" x 10' 10" (4.22m x 3.30m) Laminate floor

#### Bedroom 2

11' 8" x 8' 10" (3.56m x 2.69m)

### Bedroom 3

10' 8" x 9' 0" (3.25m x 2.74m) Laminate floor, built in wardrobe