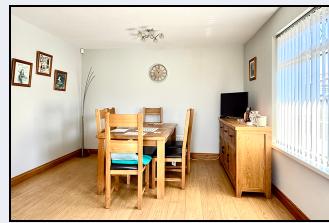

set and multi-fuel stove, oak floor, bay window

#### Kitchen

12' 4" x 8' 9" (3.76m x 2.67m) Cream coloured kitchen with high and low level units, 8 ring country chef gas / electric range, extractor fan,  $1\frac{1}{2}$  bowl stainless steel sink, dishwasher, fridge, partially tiled walls, laminate floor open plan to dining area

## Dining area

11' 9" x 9' 10" (3.58m x 3.00m) Laminate floor

### **Bathroom**

8' 5" x 6' 0" (2.57m x 1.83m) White suite comprising panelled bath, wash hand basin with vanity unit, w.c., large corner shower cubicle with panelled walls, tiled walls, tiled floor

#### Bedroom 1

13' 10" x 10' 10" (4.22m x 3.30m) Laminate floor

#### Bedroom 2

11' 8" x 8' 10" (3.56m x 2.69m)

### Bedroom 3

10' 8" x 9' 0" (3.25m x 2.74m) Laminate floor, built in wardrobe









### Outside

Front garden laid in lawn
Tarmac driveway
Rear garden laid in lawn with patio area

### Garage

Up and over door Plumbed for washing machine