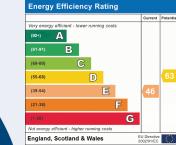

# Three Bedroom Detached Bungalow In A Popular Area Cream Coloured Kitchen Open Plan To Dining Area Lounge With Multi-Fuel Stove



# 4 Bramblewood Park, Portadown, Co Armagh BT62 3JG

- Entrance hall
- Lounge with stove
- Cream coloured kitchen
- Dining area
- Three bedrooms

- Bathroom with bath and corner shower
- Pvc double glazed windows
- Oil fired heating or wood pallet heating
- Garage
- Gardens laid in lawn











Three Bedroom Detached Bungalow In A Popular Area

Cream Coloured Kitchen Open Plan To Dining Area

Lounge With Multi-Fuel Stove

#### Entrance hall

7' 4" x 5' 0" (2.24m x 1.52m) Pvc front door, oak floor, cloaks cupboard, hot press

#### Lounge

14' 8" x 11' 10" (4.47m x 3.61m) Fireplace with cast iron inset and multi-fuel stove, oak floor, bay window

#### Kitchen

12' 4" x 8' 9" (3.76m x 2.67m) Cream coloured kitchen with high and low level units, 8 ring country chef gas / electric range, extractor fan,  $1\frac{1}{2}$  bowl stainless steel sink, dishwasher, fridge, partially tiled walls, laminate floor open plan to dining area

## Dining area

11' 9" x 9' 10" (3.58m x 3.00m) Laminate floor

### **Bathroom**

8' 5" x 6' 0" (2.57m x 1.83m) White suite comprising panelled bath, w