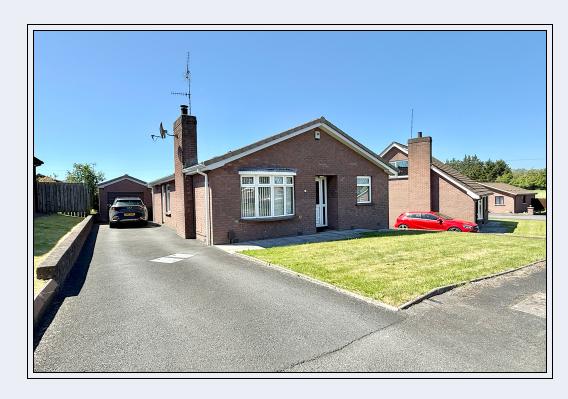

# Three Bedroom Detached Bungalow In A Popular Area Cream Coloured Kitchen Open Plan To Dining Area Lounge With Multi-Fuel Stove

Three Bedroom Detached Bungalow In A Popular Area

Cream Coloured Kitchen Open Plan To Dining Area

Lounge With Multi-Fuel Stove

### Outside

Front garden laid in lawn
Tarmac driveway
Rear garden laid in lawn with patio area

### Garage

Up and over door Plumbed for washing machine