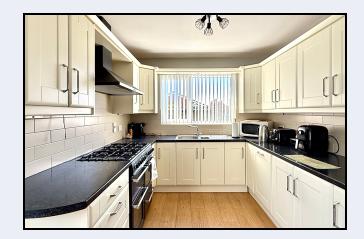

#### Kitchen

12' 4" x 8' 9" (3.76m x 2.67m) Cream coloured kitchen with high and low level units, 8 ring country chef gas / electric range, extractor fan,  $1\frac{1}{2}$  bowl stainless steel sink, dishwasher, fridge, partially tiled walls, laminate floor open plan to dining area