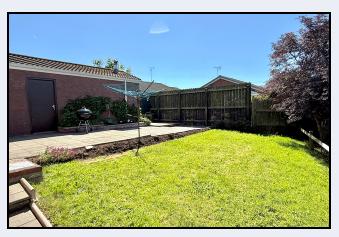

### Outside

Front garden laid in lawn
Tarmac driveway
Rear garden laid in lawn with patio area