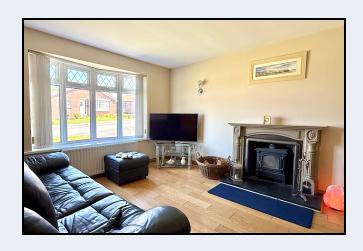

#### Lounge

14' 8" x 11' 10" (4.47m x 3.61m) Fireplace with cast iron inset and multi-fuel stove, oak floor, bay window