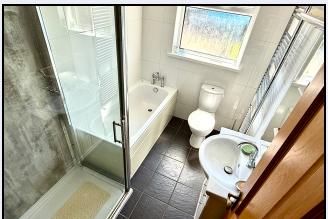

### **Bathroom**

8' 5" x 6' 0" (2.57m x 1.83m) White suite comprising panelled bath, wash hand basin with vanity unit, w.c., large corner shower cubicle with panelled walls, tiled walls, tiled floor