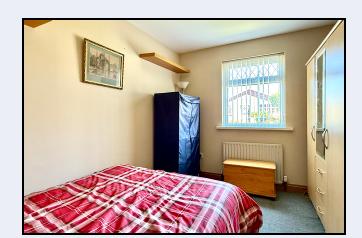

#### Bedroom 1

13' 10" x 10' 10" (4.22m x 3.30m) Laminate floor

#### Bedroom 2

11' 8" x 8' 10" (3.56m x 2.69m)

### Bedroom 3

10' 8" x 9' 0" (3.25m x 2.74m) Laminate floor, built in wardrobe