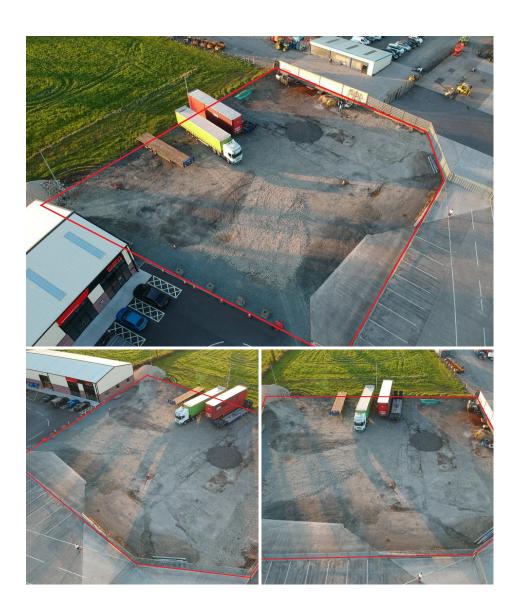

#### **Property Highlights**

- Secure stoned yard
- Stoned & fenced
- Extends to approx. 0.56 acres
- Located within Linc Business Park
- Price On Application

#### **Description**

- Self-contained yard totalling approximately 0.56 acres / 24,400 sq.ft
- The yard can be leased in its entirety however is also capable of sub-division (subject to agreement).
- The yard is stoned and fenced and located within the secure Linc Business Park
- Suitable for a variety of commercial uses.