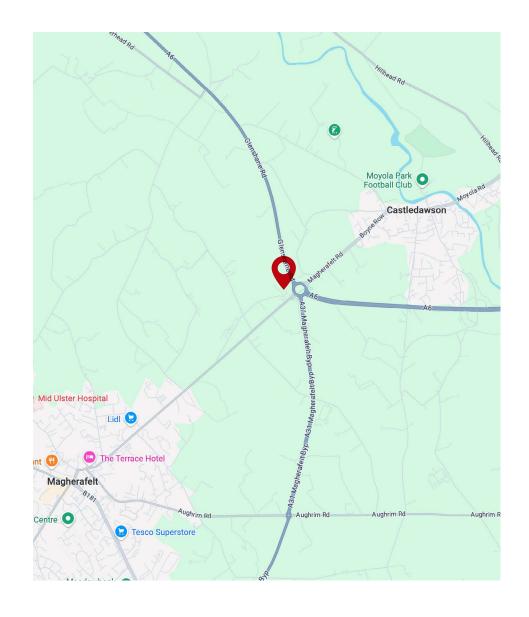

#### Location

The subject is strategically located on the Castledawson Road directly adjacent to Castledawson Roundabout on the western periphery of Castledawson and 2 miles from Magherafelt. Belfast is approximately 32 miles, Derry/L~Derry c.38 miles, Cookstown c.12 miles and Maghera c. 7 miles.

The Castledawson Roundabout, known as the 'gateway to Mid Ulster', is an integral section of the North Western Transport Corridor with over 20,000 vehicles using the roundabout to travel between Belfast and Derry daily. The improved M2 and A6 road system has vastly reduced travel times between the provinces largest economies.