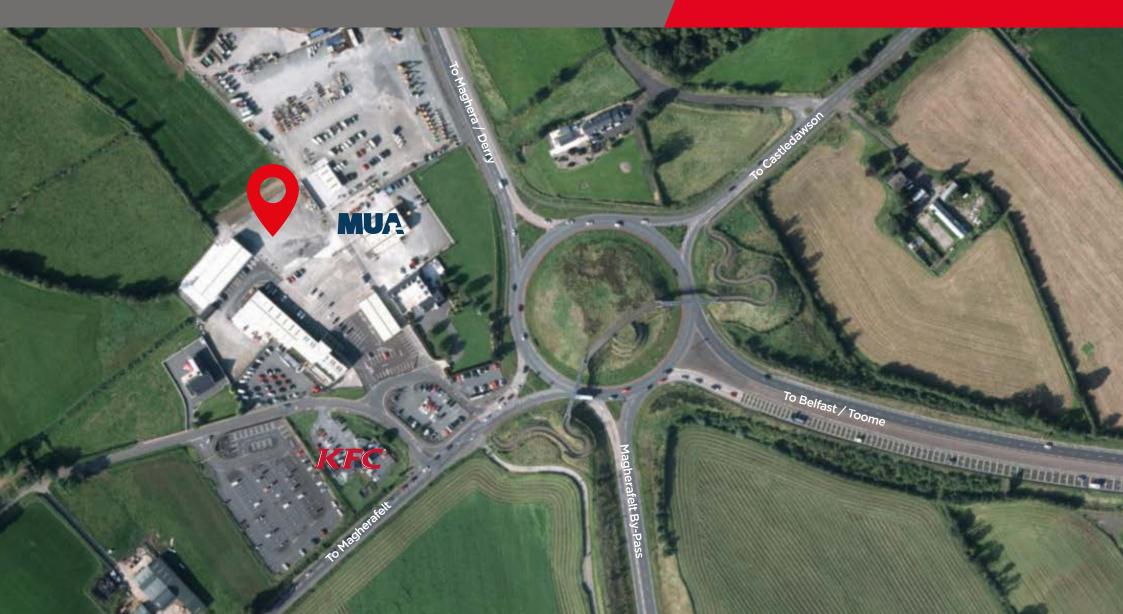

# Secure Yard, Linc Business Park, Castledawson Rd, Magherafelt BT45 8DP

#### Location

The subject is strategically located on the Castledawson Road directly adjacent to Castledawson Roundabout on the western periphery of Castledawson and 2 miles from Magherafelt. Belfast is approximately 32 miles, Derry/L~Derry c.38 miles, Cookstown c.12 miles and Maghera c. 7 miles.

The Castledawson Roundabout, known as the 'gateway to Mid Ulster', is an integral section of the North Western Transport Corridor with over 20,000 vehicles using the roundabout to travel between Belfast and Derry daily. The improved M2 and A6 road system has vastly reduced travel times between the provinces largest economies.