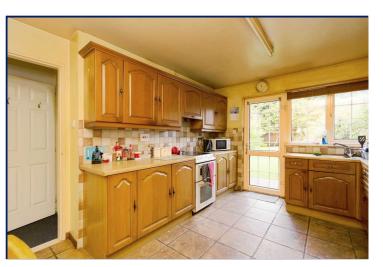

## Kitchen/ Dining

15'5" x 11' (4.7m x 3.35m) Exceptional range of high and low level units,

laminate work tops, wall and floor tiling, sink unit, plumbed for washing machine/ open top casual dining area.