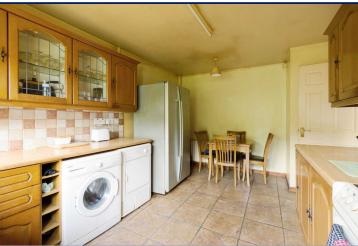

## Kitchen/ Dining

15'5" x 11' (4.7m x 3.35m) Exceptional range of high and low level units,

laminate work tops, wall and floor tiling, sink unit, plumbed for washing machine/ open top casual dining area.