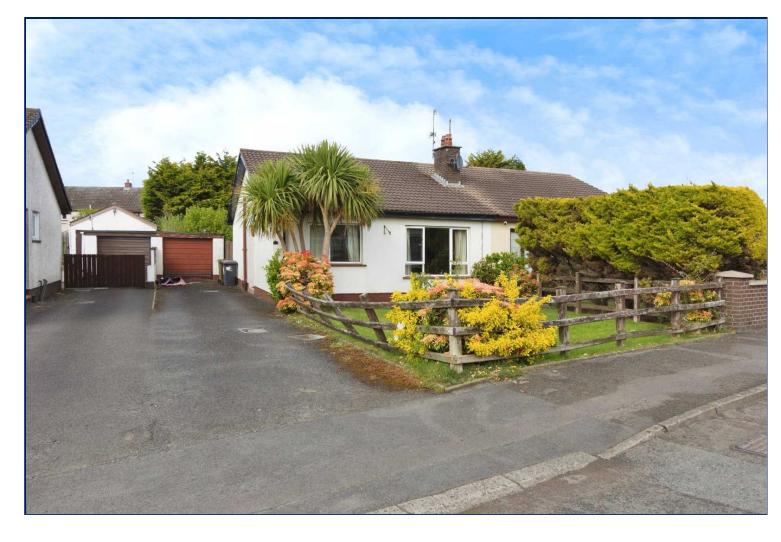

# The Meadows, Maghaberry, Craigavon, County Armagh, BT67 Asking Price: £140,000 Leasehold

Council Tax Band: EPC Rating: TBC

Charming 2-bedroom bungalow with a wellmaintained garden and garage. This property offers a cosy living space ideal for a small family or couple. Situated in a peaceful neighbourhood, it provides a perfect retreat from the hustle and bustle of city life. Ideal for those seeking a tranquil home.

#### Garage

19'2" x 9'3" (5.84m x 2.82m)

# **Driveway / Car Parking**

To Side

### **Enclosed Rear Gardens**

Laid in neat lawns, plants and shrubs.

Ballyhackamore, Belfast, N Ireland BT4 3EX, 18 Main Street, Bangor, Co Down, N Ireland BT20 5AG, Somerset House, 240-242 Ormeau

The Reeds Rains branches at 350 Upper Newtownards Road.