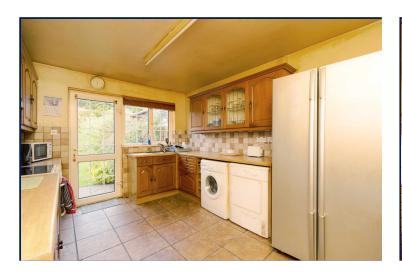

## Kitchen/ Dining

15'5" x 11' (4.7m x 3.35m) Exceptional range of high and low level units,

laminate work tops, wall and floor tiling, sink unit, plumbed for washing machine/ open top casual dining area.