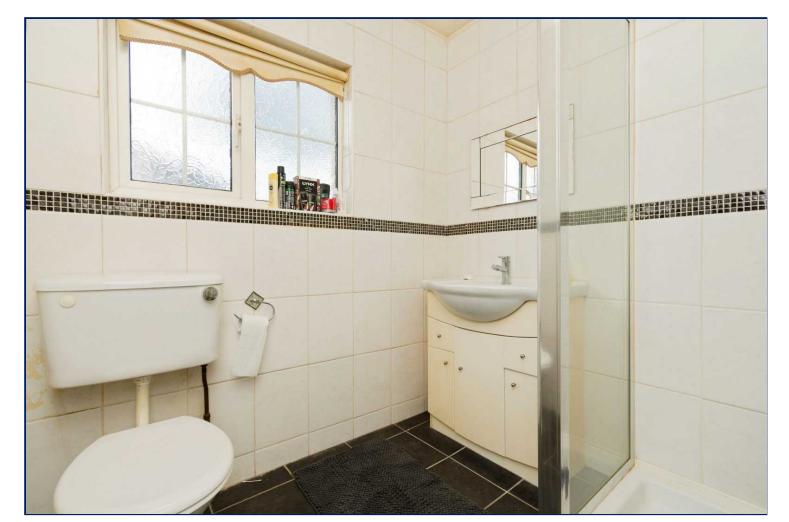

### **Shower Room**

Shower cubicle, low level WC, wash handbasin, wall and floor tiling.