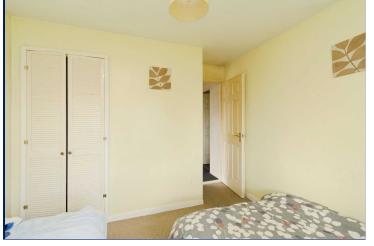

Bedroom 1

11'3" x 9'11" (3.43m x 3.02m)

#### Bedroom 2

10'11" x 9'1" (3.33m x 2.77m)