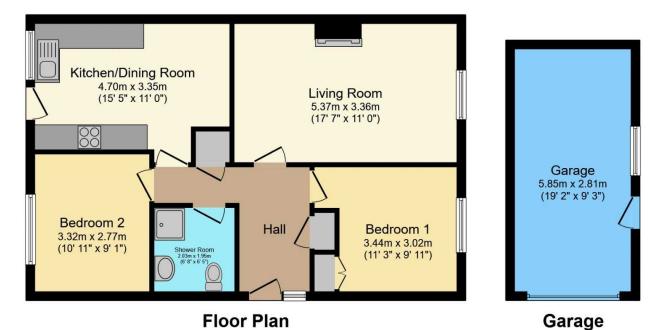

### **Entrance Hall**

## Living Room

17'7" x 11' (5.36m x 3.35m) Feature fireplace.

## Kitchen/ Dining

15'5" x 11' (4.7m x 3.35m) Exceptional range of high and low level units,

laminate work tops, wall and floor tiling, sink unit, plumbed for washing machine/ open top casual dining area.

Bedroom 1

11'3" x 9'11" (3.43m x 3.02m)

#### Bedroom 2

10'11" x 9'1" (3.33m x 2.77m)

### **Shower Room**

Shower cubicle, low level WC, wash handbasin, wall and floor tiling.

#### Garage

19'2" x 9'3" (5.84m x 2.82m)

#### Floorplan Clause

Measurements are approximate. Not to Scale. For illustrative purposes only.

For full EPC please contact the branch.

Total floor area 82.1 sq.m. (884 sq.ft.) approx

This floor plan is for illustrative purposes only. It is not drawn to scale. Any measurements, floor areas (including any total floor area), openings and orientation are approximate. No details are guaranteed, they cannot be relied upon for any purpose and they do not form part of any agreement. No liability is taken for any error, omission or misstatement. A party must rely upon its own inspection(s). Powered by www.focalagent.com