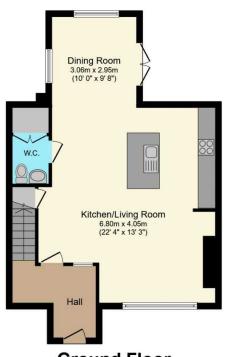

# **Reception Hall**

# **Kitchen/Living Room**

22'4" x 13'3" (6.8m x 4.04m)

Feature island unit with Quartz top, inlaid sink unit, buily-tin electric oven and gas hob unit, integrated dishwasher, space for American fridge/ freezer, open plan to living area with wall mounted TV inset area, laminate flooring.

# **Dining Room**

10' x 9'8" (3.05m x 2.95m) Laminate flooring, French doors to rear

# WC/ Utility Area

Low level WC, plumbed for washing machine.

## Floorplan Clause

Measurements are approximate. Not to Scale. For illustrative purposes only.

For full EPC please contact the branch.

Ground Floor

First Floor

Total floor area 107.1 sq.m. (1,153 sq.ft.) approx