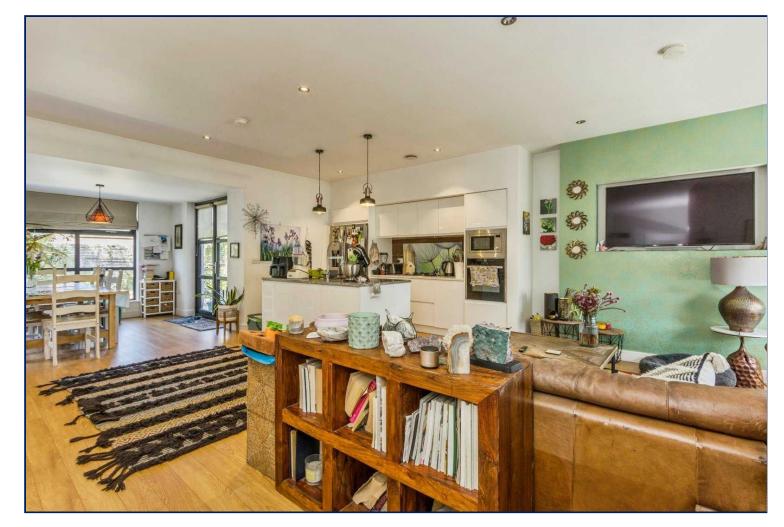

# **Kitchen/Living Room**

22'4" x 13'3" (6.8m x 4.04m)

Feature island unit with Quartz top, inlaid sink unit, buily-tin electric oven and gas hob unit, integrated dishwasher, space for American fridge/ freezer, open plan to living area with wall mounted TV inset area, laminate flooring.

# **Dining Room**

10' x 9'8" (3.05m x 2.95m) Laminate flooring, French doors to rear