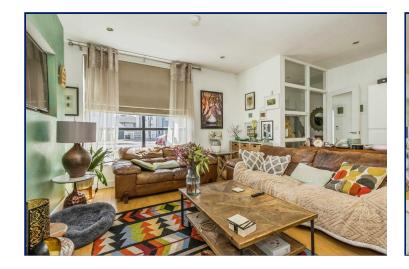

# **Reception Hall**

# **Kitchen/Living Room**

22'4" x 13'3" (6.8m x 4.04m)

Feature island unit with Quartz top, inlaid sink unit, buily-tin electric oven and gas hob unit, integrated dishwasher, space for American fridge/ freezer, open plan to living area with wall mounted TV inset area, laminate flooring.