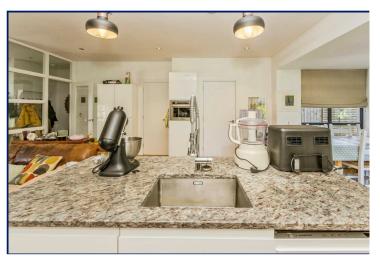

# **Kitchen/Living Room**

22'4" x 13'3" (6.8m x 4.04m)

Feature island unit with Quartz top, inlaid sink unit, buily-tin electric oven and gas hob unit, integrated dishwasher, space for American fridge/ freezer, open plan to living area with wall mounted TV inset area, laminate flooring.