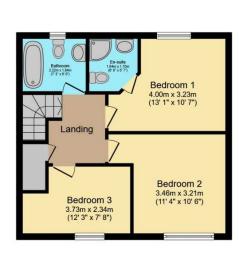

# Landing

## Bedroom 1

13'1" x 10'7" (4m x 3.23m)

### **En-Suite**

Separate shower cubicle with controlled shower, low level WC, wash handbasin, wall and floor tiling.

#### Bedroom 2

11'4" x 10'6" (3.45m x 3.2m)

#### Bedroom 3

12'3" x 7'8" (3.73m x 2.34m)

## Family Bathroom

White suite comprising a deluxe suite with

panelled bath, wash handbasin, low level WC, wall and floor tiling.

## Floorplan Clause

Measurements are approximate. Not to Scale. For illustrative purposes only.

For full EPC please contact the branch.

Ground Floor

First Floor

Total floor area 107.1 sq.m. (1,153 sq.ft.) approx