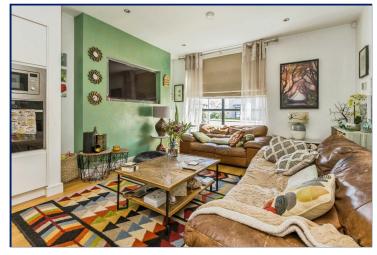

# **Kitchen/Living Room**

22'4" x 13'3" (6.8m x 4.04m)

Feature island unit with Quartz top, inlaid sink unit, buily-tin electric oven and gas hob unit, integrated dishwasher, space for American fridge/ freezer, open plan to living area with wall mounted TV inset area, laminate flooring.