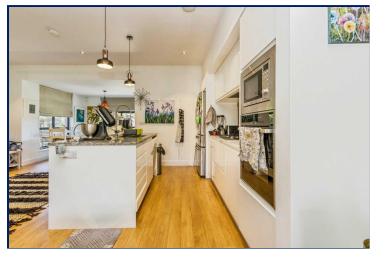

# **Kitchen/Living Room**

22'4" x 13'3" (6.8m x 4.04m)

Feature island unit with Quartz top, inlaid sink unit, buily-tin electric oven and gas hob unit, integrated dishwasher, space for American fridge/ freezer, open plan to living area with wall mounted TV inset area, laminate flooring.