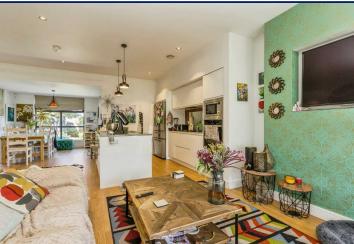

# **Kitchen/Living Room**

22'4" x 13'3" (6.8m x 4.04m)

Feature island unit with Quartz top, inlaid sink unit, buily-tin electric oven and gas hob unit, integrated dishwasher, space for American fridge/ freezer, open plan to living area with wall mounted TV inset area, laminate flooring.

# **Dining Room**

10' x 9'8" (3.05m x 2.95m) Laminate flooring, French doors to rear