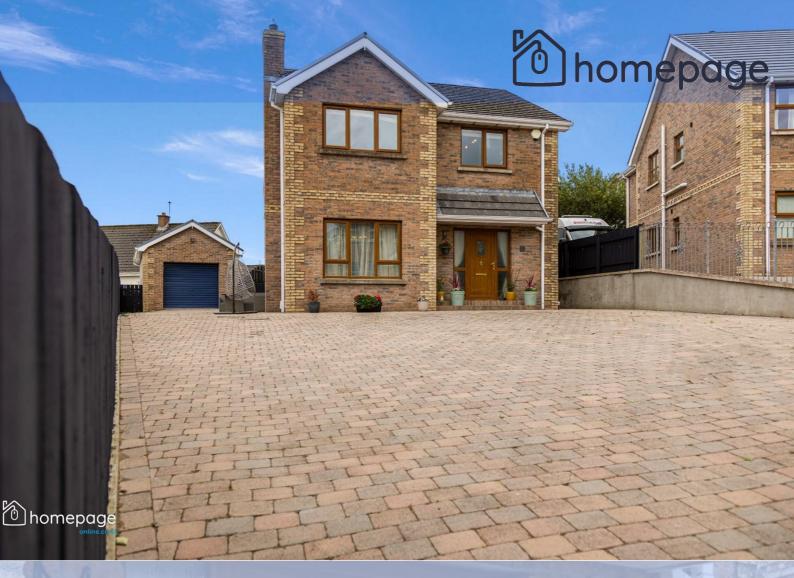

## 24 Briar Hill Greysteel, BT47 3DE

3

3

2

Homepage are delighted to present this three bedroom detached family home, conveniently located in the sought after Briar Hill, Greysteel.

This beautiful detached property is presented in a high standard throughout with a spacious entrance hall, lounge, kitchen/dining area, utility room with a downstairs WC, large sunroom, three well-proportioned bedrooms, large ensuite and family shower room.

Positioned on a generous plot, this property further benefits from a large paved driveway to the front, detached garage and private yard to the rear.

Offering excellent living accommodation and exceptional condition internally, this beautiful family home will appeal to a wide range of buyers.

LARGE DETACHED FAMILY HOME

**3 LARGE BEDROOMS** 

**3 BATHROOMS** 

EXCELLENT CONDITION THROUGHOUT

2 RECEPTION ROOMS

OPEN FIRE

UNDERFLOOR HEATING

**DETACHED GARAGE** 